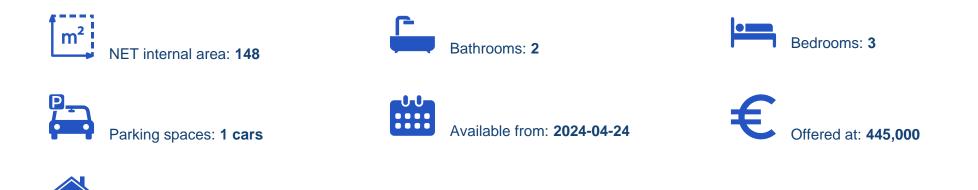

## 3 bedrooms, 148

Limassol, Moni-4525, Cyprus

Offered at: €445,000 Estate ID: 33892 Ref: J4440L1681

Type: PrivateHouse

Presenting a sophisticated abode built to perfection in 2024, this elegant dwelling offers a harmonious blend of luxury and tranquility. Nestled within a gated complex, this two-story haven comprises 3 bedrooms and 3 bathrooms, spanning across a covered area of 148 square meters, nestled on a spacious plot measuring 663 square meters. Just a mere 4000 meters away from the sea, enjoy the serenity without sacrificing proximity. Indulge in the convenience of an en suite bathroom, along with a guest WC, complemented by the comfort of double-glazed windows throughout. Enhancing your outdoor living experience, discover a charming barbecue area and a meticulously maintained garden, perfect for h...