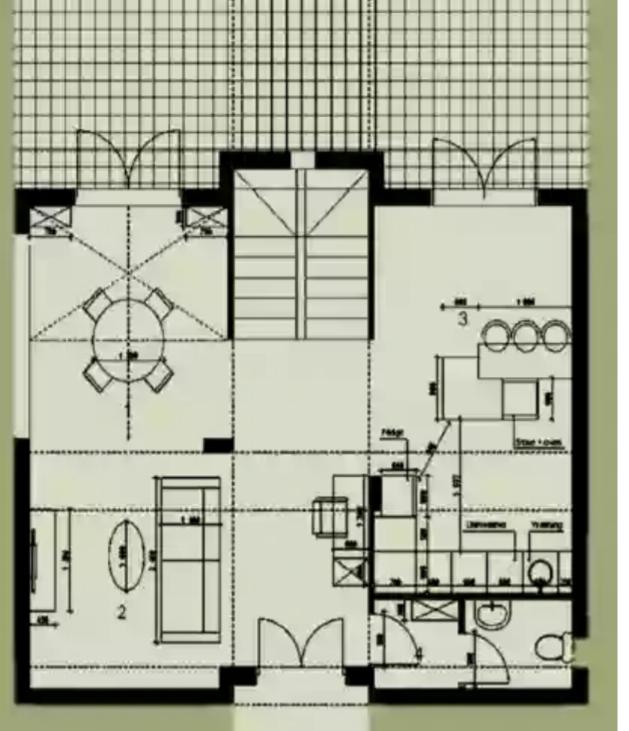

## 3 bedrooms, 148

Limassol, Moni-4525, Cyprus

Offered at: €445,000 Estate ID: 33892 Ref: J4440L1681

Type: PrivateHouse

Presenting a sophisticated abode built to perfection in 2024, this elegant dwelling offers a harmonious blend of luxury and tranquility. Nestled within a gated complex, this two-story haven comprises 3 bedrooms and 3 bathrooms, spanning across a covered area of 148 square meters, nestled on a spacious plot measuring 663 square meters. Just a mere 4000 meters away from the sea, enjoy the serenity without sacrificing proximity. Indulge in the convenience of an en suite bathroom, along with a guest WC, complemented by the comfort of double-glazed windows throughout. Enhancing your outdoor living experience, discover a charming barbecue area and a meticulously maintained garden, perfect for h...