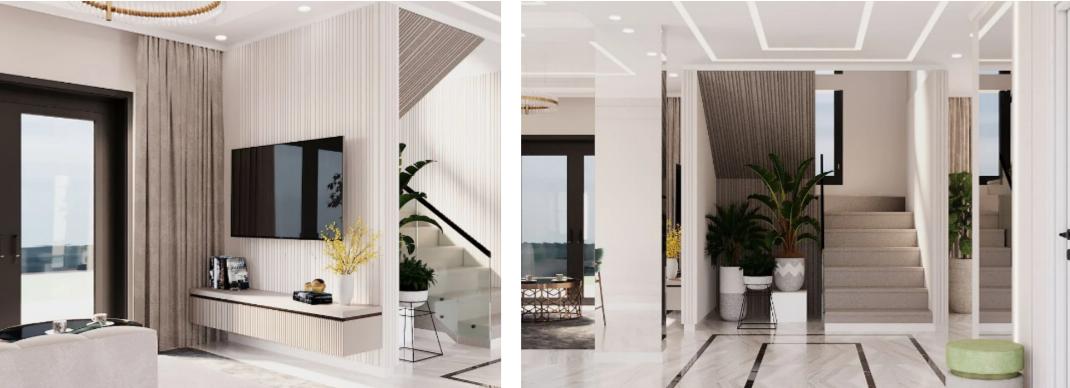

## 3 bedrooms, 148

Limassol, Moni-4525, Cyprus

Offered at: €445,000 Estate ID: 33892 Ref: J4440L1681

Type: PrivateHouse

Presenting a sophisticated abode built to perfection in 2024, this elegant dwelling offers a harmonious blend of luxury and tranquility. Nestled within a gated complex, this two-story haven comprises 3 bedrooms and 3 bathrooms, spanning across a covered area of 148 square meters, nestled on a spacious plot measuring 663 square meters. Just a mere 4000 meters away from the sea, enjoy the serenity without sacrificing proximity. Indulge in the convenience of an en suite bathroom, along with a guest WC, complemented by the comfort of double-glazed windows throughout. Enhancing your outdoor living experience, discover a charming barbecue area and a meticulously maintained garden, perfect for h...