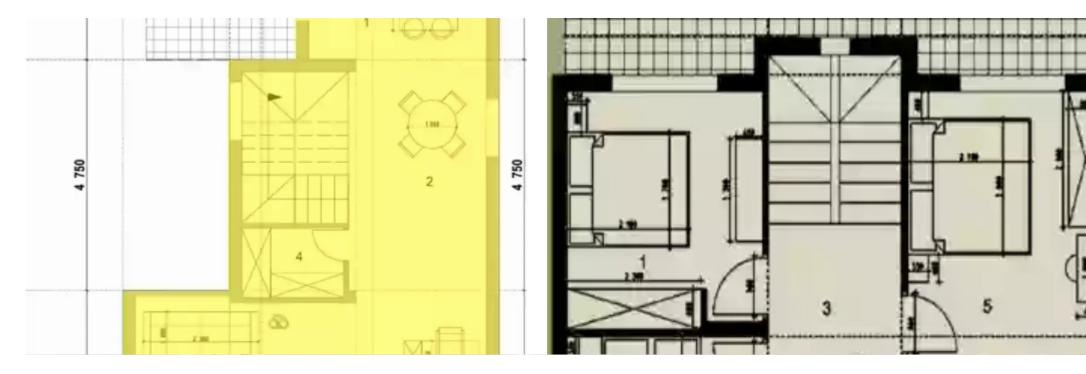

## 3 bedrooms, 148

Limassol, Moni-4525, Cyprus

Offered at: €445,000 Estate ID: 33892 Ref: J4440L1681

Type: PrivateHouse

Presenting a sophisticated abode built to perfection in 2024, this elegant dwelling offers a harmonious blend of luxury and tranquility. Nestled within a gated complex, this two-story haven comprises 3 bedrooms and 3 bathrooms, spanning across a covered area of 148 square meters, nestled on a spacious plot measuring 663 square meters. Just a mere 4000 meters away from the sea, enjoy the serenity without sacrificing proximity. Indulge in the convenience of an en suite bathroom, along with a guest WC, complemented by the comfort of double-glazed windows throughout. Enhancing your outdoor living experience, discover a charming barbecue area and a meticulously maintained garden, perfect for h...