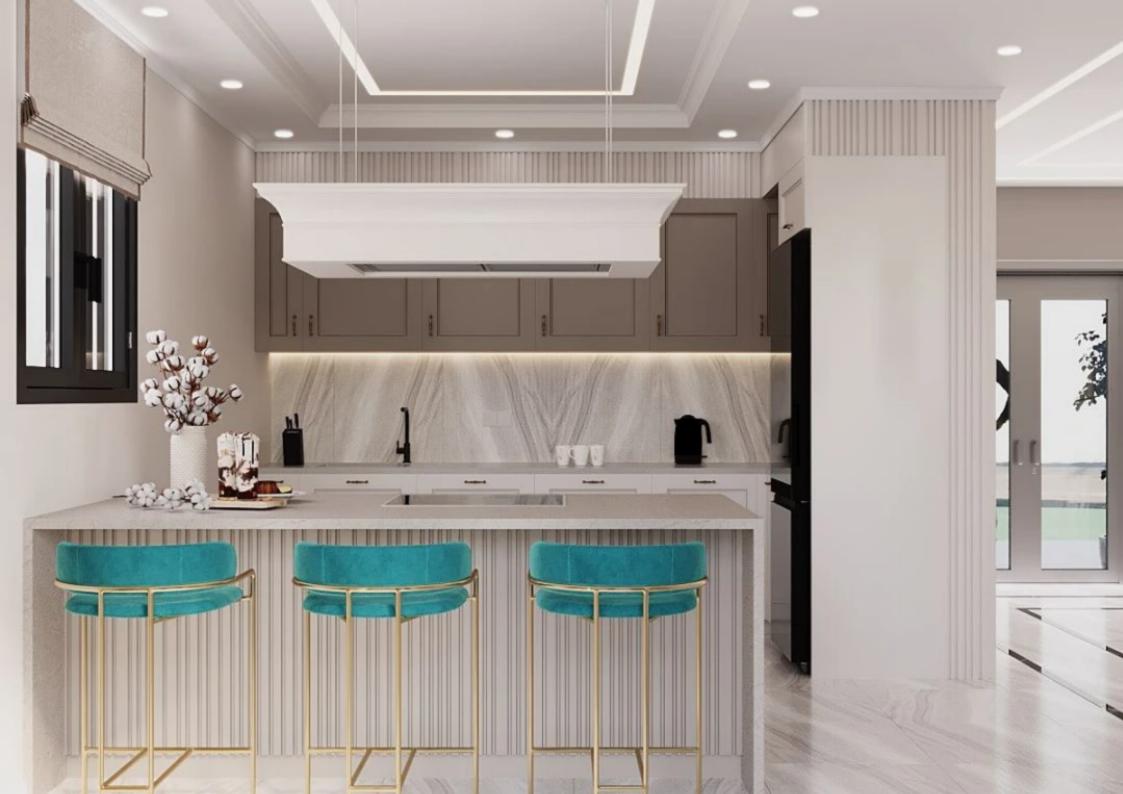

## 3 bedrooms, 148

Limassol, Moni-4525, Cyprus

Offered at: €445,000 Estate ID: 33892 Ref: J4440L1681

Type: PrivateHouse

Presenting a sophisticated abode built to perfection in 2024, this elegant dwelling offers a harmonious blend of luxury and tranquility. Nestled within a gated complex, this two-story haven comprises 3 bedrooms and 3 bathrooms, spanning across a covered area of 148 square meters, nestled on a spacious plot measuring 663 square meters. Just a mere 4000 meters away from the sea, enjoy the serenity without sacrificing proximity. Indulge in the convenience of an en suite bathroom, along with a guest WC, complemented by the comfort of double-glazed windows throughout. Enhancing your outdoor living experience, discover a charming barbecue area and a meticulously maintained garden, perfect for h...