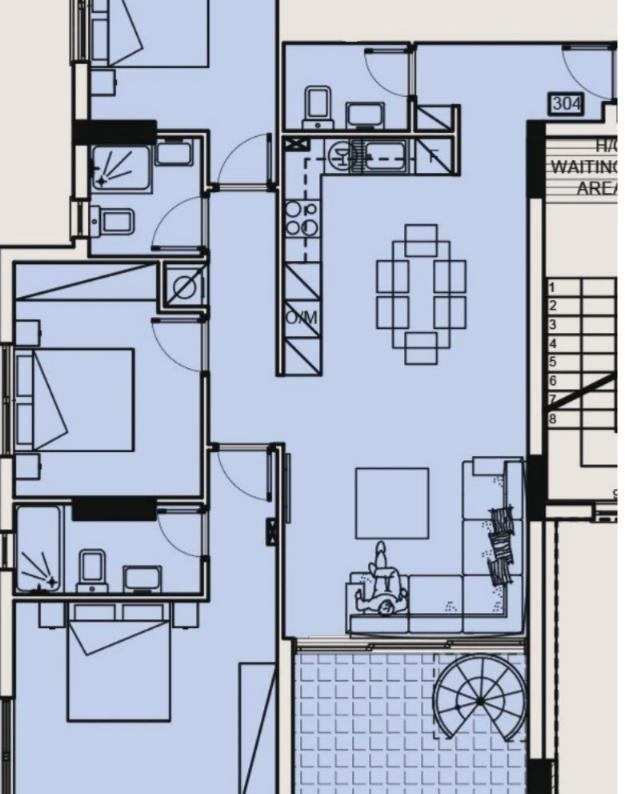

## 4 bedrooms, 128

Limassol, Panthea-Grammar-School-Agios-Athanasios-4105 , Cyprus

**Offered at:** € 625,000

**Estate ID:** 33895

**Ref:** J4438L1679

Density: 0 %

Available from: 2024-04-24

Offered at: 625,000

Type: Penthouse

Introducing an unparalleled opportunity for luxurious living in the prestigious Panthea Area! Welcome to a magnificent three-bedroom apartment boasting breathtaking sea and mountain views. Nestled within the esteemed Premier Panthea Hills development, this modern residence epitomizes sophistication and tranquility. Indulge in ultimate relaxation with access to the communal swimming pool and garden, where you can bask in the serene surroundings. The Panthea Area, favored by the social elite for its tranquility amidst luxurious villas, promises an exclusive lifestyle like no other.