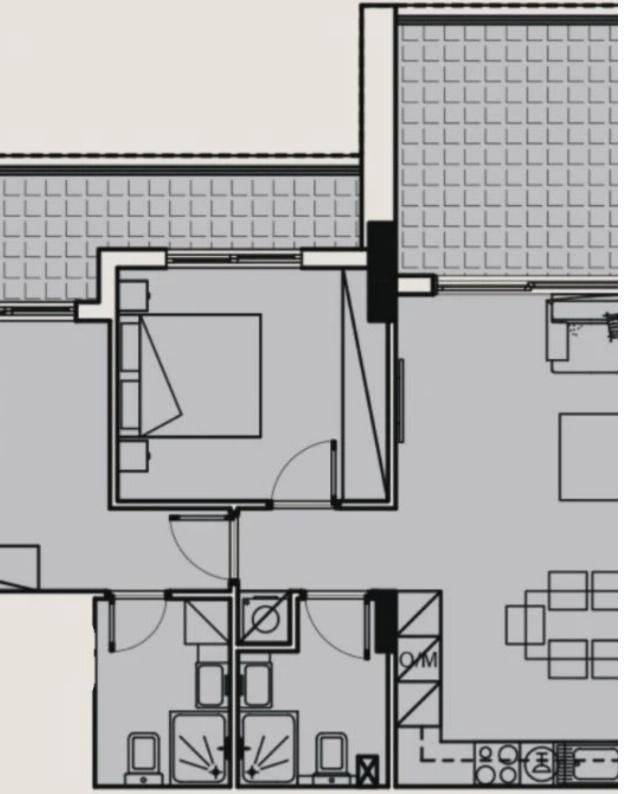

## 3 bedrooms, 109

Limassol, Panthea-Grammar-School-Agios-Athanasios-4105, Cyprus

**Offered at:** € 445,000

**Estate ID:** 33896

**Ref:** J4438L1678

Density: 0 %

Available from: 2024-04-24

Offered at: 445,000

Type: Penthouse

Introducing an extraordinary opportunity to reside in luxury within the prestigious Panthea Area! Behold a stunning three-bedroom apartment offering unparalleled vistas of the sea and mountains. Nestled within the esteemed Premier Panthea Hills development, this contemporary abode epitomizes sophistication and tranquility. Experience ultimate relaxation with access to the communal swimming pool and garden, where you can immerse yourself in the serene ambiance. The Panthea Area, handpicked by the social elite for its tranquil surroundings amidst luxurious villas, promises an exclusive lifestyle like no other. Conveniently positioned within close proximity to all amenities and the renown...