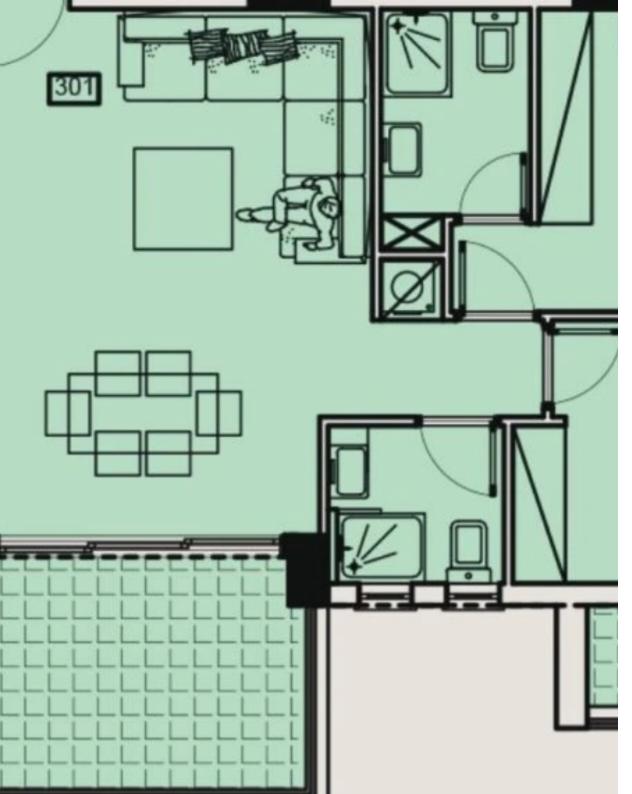

## 3 bedrooms, 97

Limassol, Panthea-Grammar-School-Agios-Athanasios-4105, Cyprus

**Offered at:** € 445,000

**Estate ID:** 33897

**Ref:** J4438L1677

Density: 0 %

Available from: 2024-04-24

Offered at: 445,00

Type: Penthouse

Introducing an unparalleled opportunity for luxurious living in the esteemed Panthea Area! Welcome to a magnificent three-bedroom apartment offering breathtaking views of the sea and mountains. Situated within the prestigious Premier Panthea Hills development, this modern residence epitomizes sophistication and tranquility. Indulge in ultimate relaxation with access to the communal swimming pool and garden, where you can immerse yourself in the serene surroundings. The Panthea Area, chosen by the social elite for its tranquility amidst expensive villas, promises an exclusive lifestyle like no other. Conveniently located within close proximity to all amenities and the renowned Grammar S...