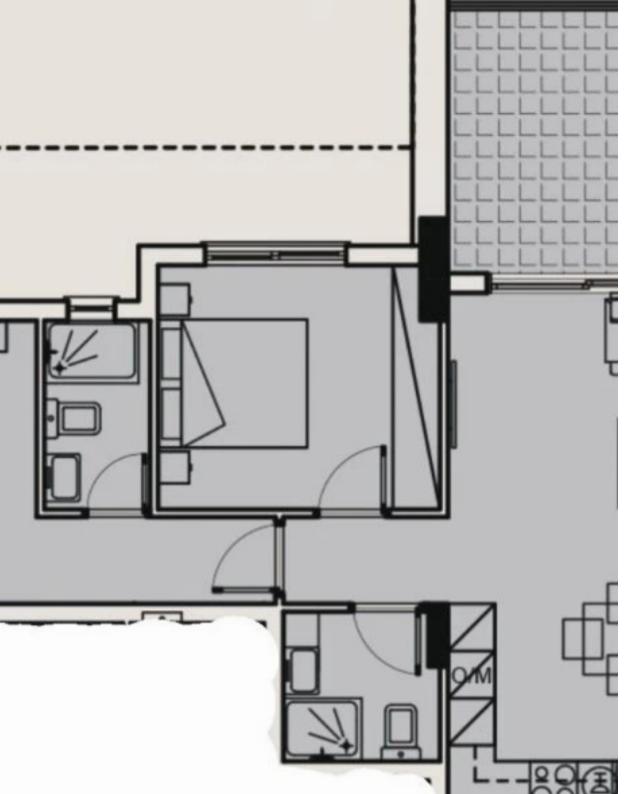

## 2 bedrooms, 97

Limassol, Panthea-Grammar-School-Agios-Athanasios-4105 , Cyprus

**Offered at:** € 370,000

**Estate ID:** 33899

**Ref:** J4438L1675

NET internal area: 97

Bathrooms: 2

Bedrooms: 2

Parking spaces: 1 cars

Available from: 2024-04-24

Offered at: **370,000** 

Гуре: **Apartment** 

Veranda: 21 m²

Welcome to the pinnacle of luxury living in the prestigious Panthea Area! Presenting an exquisite two-bedroom apartment offering breathtaking views of the sea and mountains. Nestled within the esteemed Premier Panthea Hills development, this modern residence epitomizes sophistication and tranquility. Relish in ultimate relaxation with access to the communal swimming pool and garden, where you can immerse yourself in the serenity of your surroundings. Panthea Area, chosen by the social elite for its tranquility amidst expensive villas, promises an exclusive lifestyle like no other.