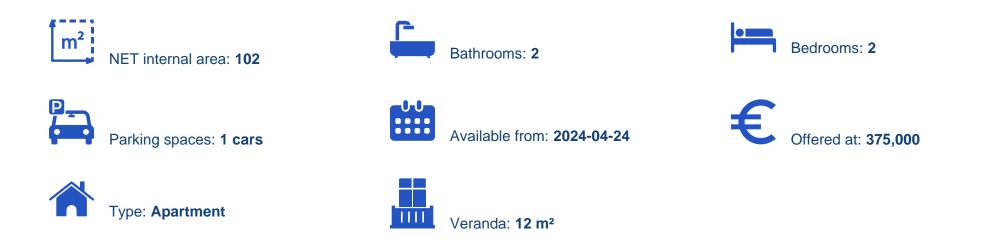

## 2 bedrooms, 102

Limassol, Panthea-Grammar-School-Agios-Athanasios-4105, Cyprus

Offered at: € 375,000 Estate ID: 33900 Ref: J4438L1674

Welcome to the epitome of luxury living in the prestigious Panthea Area! Presenting a stunning two-bedroom apartment boasting unparalleled sea and mountain views. Situated within the esteemed Premier Panthea Hills development, this modern residence offers a harmonious blend of sophistication and tranquility. Indulge in the ultimate relaxation with access to the communal swimming pool and garden, where you can immerse yourself in the serenity of your surroundings. The allure of Panthea Area lies in its exclusivity, attracting the social elite who seek its peaceful ambiance and proximity to upscale villas. Conveniently located within close proximity to all amenities and the renowned Gram...