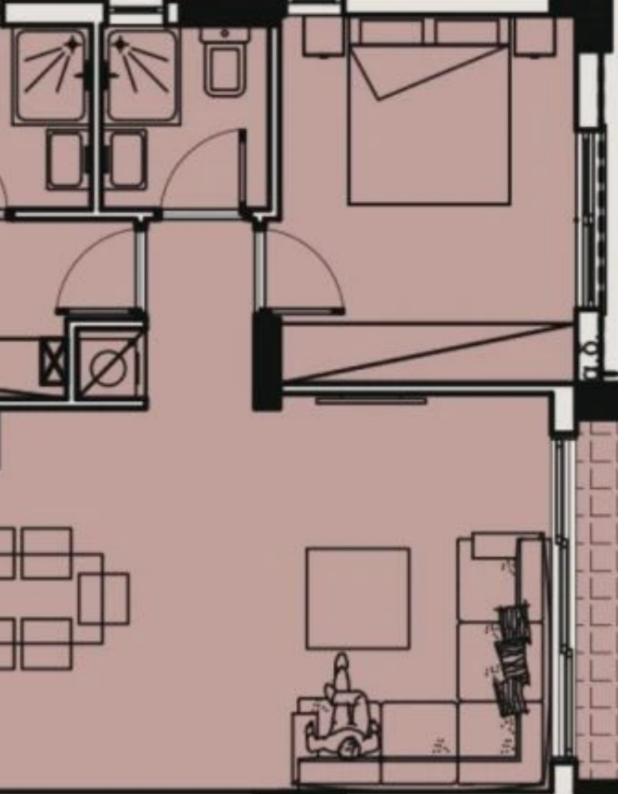

## 2 bedrooms, 102

Limassol, Panthea-Grammar-School-Agios-Athanasios-4105, Cyprus

Offered at: € 375,000 Estate ID: 33900 Ref: J4438L1674

Welcome to the epitome of luxury living in the prestigious Panthea Area! Presenting a stunning two-bedroom apartment boasting unparalleled sea and mountain views. Situated within the esteemed Premier Panthea Hills development, this modern residence offers a harmonious blend of sophistication and tranquility. Indulge in the ultimate relaxation with access to the communal swimming pool and garden, where you can immerse yourself in the serenity of your surroundings. The allure of Panthea Area lies in its exclusivity, attracting the social elite who seek its peaceful ambiance and proximity to upscale villas. Conveniently located within close proximity to all amenities and the renowned Gram...