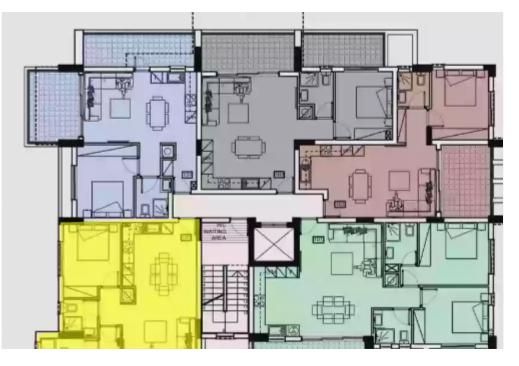

## 2 bedrooms, 91

 $Limassol, \ Panthea-Grammar-School-Agios-Athanasios-4105 \ ,$ 

Cyprus

**Offered at:** € 355,000

Estate ID: 33901

Ref: J4438L1673











Introducing an unparalleled opportunity to own a piece of luxury living in the esteemed Panthea Area: a magnificent two-bedroom apartment boasting stunning sea and mountain views. This modern residence is part of the prestigious Premier Panthea Hills development, offering a blend of sophistication and tranquility. Indulge in the ultimate relaxation with access to the communal swimming pool and garden, where you can bask in the serenity of your surroundings. The allure of Panthea Area lies in its exclusivity, attracting the social elite who seek its peaceful ambiance and proximity to upscale villas. Conveniently situated within close proximity to all amenities and the renowned Grammar S...

## **Estate on map:**