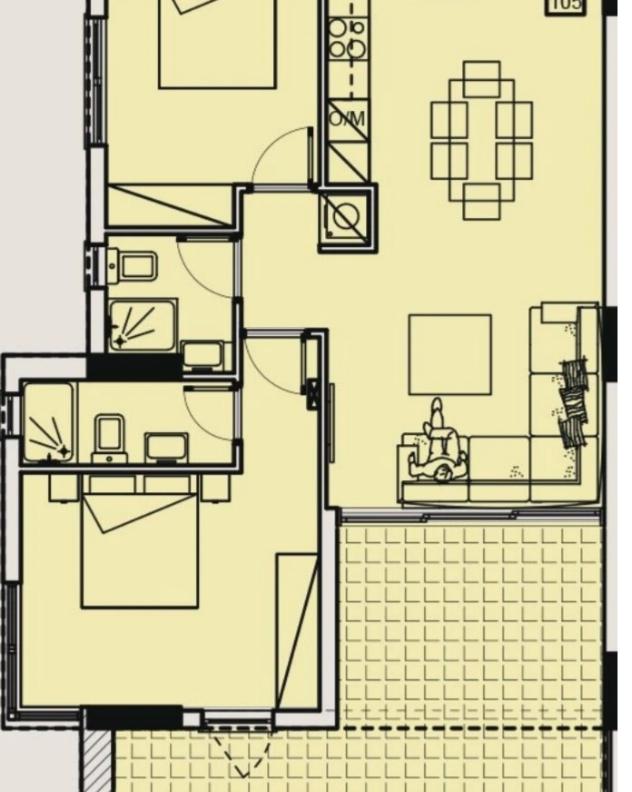

## 2 bedrooms, 91

 $Limassol, \ Panthea-Grammar-School-Agios-Athanasios-4105 \ ,$ 

Cyprus

**Offered at:** € 355,000

Estate ID: 33901

Ref: J4438L1673

Introducing an unparalleled opportunity to own a piece of luxury living in the esteemed Panthea Area: a magnificent two-bedroom apartment boasting stunning sea and mountain views. This modern residence is part of the prestigious Premier Panthea Hills development, offering a blend of sophistication and tranquility. Indulge in the ultimate relaxation with access to the communal swimming pool and garden, where you can bask in the serenity of your surroundings. The allure of Panthea Area lies in its exclusivity, attracting the social elite who seek its peaceful ambiance and proximity to upscale villas. Conveniently situated within close proximity to all amenities and the renowned Grammar S...