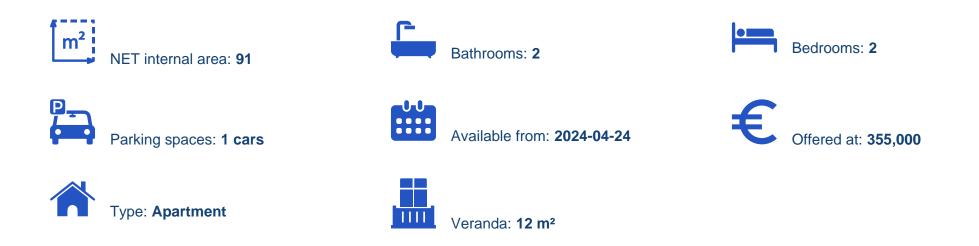

## 2 bedrooms, 91

 $Limassol, \ Panthea-Grammar-School-Agios-Athanasios-4105 \ ,$ 

Cyprus

**Offered at:** € 355,000

Estate ID: 33901

Ref: J4438L1673

Introducing an unparalleled opportunity to own a piece of luxury living in the esteemed Panthea Area: a magnificent two-bedroom apartment boasting stunning sea and mountain views. This modern residence is part of the prestigious Premier Panthea Hills development, offering a blend of sophistication and tranquility. Indulge in the ultimate relaxation with access to the communal swimming pool and garden, where you can bask in the serenity of your surroundings. The allure of Panthea Area lies in its exclusivity, attracting the social elite who seek its peaceful ambiance and proximity to upscale villas. Conveniently situated within close proximity to all amenities and the renowned Grammar S...