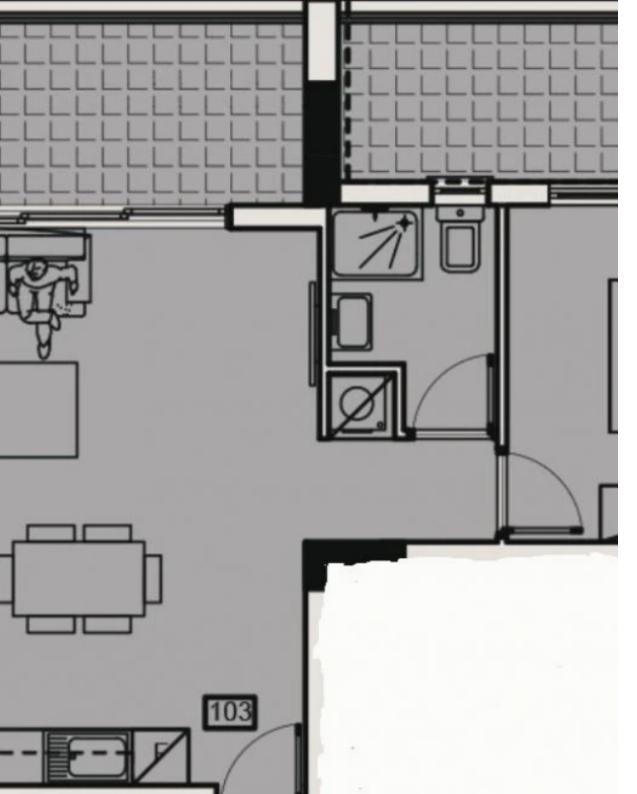

## 1 bedrooms, 66

Limassol, Panthea-Grammar-School-Agios-Athanasios-4105, Cyprus

Offered at: €239,000 Estate ID: 33902 Ref: J4438L1672

Introducing a paradigm of modern living in the esteemed Panthea Area: a remarkable one-bedroom apartment boasting breathtaking views of the sea and mountains. Nestled within the prestigious Premier Panthea Hills development, this residence offers a harmonious blend of luxury and tranquility. Experience the epitome of relaxation with access to the communal swimming pool and garden, where you can unwind amidst the serene surroundings. The allure of Panthea Area lies in its exclusivity, attracting the social elite who appreciate its peaceful ambiance and proximity to upscale villas. Situated within close proximity to all amenities and the renowned Grammar School of Limassol, this apartmen...