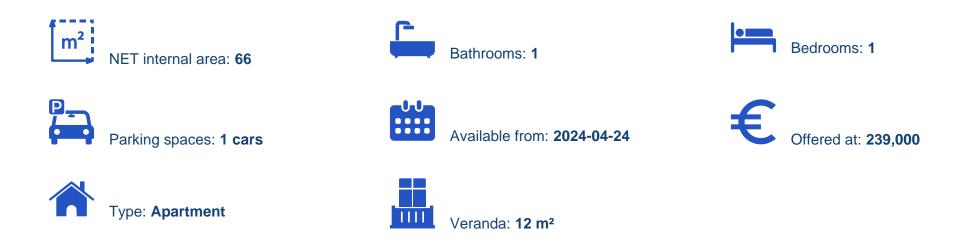

## 1 bedrooms, 66

Limassol, Panthea-Grammar-School-Agios-Athanasios-4105, Cyprus

Offered at: €239,000 Estate ID: 33902 Ref: J4438L1672

Introducing a paradigm of modern living in the esteemed Panthea Area: a remarkable one-bedroom apartment boasting breathtaking views of the sea and mountains. Nestled within the prestigious Premier Panthea Hills development, this residence offers a harmonious blend of luxury and tranquility. Experience the epitome of relaxation with access to the communal swimming pool and garden, where you can unwind amidst the serene surroundings. The allure of Panthea Area lies in its exclusivity, attracting the social elite who appreciate its peaceful ambiance and proximity to upscale villas. Situated within close proximity to all amenities and the renowned Grammar School of Limassol, this apartmen...