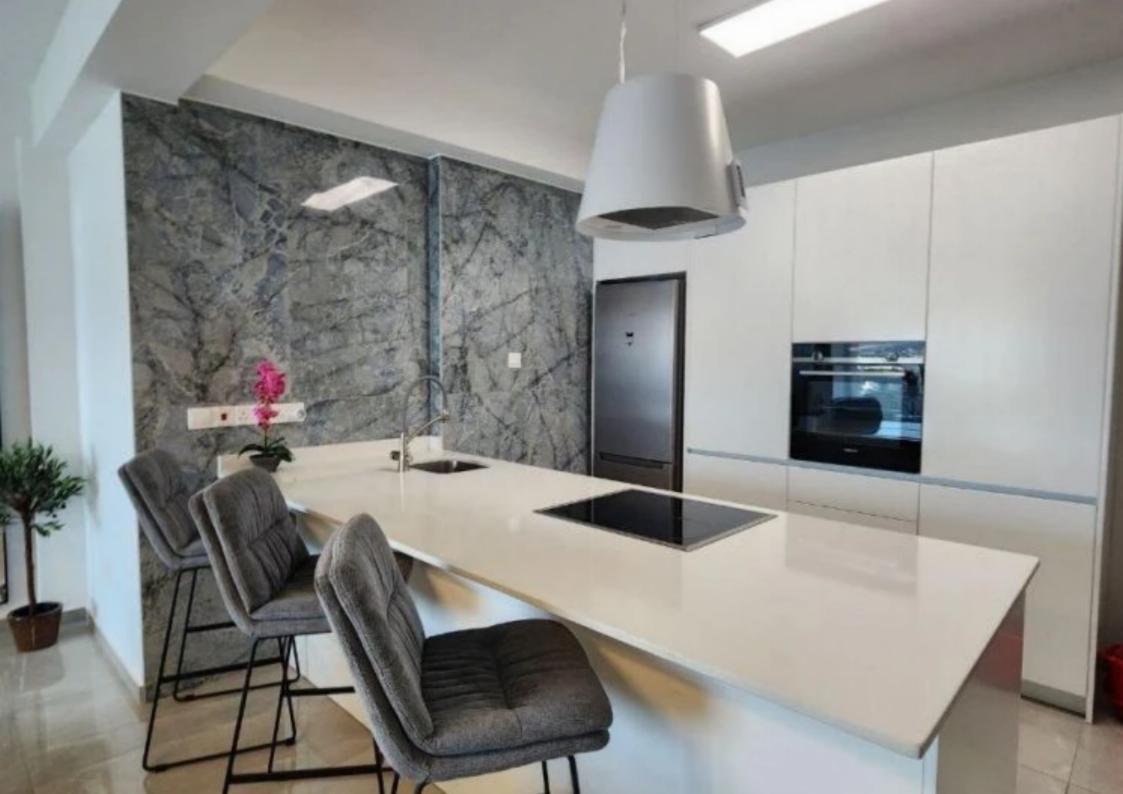

Available from: 2024-04-24

Offered at: 3,300

Type: **Apartment** 

Modernized sanctuary overlooking the sea and mountains, this apartment is nestled along the picturesque coastal road of Germassioa's Tourist Area. Features of your future home include: Expansive Living and Dining Area ? 65" Smart LG TV with adjustable wall mount for optimal viewing comfort The Kitchen commands attention with its central island bench and top-of-the-line Bosch & Siemens appliances, perfect for casual gatherings Washing Machine 2 Bedrooms offering endless comfort ? Airy and luminous office space convertible into a nursery or walk-in closet ? Spacious Bathroom with Shower ? Additional guest toilet ? 2 generous balconies showcasing breathtaking vie...