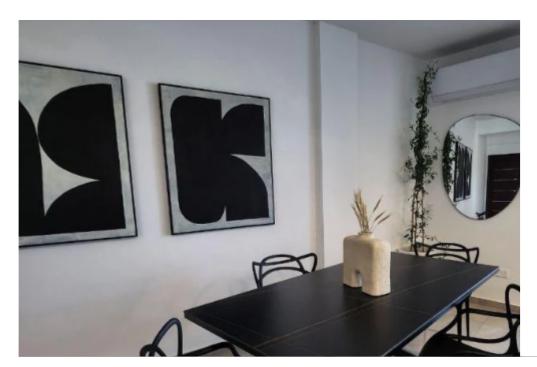

Available from: 2024-04-24

Offered at: 3,300

Type: **Apartment** 

Modernized sanctuary overlooking the sea and mountains, this apartment is nestled along the picturesque coastal road of Germassioa's Tourist Area. Features of your future home include: Expansive Living and Dining Area ? 65" Smart LG TV with adjustable wall mount for optimal viewing comfort The Kitchen commands attention with its central island bench and top-of-the-line Bosch & Siemens appliances, perfect for casual gatherings Washing Machine 2 Bedrooms offering endless comfort ? Airy and luminous office space convertible into a nursery or walk-in closet ? Spacious Bathroom with Shower ? Additional guest toilet ? 2 generous balconies showcasing breathtaking vie...