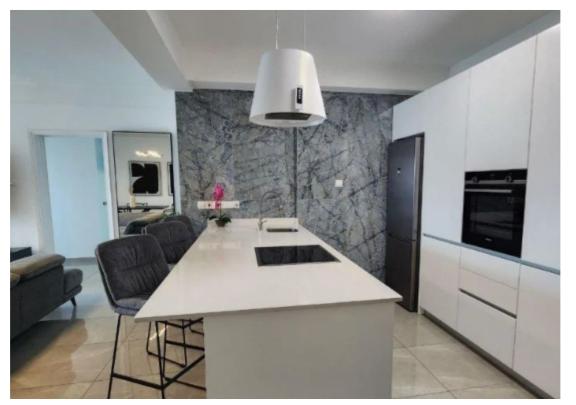

Available from: 2024-04-24

Offered at: 3,300

Type: **Apartment** 

Modernized sanctuary overlooking the sea and mountains, this apartment is nestled along the picturesque coastal road of Germassioa's Tourist Area. Features of your future home include: Expansive Living and Dining Area ? 65" Smart LG TV with adjustable wall mount for optimal viewing comfort The Kitchen commands attention with its central island bench and top-of-the-line Bosch & Siemens appliances, perfect for casual gatherings Washing Machine 2 Bedrooms offering endless comfort ? Airy and luminous office space convertible into a nursery or walk-in closet ? Spacious Bathroom with Shower ? Additional guest toilet ? 2 generous balconies showcasing breathtaking vie...