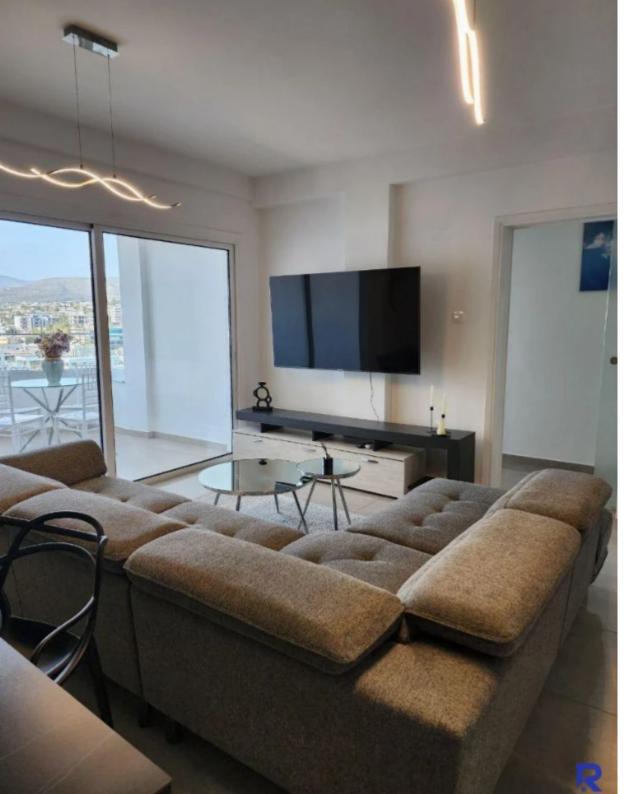

Available from: 2024-04-24

Offered at: 3,300

Type: **Apartment** 

Modernized sanctuary overlooking the sea and mountains, this apartment is nestled along the picturesque coastal road of Germassioa's Tourist Area. Features of your future home include: Expansive Living and Dining Area ? 65" Smart LG TV with adjustable wall mount for optimal viewing comfort The Kitchen commands attention with its central island bench and top-of-the-line Bosch & Siemens appliances, perfect for casual gatherings Washing Machine 2 Bedrooms offering endless comfort ? Airy and luminous office space convertible into a nursery or walk-in closet ? Spacious Bathroom with Shower ? Additional guest toilet ? 2 generous balconies showcasing breathtaking vie...