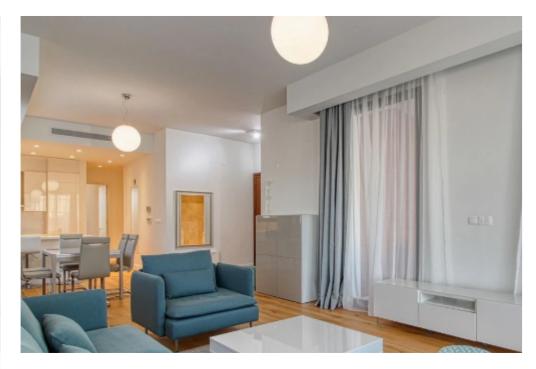

Available from: 2024-04-24

Offered at: 4,00

Гуре: **Apartment** 

• Indoor area, m2: 128 • Cov. veranda, m2: 34.5 • Parking's: 1 • Distance to sea: 500 • Energy Efficiency: A Great 3 bedroom apartment in a prestigious complex located in the Papas area of Limassol city situated within walking distance from sandy beaches of Dasoudi Park and all amenities of the city. High standard finishing materials are being used in construction. Apartment specification includes high ceilings, large covered balconies and provisions for floor heating. Excellent quiet district of Limassol tourist area...