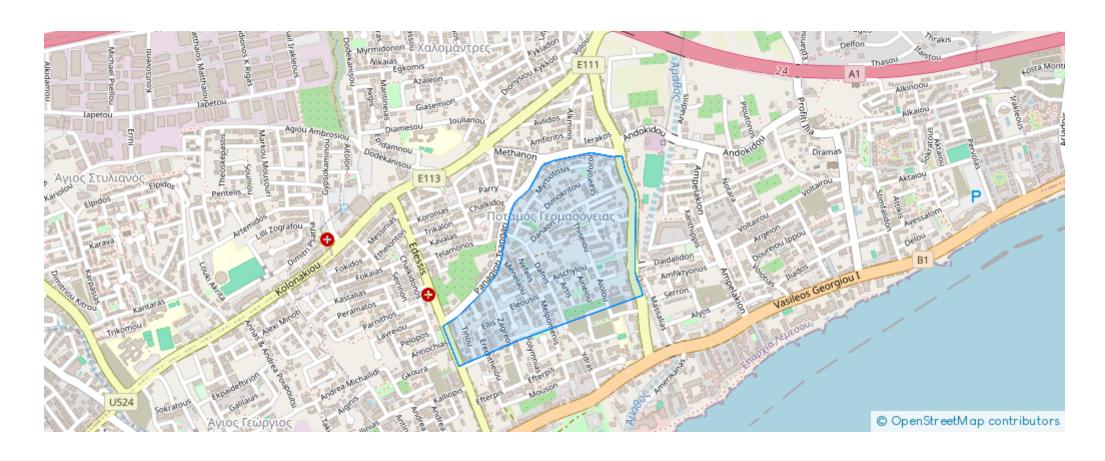

oyal-Gardens-Potamos-Germasogeias-4041, Cyprus

**Offered at:** €4,000

**Estate ID:** 33920

**Ref:** J4430











NET internal area: 128



Bathrooms: 2



Bedrooms: 3



Available from: 2024-04-24



Offered at: 4,00



Гуре: **Apartment** 

• Indoor area, m2: 128 • Cov. veranda, m2: 34.5 • Parking's: 1 • Distance to sea: 500 • Energy Efficiency: A Great 3 bedroom apartment in a prestigious complex located in the Papas area of Limassol city situated within walking distance from sandy beaches of Dasoudi Park and all amenities of the city. High standard finishing materials are being used in construction. Apartment specification includes high ceilings, large covered balconies and provisions for floor heating. Excellent quiet district of Limassol tourist area...

## **Estate on map:**