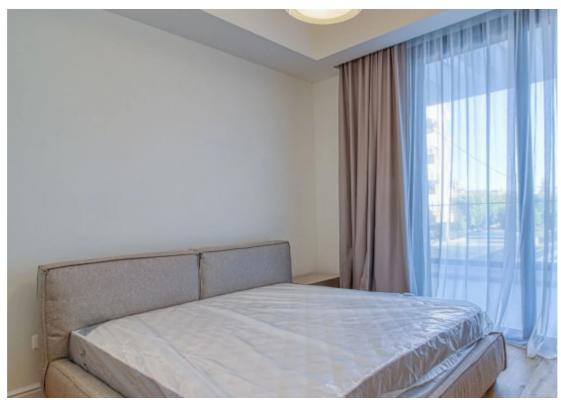

## **3-bedroom Apartment**

Limassol, Old-Bridge-And-Royal-Gardens-Potamos-Germasogeias-4041, Cyprus

**Offered at:** €4,000

**Estate ID:** 33920

**Ref:** J4430

NET internal area: 128

Bathrooms: 2

Bedrooms: 3

Available from: 2024-04-24

Offered at: 4,00

Гуре: **Apartment** 

• Indoor area, m2: 128 • Cov. veranda, m2: 34.5 • Parking's: 1 • Distance to sea: 500 • Energy Efficiency: A Great 3 bedroom apartment in a prestigious complex located in the Papas area of Limassol city situated within walking distance from sandy beaches of Dasoudi Park and all amenities of the city. High standard finishing materials are being used in construction. Apartment specification includes high ceilings, large covered balconies and provisions for floor heating. Excellent quiet district of Limassol tourist area...