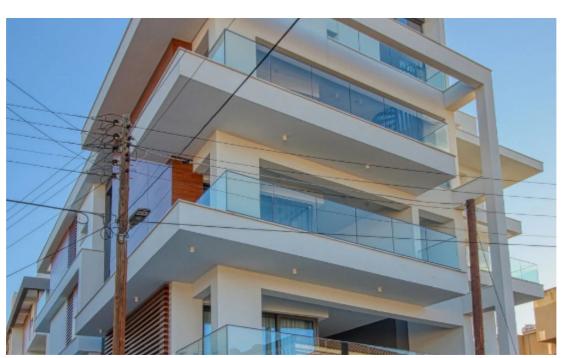

Available from: 2024-04-24

Offered at: 4,00

Гуре: **Apartment** 

• Indoor area, m2: 128 • Cov. veranda, m2: 34.5 • Parking's: 1 • Distance to sea: 500 • Energy Efficiency: A Great 3 bedroom apartment in a prestigious complex located in the Papas area of Limassol city situated within walking distance from sandy beaches of Dasoudi Park and all amenities of the city. High standard finishing materials are being used in construction. Apartment specification includes high ceilings, large covered balconies and provisions for floor heating. Excellent quiet district of Limassol tourist area...