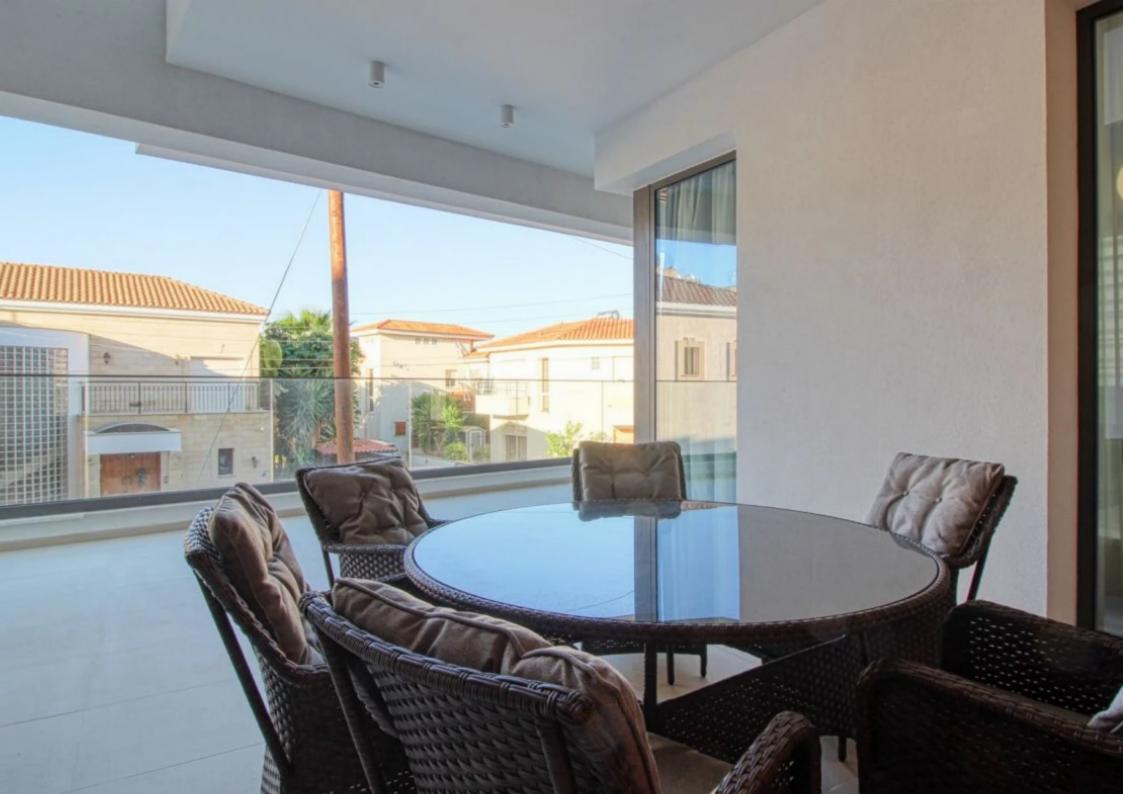

## **3-bedroom Apartment**

Limassol, Old-Bridge-And-Royal-Gardens-Potamos-Germasogeias-4041, Cyprus

**Offered at:** €4,000

**Estate ID:** 33920

**Ref:** J4430

NET internal area: 128

Bathrooms: 2

Bedrooms: 3

Available from: 2024-04-24

Offered at: 4,00

Гуре: **Apartment** 

• Indoor area, m2: 128 • Cov. veranda, m2: 34.5 • Parking's: 1 • Distance to sea: 500 • Energy Efficiency: A Great 3 bedroom apartment in a prestigious complex located in the Papas area of Limassol city situated within walking distance from sandy beaches of Dasoudi Park and all amenities of the city. High standard finishing materials are being used in construction. Apartment specification includes high ceilings, large covered balconies and provisions for floor heating. Excellent quiet district of Limassol tourist area...