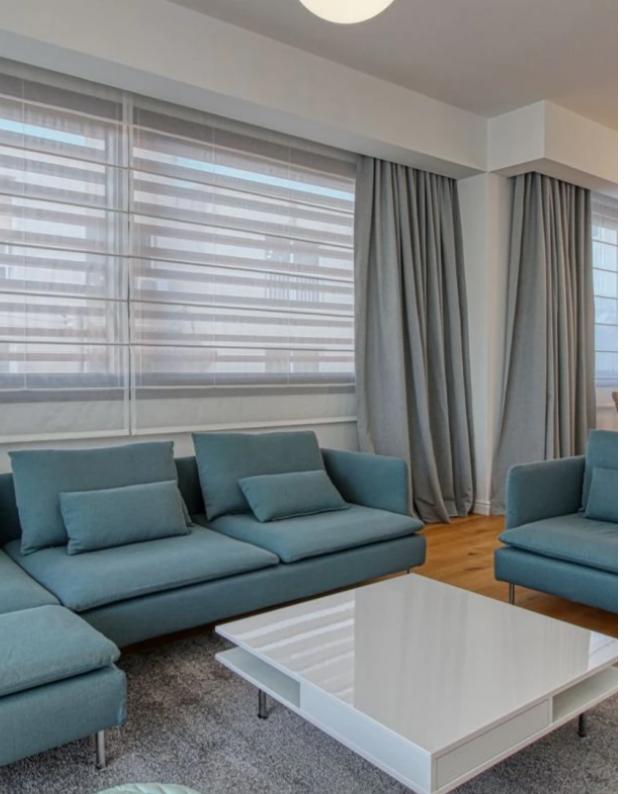

Available from: 2024-04-24

Offered at: 4,00

Гуре: **Apartment** 

• Indoor area, m2: 128 • Cov. veranda, m2: 34.5 • Parking's: 1 • Distance to sea: 500 • Energy Efficiency: A Great 3 bedroom apartment in a prestigious complex located in the Papas area of Limassol city situated within walking distance from sandy beaches of Dasoudi Park and all amenities of the city. High standard finishing materials are being used in construction. Apartment specification includes high ceilings, large covered balconies and provisions for floor heating. Excellent quiet district of Limassol tourist area...