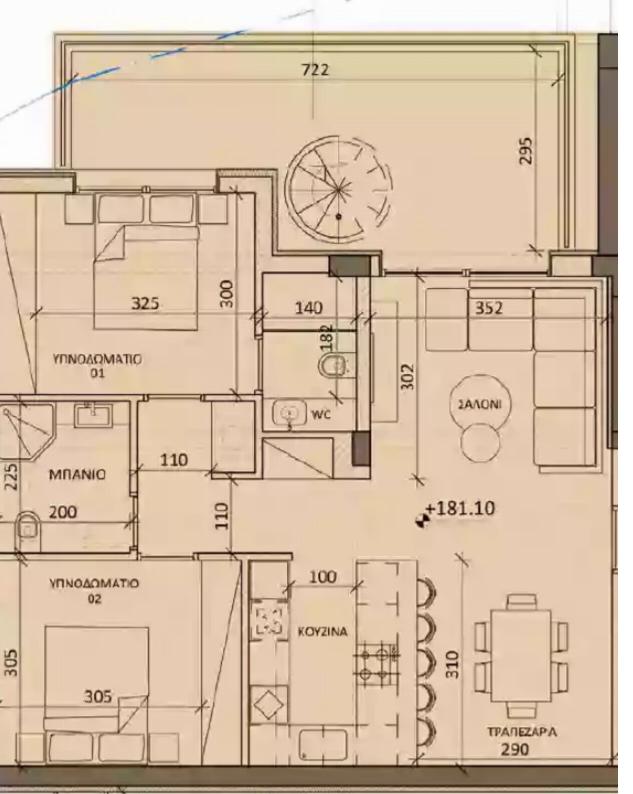

Parking spaces: 1 cars

Available from: 2024-04-24

Offered at: 380,000

Type: Apartment

Veranda: 22 m²

Unit 301—Third Level The unit enjoys separate private large roof garden, with fantastic sea views. Bedrooms: 2 Uncovered Terrace: Bathrooms: 2 (Roof Garden) 53.6m2 Interior Area: 80.0m2 Storage: 3.8m2 Covered Terrace: 22.6m2 Total Area: 159.9m2 Interior Area: 8.0m2 Covered Parking: 1 (Roof Garden)...