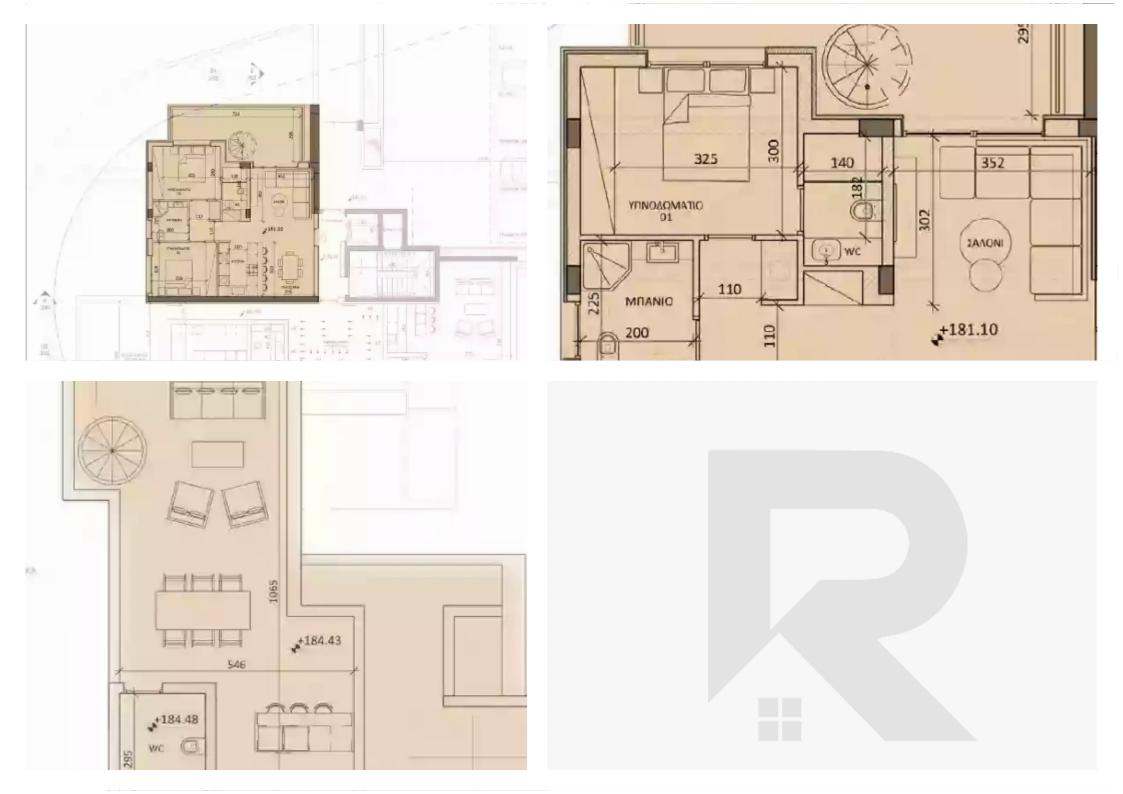

Parking spaces: 1 cars

Available from: 2024-04-24

Offered at: 380,000

Type: Apartment

Veranda: 22 m²

Unit 301—Third Level The unit enjoys separate private large roof garden, with fantastic sea views. Bedrooms: 2 Uncovered Terrace: Bathrooms: 2 (Roof Garden) 53.6m2 Interior Area: 80.0m2 Storage: 3.8m2 Covered Terrace: 22.6m2 Total Area: 159.9m2 Interior Area: 8.0m2 Covered Parking: 1 (Roof Garden)...