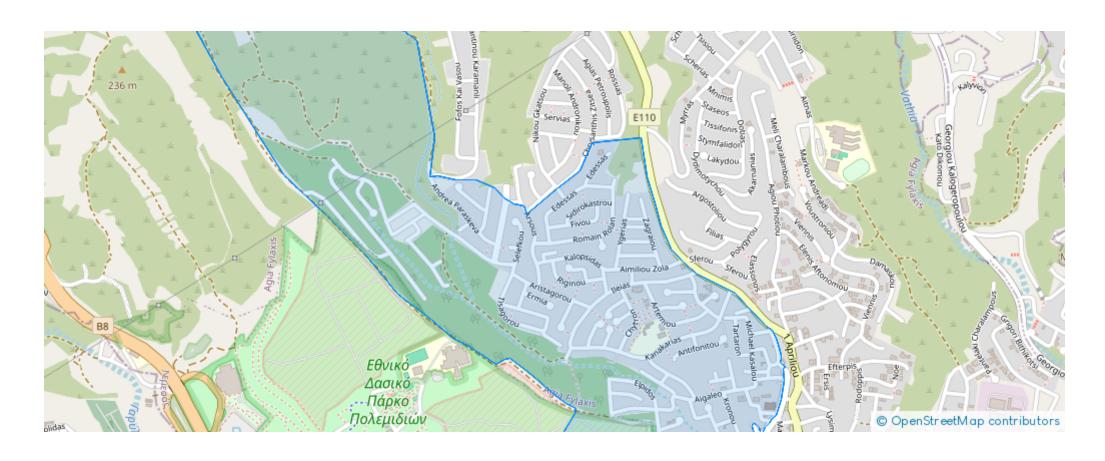

## 2 bedrooms, 80

Limassol, Prymary-School-Agia-Phyla-Agia-Fylaxis-3115, Cyprus

**Offered at:** € 340,000

**Estate ID:** 33930

**Ref:** J4421L1650





NET internal area: 80



Bathrooms: 2



Bedrooms: 2



Parking spaces: 1 cars



Available from: 2024-04-24



Offered at: 340,000



Type: Apartment



Veranda: 23 m²

Unit 202—Second Level The unit enjoys separate private large roof garden, with fantastic views. Bedrooms: 2 Uncovered Terrace: Bathrooms: 2 (Roof Garden) 53.6m2 Interior Area: 80.0m2 Storage: 5.0m2 Covered Terrace: 22.6m2 Total Area: 165.6m2 Interior Area: Covered Parking: 1 (Roof Garden) 4.4m2...

## **Estate on map:**