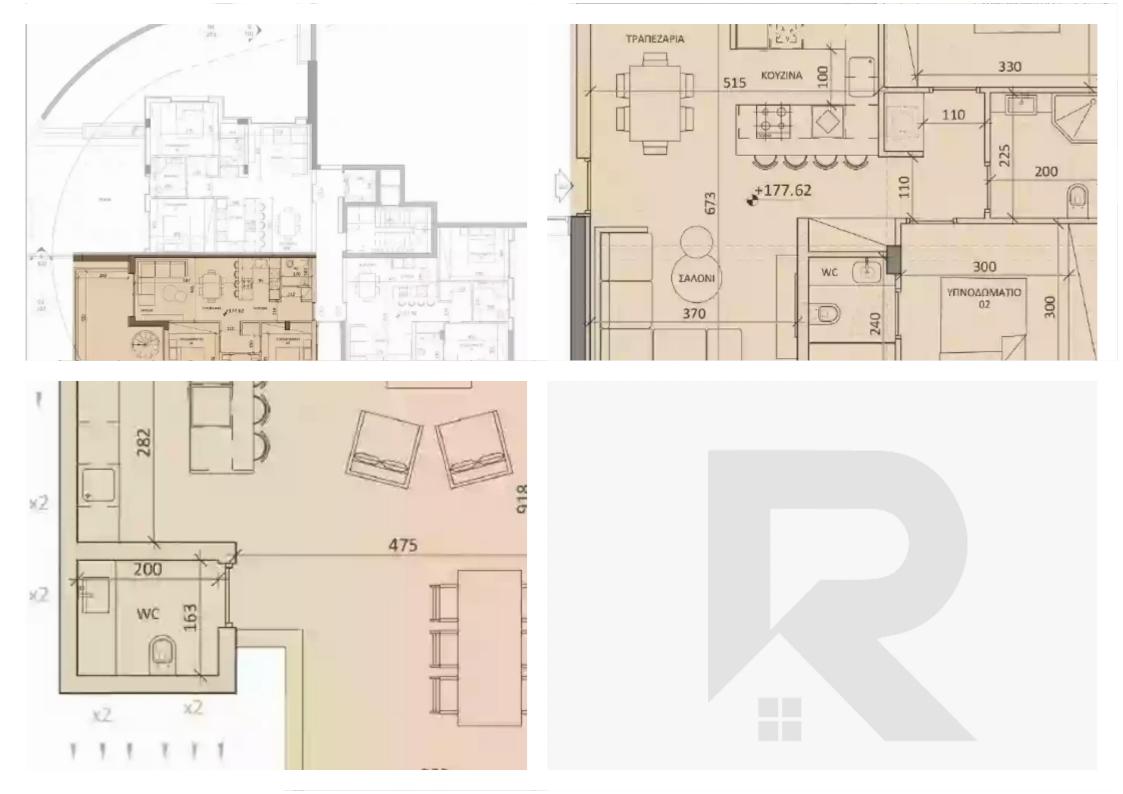

Parking spaces: 1 cars

Available from: 2024-04-24

Offered at: 340,000

Type: Apartment

Veranda: 23 m²

Unit 202—Second Level The unit enjoys separate private large roof garden, with fantastic views. Bedrooms: 2 Uncovered Terrace: Bathrooms: 2 (Roof Garden) 53.6m2 Interior Area: 80.0m2 Storage: 5.0m2 Covered Terrace: 22.6m2 Total Area: 165.6m2 Interior Area: Covered Parking: 1 (Roof Garden) 4.4m2...