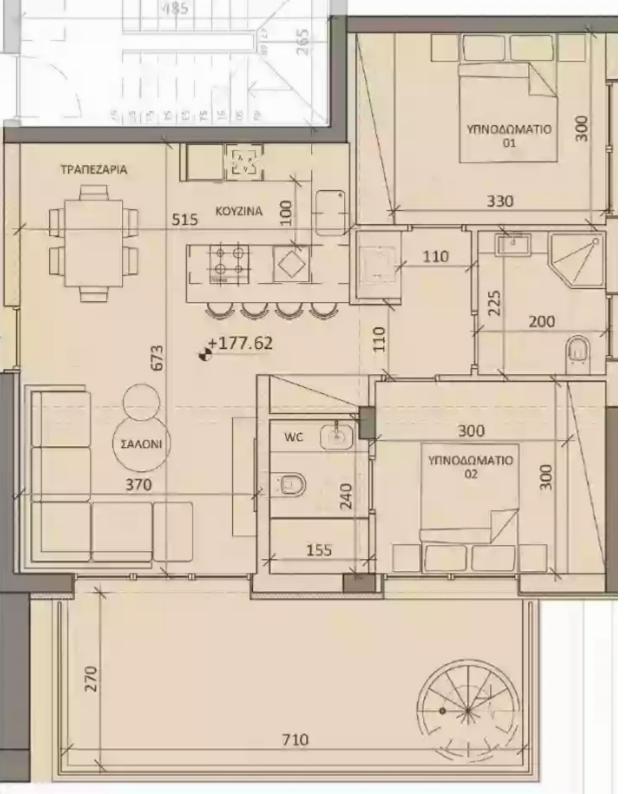

Parking spaces: 1 cars

Available from: 2024-04-24

Offered at: 340,000

Type: Apartment

Veranda: 23 m²

Unit 202—Second Level The unit enjoys separate private large roof garden, with fantastic views. Bedrooms: 2 Uncovered Terrace: Bathrooms: 2 (Roof Garden) 53.6m2 Interior Area: 80.0m2 Storage: 5.0m2 Covered Terrace: 22.6m2 Total Area: 165.6m2 Interior Area: Covered Parking: 1 (Roof Garden) 4.4m2...