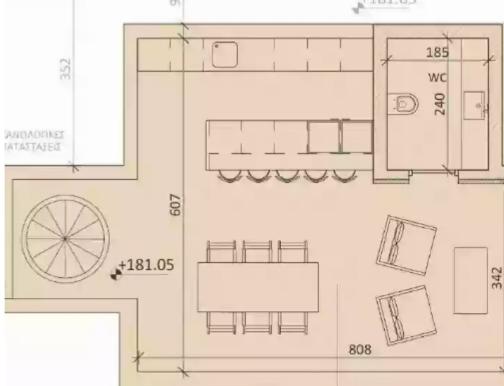

Bedrooms: 2

Parking spaces: 1 cars

Available from: 2024-04-24

Offered at: 330,000

Type: **Apartment** 

Veranda: 23 m²

Unit 201—Third Level The private roof garden area of the unit, with barbeque area and bathroom, offering great views of the city and the sea.

Bedrooms: 2 Uncovered Terrace: Bathrooms: 2 (Roof Garden) 44.3m2 Interior Area: 80.0m2 Storage: 5.1m2 Covered Terrace: 23.0m2 Total Area:

158.2m2 Interior Area: Covered Parking: 1 (Roof Garden) 5.8m2...