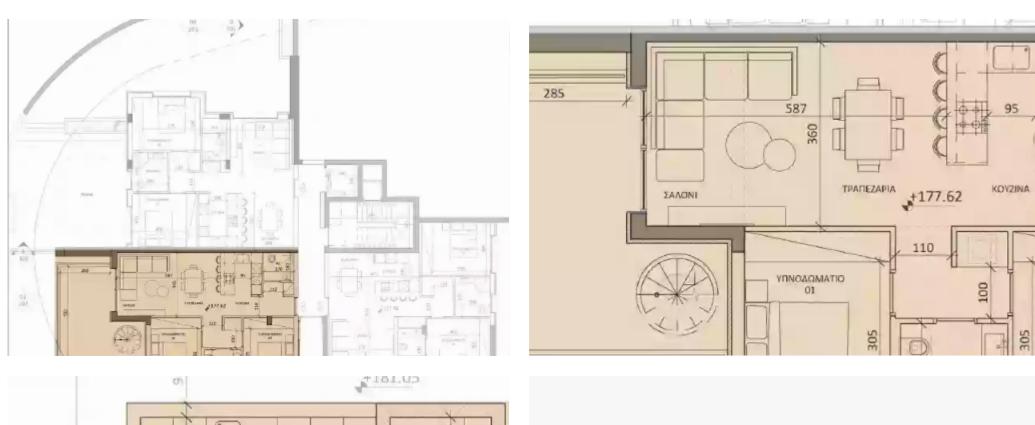

## 2 bedrooms, 80

Limassol, Prymary-School-Agia-Phyla-Agia-Fylaxis-3115, Cyprus

**Offered at:** €330,000

**Estate ID:** 33932

**Ref:** J4421L1649

YTING

NET internal area: 80

Bathrooms: 2

Bedrooms: 2

Parking spaces: 1 cars

Available from: 2024-04-24

Offered at: 330,000

Type: **Apartment** 

Veranda: 23 m²

Unit 201—Third Level The private roof garden area of the unit, with barbeque area and bathroom, offering great views of the city and the sea.

Bedrooms: 2 Uncovered Terrace: Bathrooms: 2 (Roof Garden) 44.3m2 Interior Area: 80.0m2 Storage: 5.1m2 Covered Terrace: 23.0m2 Total Area:

158.2m2 Interior Area: Covered Parking: 1 (Roof Garden) 5.8m2...