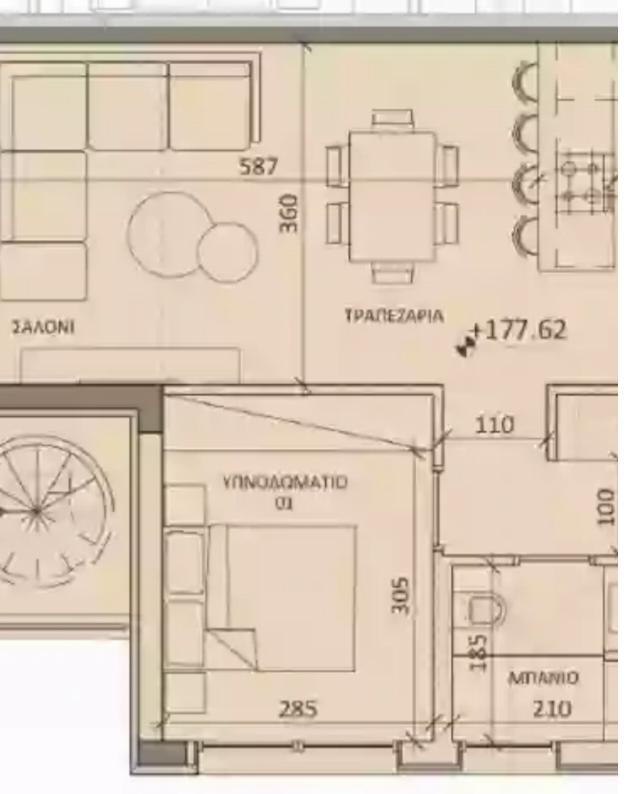

## 2 bedrooms, 80

Limassol, Prymary-School-Agia-Phyla-Agia-Fylaxis-3115, Cyprus

**Offered at:** €330,000

**Estate ID:** 33932

**Ref:** J4421L1649

YTING

NET internal area: 80

Bathrooms: 2

Bedrooms: 2

Parking spaces: 1 cars

Available from: 2024-04-24

Offered at: 330,000

Type: **Apartment** 

Veranda: 23 m²

Unit 201—Third Level The private roof garden area of the unit, with barbeque area and bathroom, offering great views of the city and the sea.

Bedrooms: 2 Uncovered Terrace: Bathrooms: 2 (Roof Garden) 44.3m2 Interior Area: 80.0m2 Storage: 5.1m2 Covered Terrace: 23.0m2 Total Area:

158.2m2 Interior Area: Covered Parking: 1 (Roof Garden) 5.8m2...