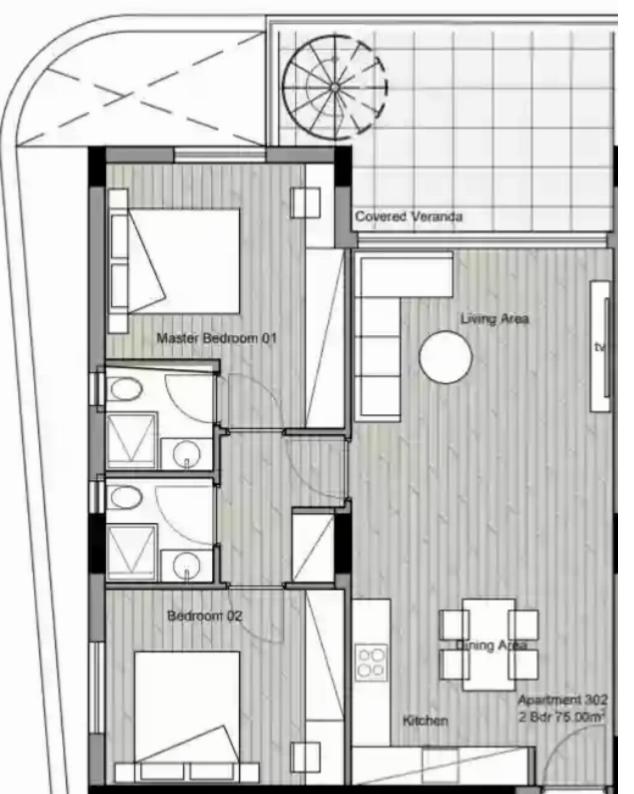

## 2 bedrooms, 75

Limassol, New-Port-Zakaki-3045, Cyprus

**Offered at:** €327,000

**Estate ID:** 33951

**Ref:** J4412L1635

NET internal area: 75

Bathrooms: 2

Bedrooms: 2

Parking spaces: 1 cars

Available from: 2024-04-24

Offered at: **327,000** 

Type: Apartment

Veranda: 55 m²

Discover Numora Residences Unit A302, a sophisticated off-plan apartment nestled on the third floor of this esteemed development in Zakaki, Limassol, Cyprus. This two-bedroom apartment offers contemporary living with a spacious indoor area of 75 square meters, complemented by a covered veranda of 16 square meters and an inviting roof terrace of 39 square meters, along with an additional 7 square meters of common area, resulting in a total area of 130 square meters. With one parking space included, residents can relish convenience and comfort. Anticipated delivery is in April 2026, just 400 meters away from the sea. Secure your dream home in this highly sought-after location today....