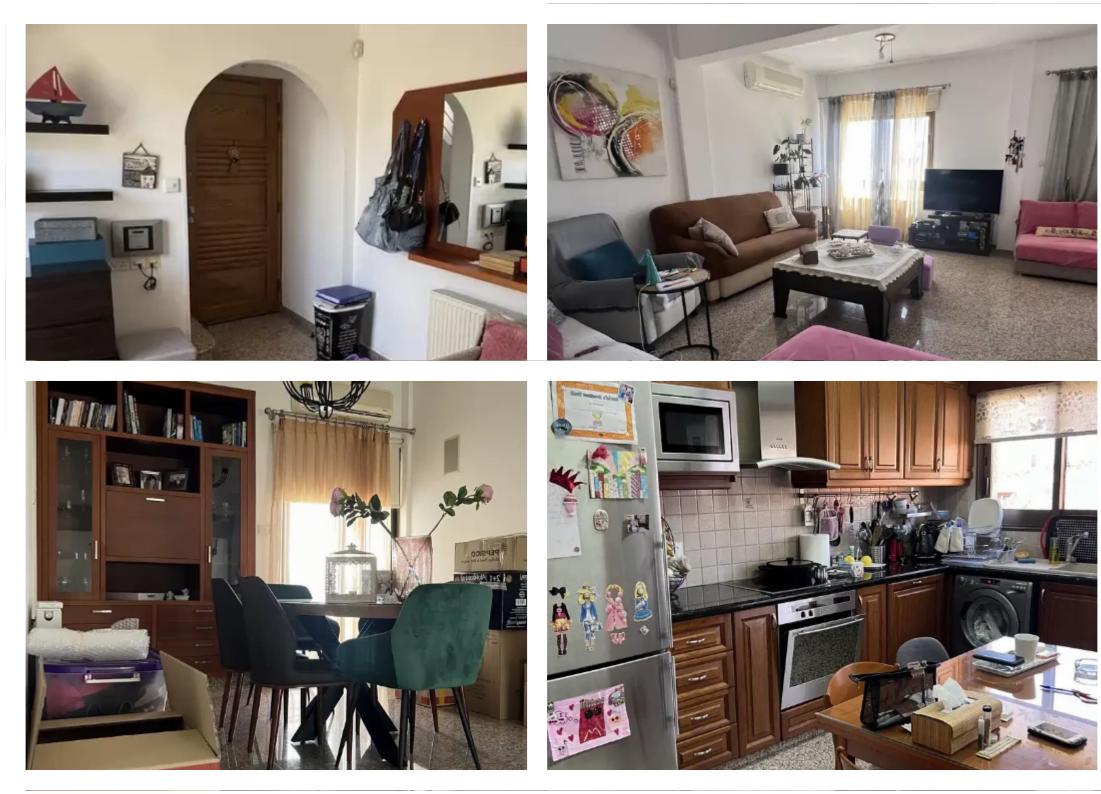

## €2.200

Limassol, Agios-Panteleimon-School-Agia-Phyla-Agia-Fylaxis-3116, Cyprus

Offered at: €2,200 Estate ID: 33984

Ref: ba5225773

vpe: Apartment

For rent a 3-bedroom, two-level luxury spacious apartment in a quiet neighborhood in the much sought-after area of Agia Phyla with easy access to the motorway, close to private and public schools and amenities. First level has entrance hall with wardrobe/hanger and mirror, sitting room, living room, dining room, large kitchen with dining table, guests WC, two bedrooms and main bathroom. Second level has master en-suite bedroom (with side massage shower), office and large roof garden. Amenities/features: • Central heating • Fully air-conditioned • Intrusion detection (burglar) alarm • Built-in kitchen appliances • Granite kitchen and bathroom countertops • Granite floor • Lam...