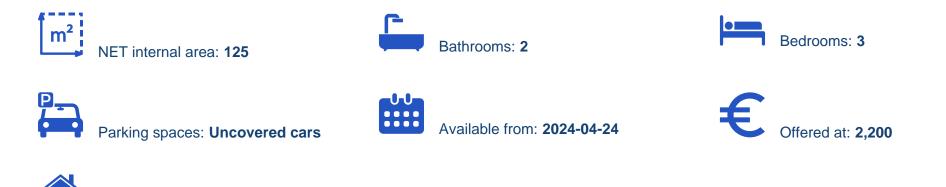

## €2.200

Limassol, Agios-Panteleimon-School-Agia-Phyla-Agia-Fylaxis-3116, Cyprus

Offered at: €2,200 Estate ID: 33984

Ref: ba5225773

vpe: Apartment

For rent a 3-bedroom, two-level luxury spacious apartment in a quiet neighborhood in the much sought-after area of Agia Phyla with easy access to the motorway, close to private and public schools and amenities. First level has entrance hall with wardrobe/hanger and mirror, sitting room, living room, dining room, large kitchen with dining table, guests WC, two bedrooms and main bathroom. Second level has master en-suite bedroom (with side massage shower), office and large roof garden. Amenities/features: • Central heating • Fully air-conditioned • Intrusion detection (burglar) alarm • Built-in kitchen appliances • Granite kitchen and bathroom countertops • Granite floor • Lam...