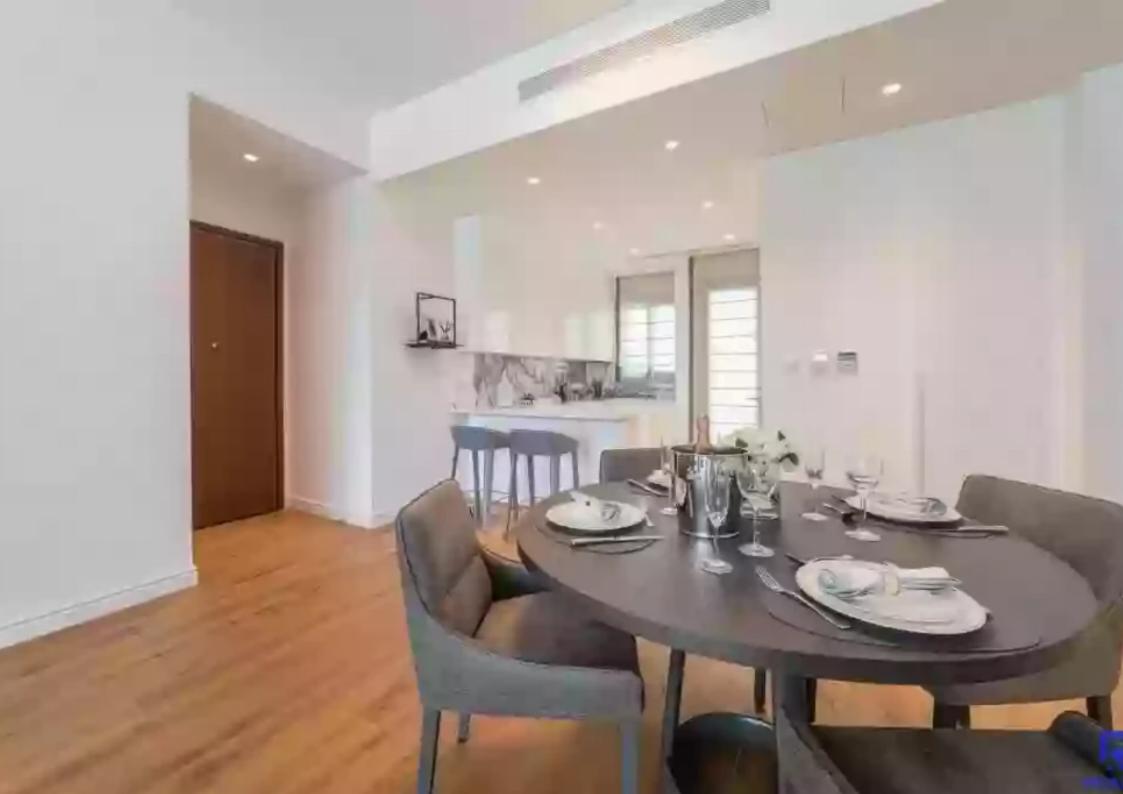

## 3 bedrooms, 167

Limassol, Dassoudi-Park-Papas-Potamos-Germasogeias-4040 , Cyprus

**Offered at:** €1,720,000

**Estate ID:** 34000

**Ref:** J3215L1750

Density: 0 %

Available from: 2024-04-24

Offered at: 1,720,00

Type: **Penthouse** 

Welcome to Penthouse 501, a luxurious residence situated on the fifth floor, offering unparalleled views and sophisticated living spaces. This exquisite penthouse features three bedrooms, ensuring ample accommodation for both residents and guests alike. Step inside to discover a sprawling indoor area spanning 167 square meters, meticulously designed to provide comfort and style. Enjoy the serene ambiance of the covered veranda, offering 31.5 square meters of space for alfresco dining or simply soaking in the surrounding beauty. But the true highlight of this penthouse is the expansive roof terrace, boasting an impressive 55.2 square meters of outdoor living space. From here, you can sa...