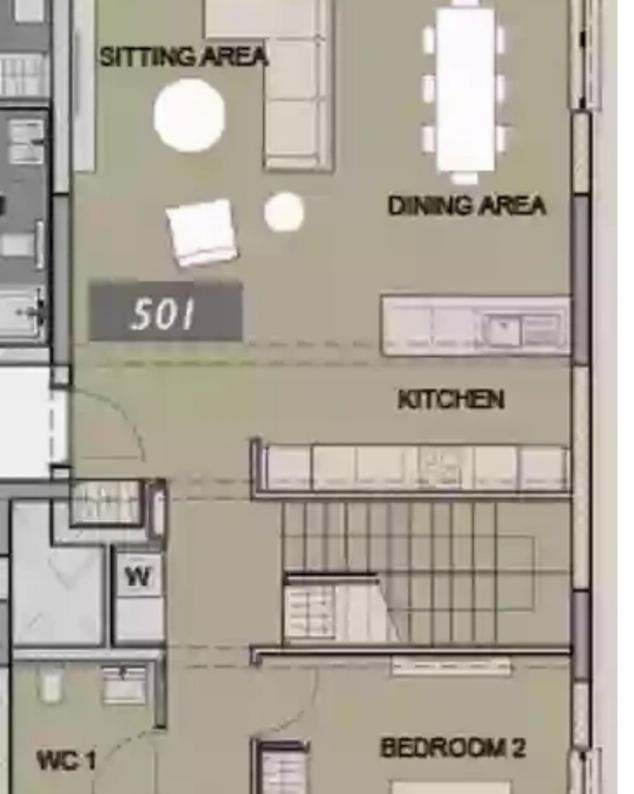

Type: **Penthouse** 

Welcome to Penthouse 501, a luxurious residence situated on the fifth floor, offering unparalleled views and sophisticated living spaces. This exquisite penthouse features three bedrooms, ensuring ample accommodation for both residents and guests alike. Step inside to discover a sprawling indoor area spanning 167 square meters, meticulously designed to provide comfort and style. Enjoy the serene ambiance of the covered veranda, offering 31.5 square meters of space for alfresco dining or simply soaking in the surrounding beauty. But the true highlight of this penthouse is the expansive roof terrace, boasting an impressive 55.2 square meters of outdoor living space. From here, you can sa...