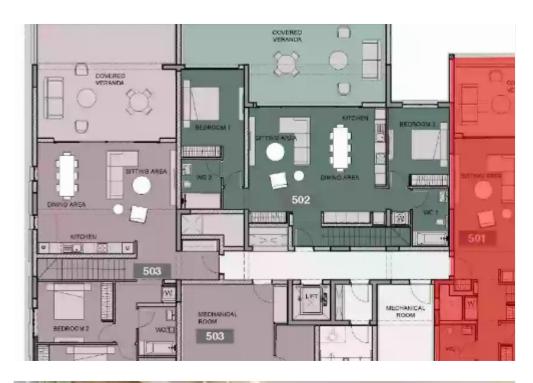

Type: **Penthouse** 

Welcome to Penthouse 501, a luxurious residence situated on the fifth floor, offering unparalleled views and sophisticated living spaces. This exquisite penthouse features three bedrooms, ensuring ample accommodation for both residents and guests alike. Step inside to discover a sprawling indoor area spanning 167 square meters, meticulously designed to provide comfort and style. Enjoy the serene ambiance of the covered veranda, offering 31.5 square meters of space for alfresco dining or simply soaking in the surrounding beauty. But the true highlight of this penthouse is the expansive roof terrace, boasting an impressive 55.2 square meters of outdoor living space. From here, you can sa...