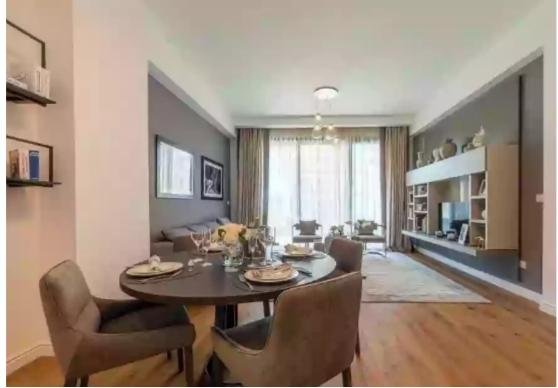

## 3 bedrooms, 167

Limassol, Dassoudi-Park-Papas-Potamos-Germasogeias-4040 , Cyprus

**Offered at:** €1,720,000

**Estate ID:** 34000

**Ref:** J3215L1750

Density: 0 %

Available from: 2024-04-24

Offered at: 1,720,00

Type: **Penthouse** 

Welcome to Penthouse 501, a luxurious residence situated on the fifth floor, offering unparalleled views and sophisticated living spaces. This exquisite penthouse features three bedrooms, ensuring ample accommodation for both residents and guests alike. Step inside to discover a sprawling indoor area spanning 167 square meters, meticulously designed to provide comfort and style. Enjoy the serene ambiance of the covered veranda, offering 31.5 square meters of space for alfresco dining or simply soaking in the surrounding beauty. But the true highlight of this penthouse is the expansive roof terrace, boasting an impressive 55.2 square meters of outdoor living space. From here, you can sa...