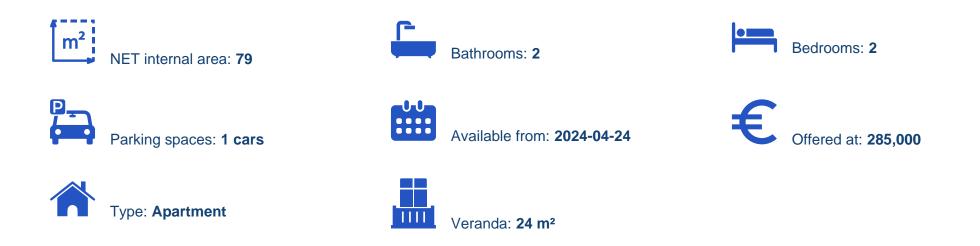

## 2 bedrooms, 79

Limassol, Berengaria-Ville-Panagia-Evaggelistria-Kato-Polemidia-4158, Cyprus

**Offered at:** €285,000

Estate ID: 34021

Ref: J2982L1717

Welcome to this exquisite first-floor apartment located in the vibrant district of Limassol. This modern apartment is priced at €285,000 plus VAT, offering an exceptional value for those looking for a high-quality home in a prime location. The apartment features two spacious bedrooms, one of which is an ensuite, as well as two stylish bathrooms. With an internal area of 79 sqm, this apartment also boasts a storage room for all your belongings, and a covered veranda of 24 sqm, perfect for enjoying the fresh air and taking in the beautiful surroundings. Conveniently located on the first floor, you will enjoy the luxury of an elevator and a covered parking space with room for one vehicle....