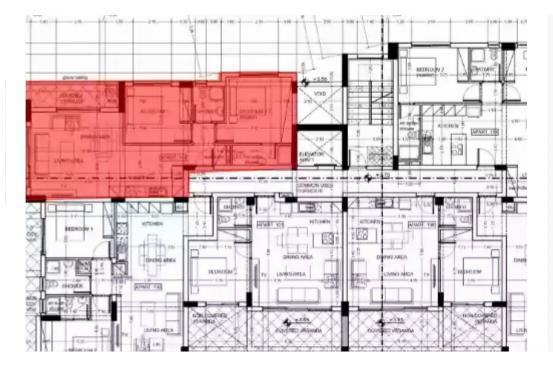

## 2 bedrooms, 79

Limassol, Berengaria-Ville-Panagia-Evaggelistria-Kato-Polemidia-4158, Cyprus

**Offered at:** €285,000

Estate ID: 34021

Ref: J2982L1717

Welcome to this exquisite first-floor apartment located in the vibrant district of Limassol. This modern apartment is priced at €285,000 plus VAT, offering an exceptional value for those looking for a high-quality home in a prime location. The apartment features two spacious bedrooms, one of which is an ensuite, as well as two stylish bathrooms. With an internal area of 79 sqm, this apartment also boasts a storage room for all your belongings, and a covered veranda of 24 sqm, perfect for enjoying the fresh air and taking in the beautiful surroundings. Conveniently located on the first floor, you will enjoy the luxury of an elevator and a covered parking space with room for one vehicle....