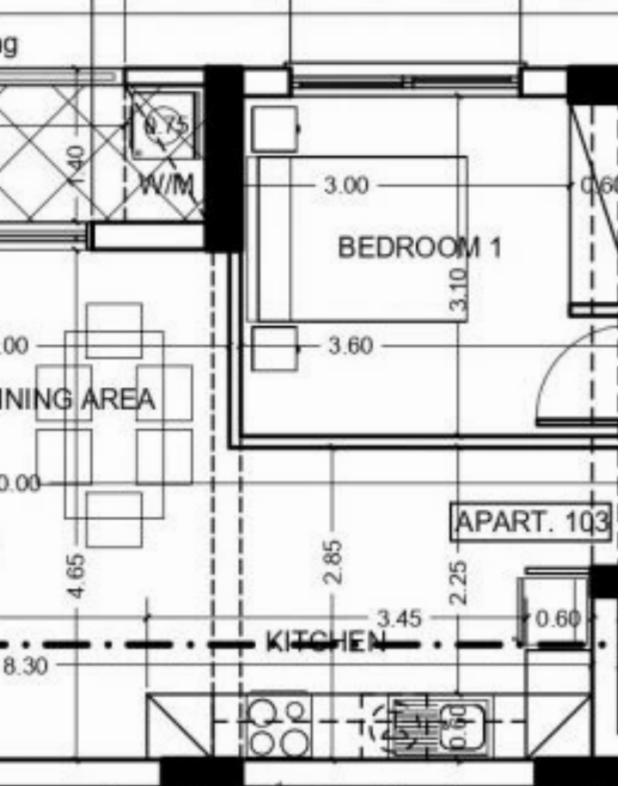

## 2 bedrooms, 79

Limassol, Berengaria-Ville-Panagia-Evaggelistria-Kato-Polemidia-4158, Cyprus

**Offered at:** €285,000

Estate ID: 34021

Ref: J2982L1717

Welcome to this exquisite first-floor apartment located in the vibrant district of Limassol. This modern apartment is priced at €285,000 plus VAT, offering an exceptional value for those looking for a high-quality home in a prime location. The apartment features two spacious bedrooms, one of which is an ensuite, as well as two stylish bathrooms. With an internal area of 79 sqm, this apartment also boasts a storage room for all your belongings, and a covered veranda of 24 sqm, perfect for enjoying the fresh air and taking in the beautiful surroundings. Conveniently located on the first floor, you will enjoy the luxury of an elevator and a covered parking space with room for one vehicle....