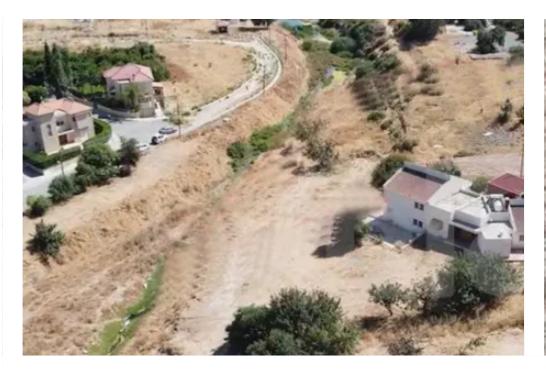

## Commercial land 3327 m<sup>2</sup> €1.500.000

Limassol, Pano-Polemidia-4130, Cyprus

**Offered at:** €2,000,000

**Estate ID:** 34022

**Ref:** ba5226421

Total plot's-land's area: 3327 m²

Coverage: 35 %

Density: 60 %

Available from: 2024-04-24

Offered at: 2,000,00

Type: **Commercia**l

"""Located on the main Trodos Road in Pano Polemidia. The plot is suitable for construction of a commercial building, Clinic, Private School, with 100+ parking spaces, very large open spaces, plus basement parking & Description of the location of the plot is in very close proximity to upcoming infrastructure projects, one being a very large university and research centre (UOL – University of Limassol) and the second being part of the Cyprus University of Technology (CUT) "Berengaria project" which will be a recreational and Sports Facility and Student accommodation."""...