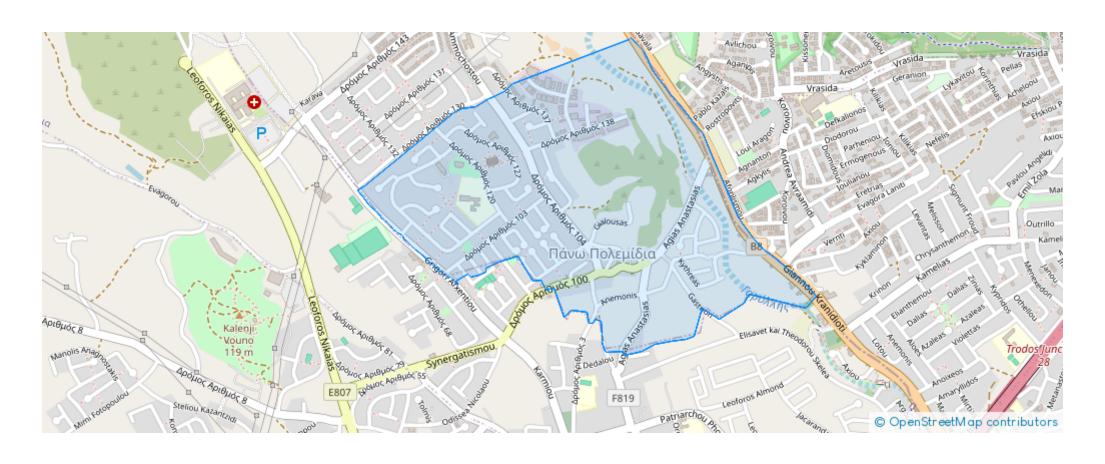

state ID:** 34022

**Ref:** ba5226421











Total plot's-land's area: 3327 m²



Coverage: 35 %



Density: 60 %



Available from: 2024-04-24



Offered at: 2,000,00



Type: **Commercia**l

"""Located on the main Trodos Road in Pano Polemidia. The plot is suitable for construction of a commercial building, Clinic, Private School, with 100+ parking spaces, very large open spaces, plus basement parking & Description of the location of the plot is in very close proximity to upcoming infrastructure projects, one being a very large university and research centre (UOL – University of Limassol) and the second being part of the Cyprus University of Technology (CUT) "Berengaria project" which will be a recreational and Sports Facility and Student accommodation."""...

## **Estate on map:**