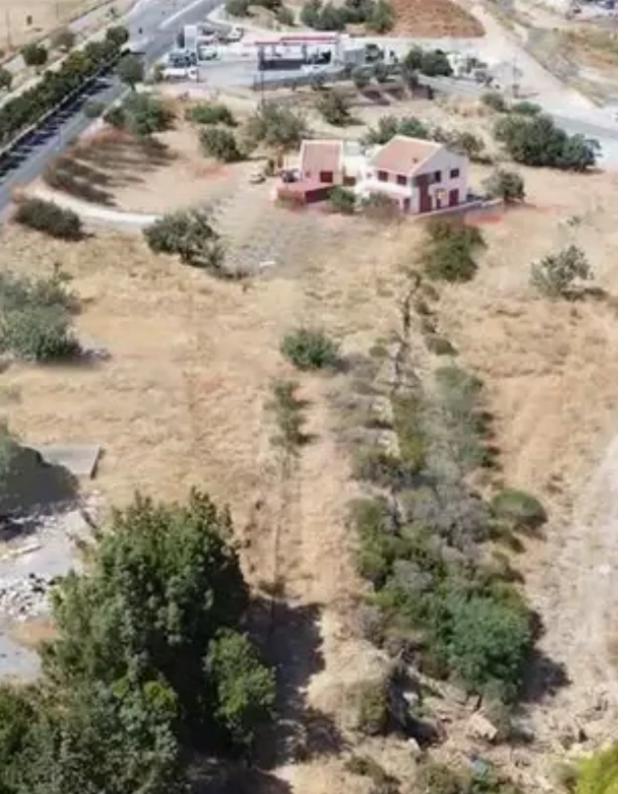

## Commercial land 3327 m<sup>2</sup> €1.500.000

Limassol, Pano-Polemidia-4130, Cyprus

**Offered at:** €2,000,000

**Estate ID:** 34022

**Ref:** ba5226421

Total plot's-land's area: 3327 m²

Coverage: 35 %

Density: 60 %

Available from: 2024-04-24

Offered at: 2,000,00

Type: **Commercia**l

"""Located on the main Trodos Road in Pano Polemidia. The plot is suitable for construction of a commercial building, Clinic, Private School, with 100+ parking spaces, very large open spaces, plus basement parking & Description of the location of the plot is in very close proximity to upcoming infrastructure projects, one being a very large university and research centre (UOL – University of Limassol) and the second being part of the Cyprus University of Technology (CUT) "Berengaria project" which will be a recreational and Sports Facility and Student accommodation."""...