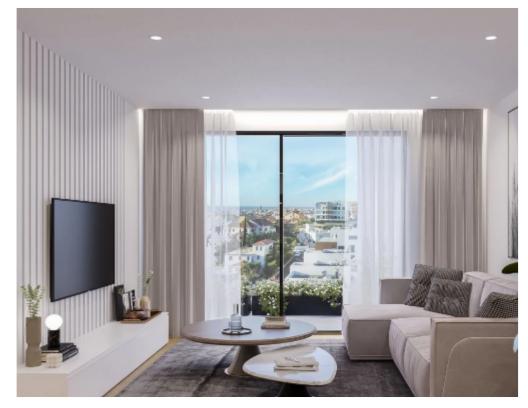

Parking spaces: 1 cars

Available from: 2024-04-24

Offered at: **440,000** 

Гуре: **Apartment** 

Veranda: 19 m²

This recently renovated second-floor apartment boasts an expansive area of 84 square meters, featuring two bedrooms and one bathroom. Notable highlights include a stunning vista from the spacious veranda, graced with premium EU-made ceramic floor tiles covering 19 square meters. Moreover, it offers high-security entrance doors certified for fire resistance (up to 30 minutes), alongside sound and water insulation for added safety and comfort.

Recently updated and fully furnished, this apartment is ready for immediate occupancy. Access to parking is effortless with a modern electric gate operated via remote control. To ensure seamless connectivity, a high-speed structured cabling syst...