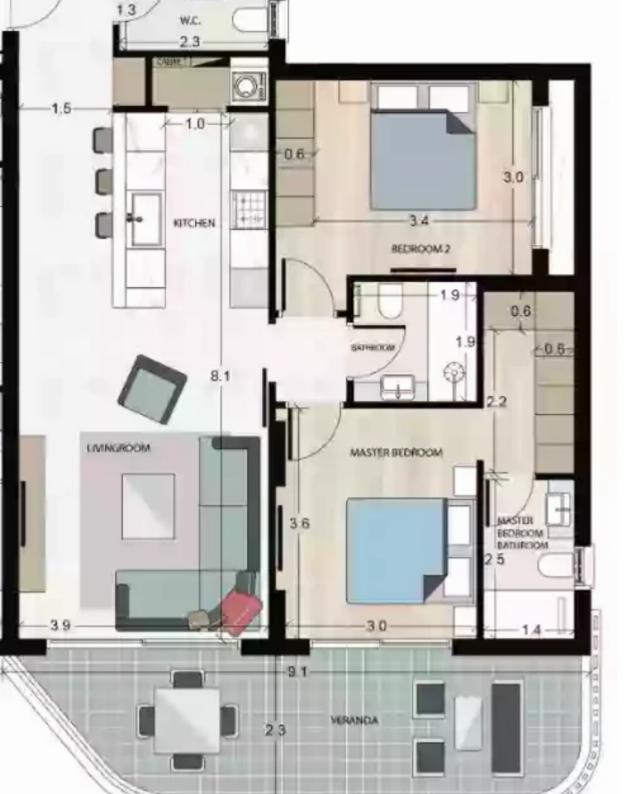

## 2 bedrooms, 84

Limassol, Primary-School-Agios-Athanasios-4106, Cyprus

**Offered at:** € 440,000

**Estate ID:** 34028

**Ref:** J2925L1722

NET internal area: 84

Bathrooms: 2

Bedrooms: 2

Parking spaces: 1 cars

Available from: 2024-04-24

Offered at: **440,000** 

Гуре: **Apartment** 

Veranda: 19 m²

This recently renovated second-floor apartment boasts an expansive area of 84 square meters, featuring two bedrooms and one bathroom. Notable highlights include a stunning vista from the spacious veranda, graced with premium EU-made ceramic floor tiles covering 19 square meters. Moreover, it offers high-security entrance doors certified for fire resistance (up to 30 minutes), alongside sound and water insulation for added safety and comfort.

Recently updated and fully furnished, this apartment is ready for immediate occupancy. Access to parking is effortless with a modern electric gate operated via remote control. To ensure seamless connectivity, a high-speed structured cabling syst...