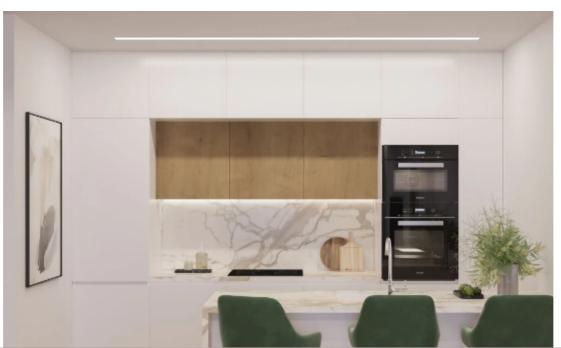

Parking spaces: 1 cars

Available from: 2024-04-24

Offered at: **440,000** 

Гуре: **Apartment** 

Veranda: 19 m²

This recently renovated second-floor apartment boasts an expansive area of 84 square meters, featuring two bedrooms and one bathroom. Notable highlights include a stunning vista from the spacious veranda, graced with premium EU-made ceramic floor tiles covering 19 square meters. Moreover, it offers high-security entrance doors certified for fire resistance (up to 30 minutes), alongside sound and water insulation for added safety and comfort.

Recently updated and fully furnished, this apartment is ready for immediate occupancy. Access to parking is effortless with a modern electric gate operated via remote control. To ensure seamless connectivity, a high-speed structured cabling syst...