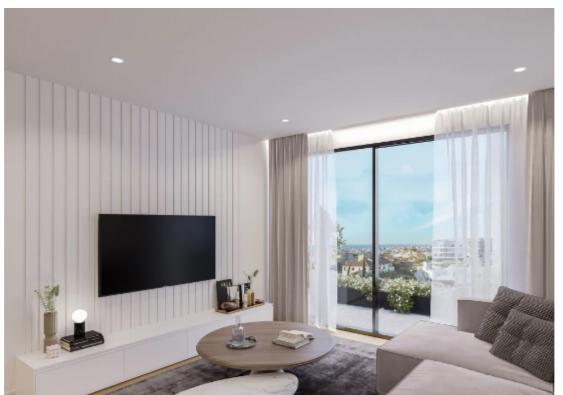

Parking spaces: 1 cars

Available from: 2024-04-24

Offered at: **440,000** 

Гуре: **Apartment** 

Veranda: 19 m²

This recently renovated second-floor apartment boasts an expansive area of 84 square meters, featuring two bedrooms and one bathroom. Notable highlights include a stunning vista from the spacious veranda, graced with premium EU-made ceramic floor tiles covering 19 square meters. Moreover, it offers high-security entrance doors certified for fire resistance (up to 30 minutes), alongside sound and water insulation for added safety and comfort.