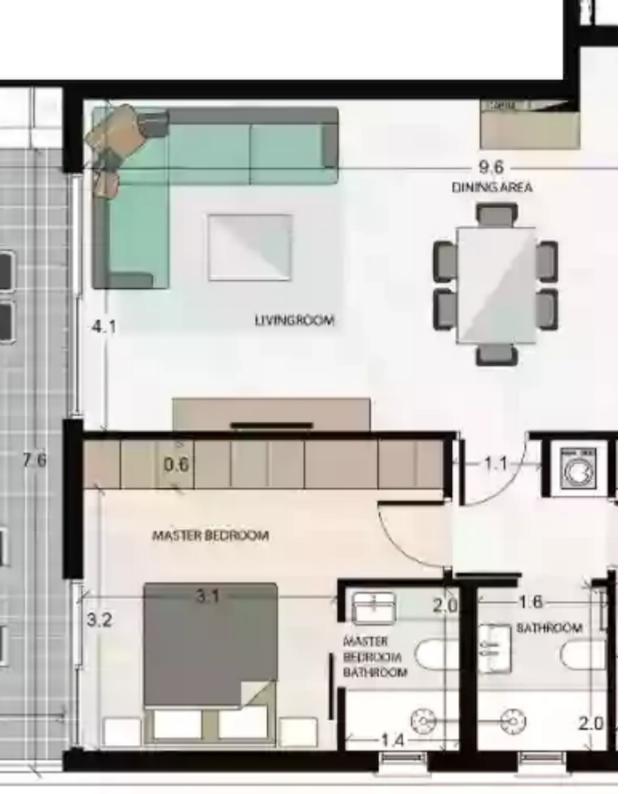

## 2 bedrooms, 84

Limassol, Primary-School-Agios-Athanasios-4106, Cyprus

**Offered at:** € 440,000

**Estate ID:** 34030

**Ref:** J2925L1721

NET internal area: 84

Bathrooms: 2

Bedrooms: 2

Parking spaces: 1 cars

Available from: 2024-04-24

Offered at: **440,000** 

Гуре: **Apartment** 

Veranda: 23 m²

This newly refurbished second-floor apartment offers an expansive area of 84 square meters, comprising two bedrooms and one bathroom. Noteworthy features include a breathtaking view from the spacious veranda, adorned with high-quality EU-made ceramic floor tiles spanning 23 square meters.

Additionally, it boasts high-security entrance doors certified for fire resistance (up to 30 minutes), as well as sound and water insulation. Recently updated and fully furnished, this apartment is move-in ready. Access to parking is made easy with a modern electric gate operated via remote control.