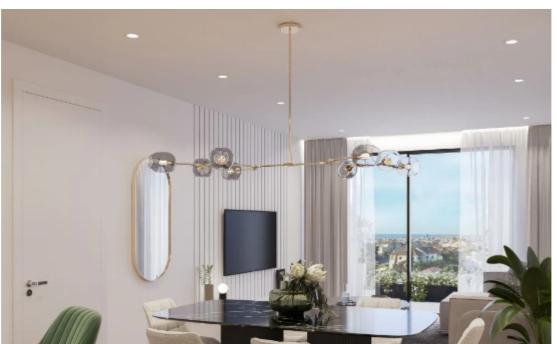

Parking spaces: 1 cars

Available from: 2024-04-24

Offered at: **440,000** 

Гуре: **Apartment** 

Veranda: 23 m²

This newly refurbished second-floor apartment offers an expansive area of 84 square meters, comprising two bedrooms and one bathroom. Noteworthy features include a breathtaking view from the spacious veranda, adorned with high-quality EU-made ceramic floor tiles spanning 23 square meters.