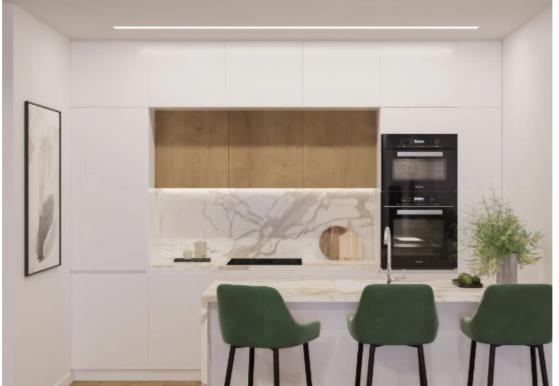

Parking spaces: 1 cars

Available from: 2024-04-24

Offered at: **440,000** 

Гуре: **Apartment** 

Veranda: 23 m²

This newly refurbished second-floor apartment offers an expansive area of 84 square meters, comprising two bedrooms and one bathroom. Noteworthy features include a breathtaking view from the spacious veranda, adorned with high-quality EU-made ceramic floor tiles spanning 23 square meters.

Additionally, it boasts high-security entrance doors certified for fire resistance (up to 30 minutes), as well as sound and water insulation. Recently updated and fully furnished, this apartment is move-in ready. Access to parking is made easy with a modern electric gate operated via remote control.