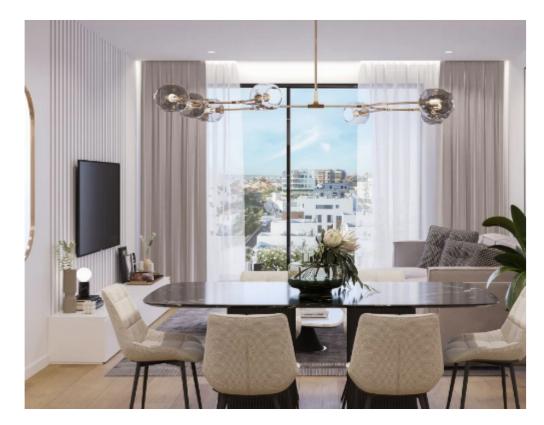

Parking spaces: 1 cars

Available from: 2024-04-24

Offered at: **440,000** 

Гуре: **Apartment** 

Veranda: 23 m²

This newly refurbished second-floor apartment offers an expansive area of 84 square meters, comprising two bedrooms and one bathroom. Noteworthy features include a breathtaking view from the spacious veranda, adorned with high-quality EU-made ceramic floor tiles spanning 23 square meters.