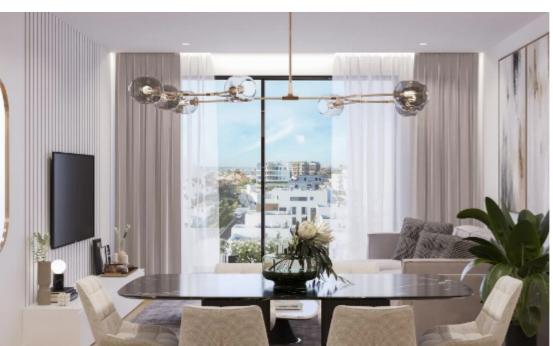

Parking spaces: 1 cars

Available from: 2024-04-24

Offered at: **440,000** 

Гуре: **Apartment** 

Veranda: 22 m²

This first-floor apartment presents a newly expansive space of 84 square meters, comprising two bedrooms and one bathroom. Its notable features include a stunning vista from the sizable veranda, adorned with top-tier EU-made ceramic floor tiles, covering 22 square meters. Additionally, it boasts high-security entrance doors certified for fire resistance (for up to 30 minutes), sound insulation, and water resistance. Recently renovated and fully furnished, this apartment is ready for immediate occupancy. Access to parking is facilitated by a modern electric gate, operated via remote control. For seamless connectivity, there's a high-speed structured cabling system catering to audio-visual ...