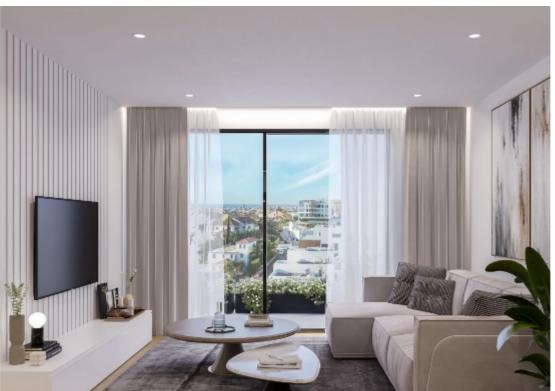

Parking spaces: 1 cars

Available from: 2024-04-24

Offered at: **440,000** 

Гуре: **Apartment** 

Veranda: 22 m²

This first-floor apartment presents a newly expansive space of 84 square meters, comprising two bedrooms and one bathroom. Its notable features include a stunning vista from the sizable veranda, adorned with top-tier EU-made ceramic floor tiles, covering 22 square meters. Additionally, it boasts high-security entrance doors certified for fire resistance (for up to 30 minutes), sound insulation, and water resistance. Recently renovated and fully furnished, this apartment is ready for immediate occupancy. Access to parking is facilitated by a modern electric gate, operated via remote control. For seamless connectivity, there's a high-speed structured cabling system catering to audio-visual ...