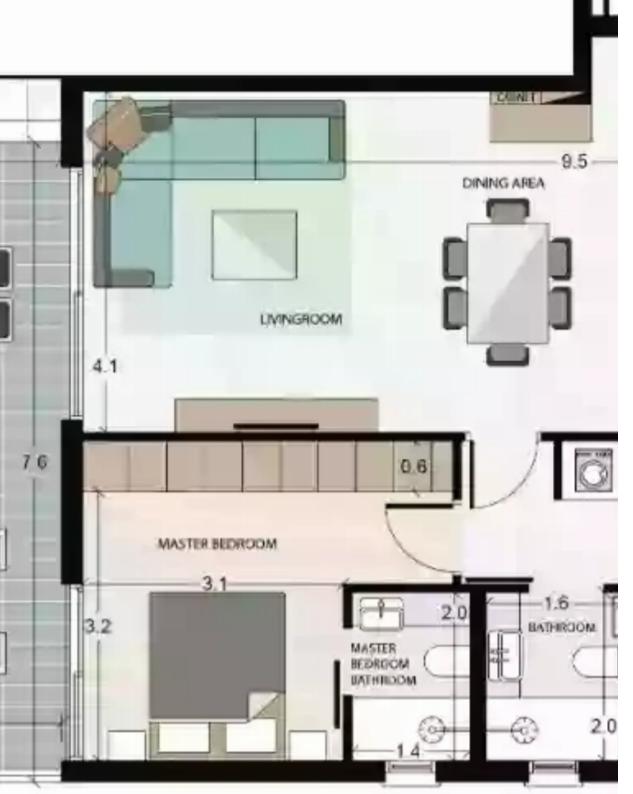

## 2 bedrooms, 84

Limassol, Primary-School-Agios-Athanasios-4106, Cyprus

**Offered at:** € 440,000

**Estate ID:** 34031

**Ref:** J2925L1720

NET internal area: 84

Bathrooms: 2

Bedrooms: 2

Parking spaces: 1 cars

Available from: 2024-04-24

Offered at: **440,000** 

Гуре: **Apartment** 

Veranda: 22 m²

This first-floor apartment presents a newly expansive space of 84 square meters, comprising two bedrooms and one bathroom. Its notable features include a stunning vista from the sizable veranda, adorned with top-tier EU-made ceramic floor tiles, covering 22 square meters. Additionally, it boasts high-security entrance doors certified for fire resistance (for up to 30 minutes), sound insulation, and water resistance. Recently renovated and fully furnished, this apartment is ready for immediate occupancy. Access to parking is facilitated by a modern electric gate, operated via remote control. For seamless connectivity, there's a high-speed structured cabling system catering to audio-visual ...