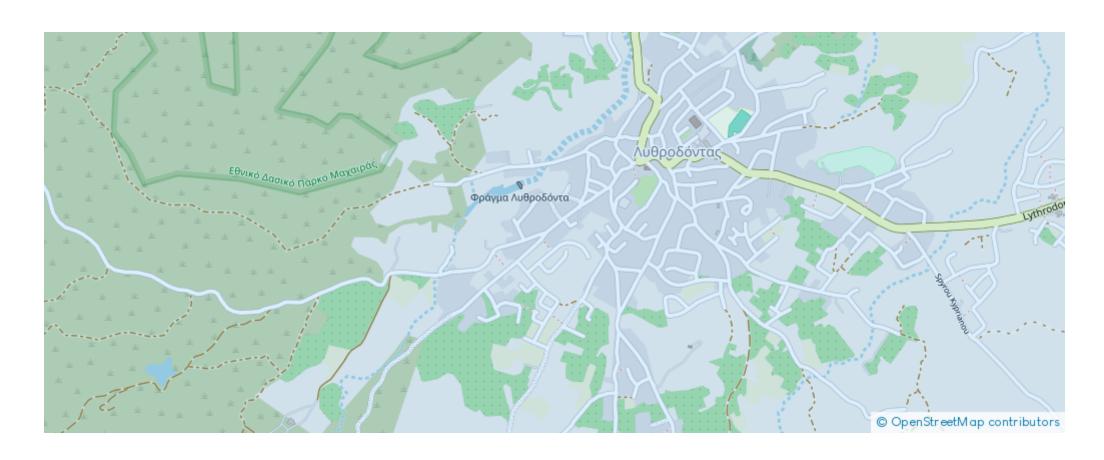

## Residential land 682 m<sup>2</sup> €74.900

Nicosia, Lythrodontas-2565, Cyprus

**Offered at:** €74,900

**Estate ID:** 34035

**Ref:** ba5069426





ηνία Εγγραφής : 14/03/2022 Αριθμός Φακέλου : 1/Π/1164/2022

APH AKINHTHE IAIOKTHEIAE

00

ev. Ekriphong 01/01/2013: €75.000,00

01/01/2018: €73.700,00

SEIE

MATA / AOYNEIEE







Total plot's-land's area: 682 m²



Coverage: 50 %



Density: 90 %



Available from: 2024-04-24



Offered at: 74,900



Type: Residential

""""Privileged plot for sale, at an elevated location with mountain view to the open green surroundings, with exclusive street parking in a cul-de-sac road, in a quiet residential area in the village of Lythrodontas, outside the city of Nicosia. Price negotiable.""""""...

## **Estate on map:**