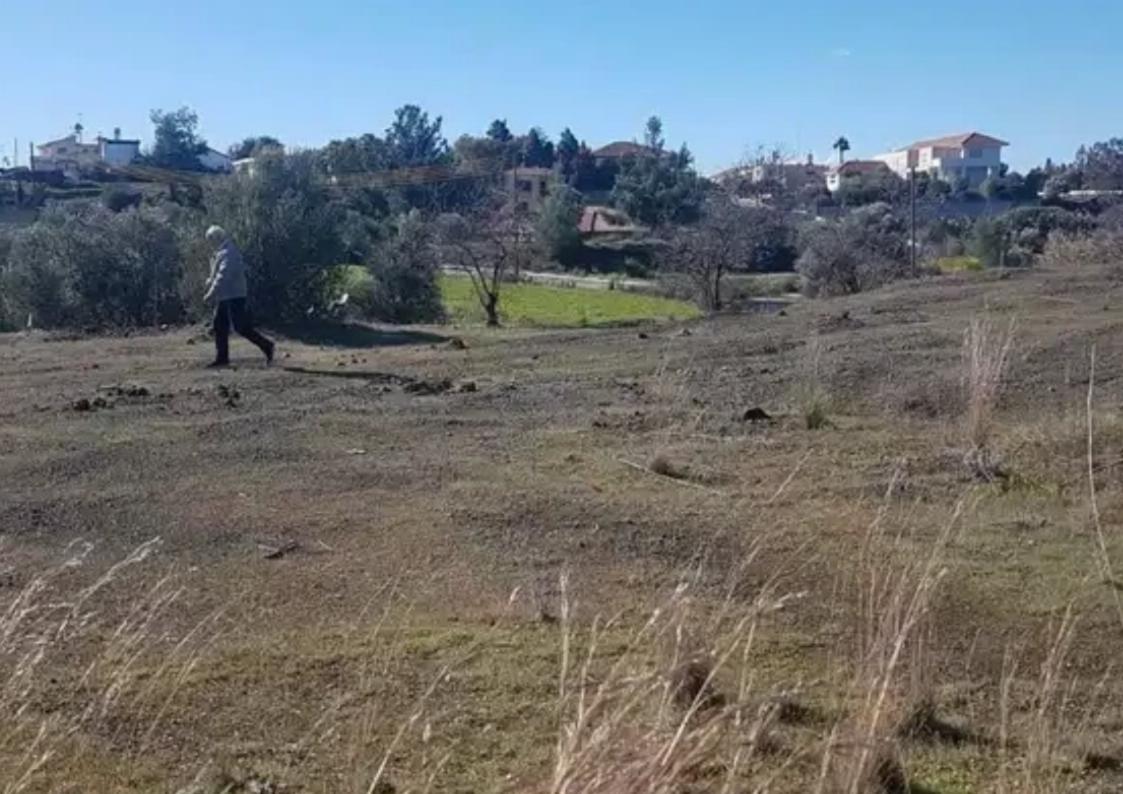

## Residential land 682 m<sup>2</sup> €74.900

Nicosia, Lythrodontas-2565, Cyprus

**Offered at:** €74,900

**Estate ID:** 34035

**Ref:** ba5069426

ηνία Εγγραφής : 14/03/2022 Αριθμός Φακέλου : 1/Π/1164/2022

APH AKINHTHE IAIOKTHEIAE

Available from: 2024-04-24

Offered at: 74,900

Type: Residential

""""Privileged plot for sale, at an elevated location with mountain view to the open green surroundings, with exclusive street parking in a cul-de-sac road, in a quiet residential area in the village of Lythrodontas, outside the city of Nicosia. Price negotiable.""""""...