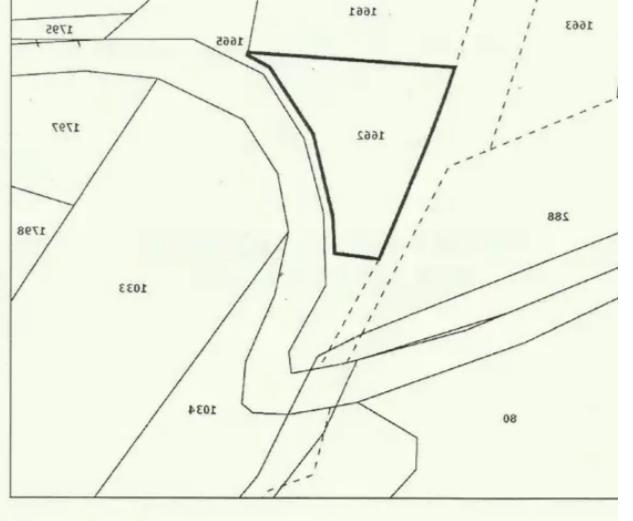

## Residential land 682 m<sup>2</sup> €74.900

Nicosia, Lythrodontas-2565, Cyprus

**Offered at:** €74,900

**Estate ID:** 34035

**Ref:** ba5069426





ηνία Εγγραφής : 14/03/2022 Αριθμός Φακέλου : 1/Π/1164/2022

APH AKINHTHE IAIOKTHEIAE

00

ev. Ekriphong 01/01/2013: €75.000,00

01/01/2018: €73.700,00

SEIE

MATA / AOYNEIEE







Total plot's-land's area: 682 m²



Coverage: 50 %



Density: 90 %



Available from: 2024-04-24



Offered at: 74,900



Type: Residential

""""Privileged plot for sale, at an elevated location with mountain view to the open green surroundings, with exclusive street parking in a cul-de-sac road, in a quiet residential area in the village of Lythrodontas, outside the city of Nicosia. Price negotiable.""""""...

## **Estate on map:**