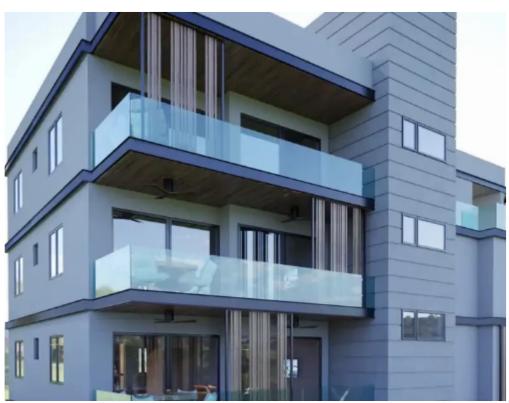

## 2-bedroom apartment f?r s?le €280.000

Limassol, Polemidia-Lyceum-Apos-Varnavas-Kato-Polemidia-4152, Cyprus

**Offered at:** €280,000

**Estate ID:** 34043

**Ref:** ba5226265

NET internal area: 97

Bathrooms: 2

Bedrooms: 2

Parking spaces: Covered cars

Available from: 2024-04-24

Offered at: 280,000

Type: **Apartmen** 

This project is a true reflection of modern architecture that achieves a balance between elegant design and effective use of space. With only eight units in total – four 1-bedroom apartments and four 2-bedroom apartments – provides an exclusive and intimate living experience, allowing for a great degree of privacy and personal space for its residents, making it the perfect place to call home. Available only one last apartment with 2- bedroom! Subject to VAT...