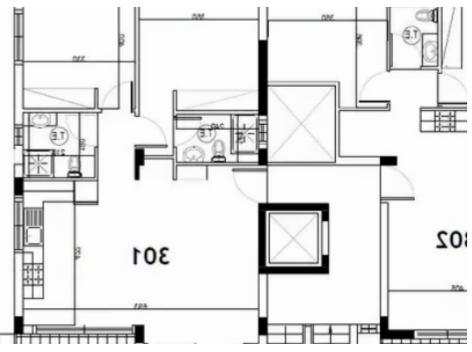

## 2-bedroom apartment f?r s?le €280.000

Limassol, Polemidia-Lyceum-Apos-Varnavas-Kato-Polemidia-4152, Cyprus

**Offered at:** €280,000

**Estate ID:** 34043

**Ref:** ba5226265

NET internal area: 97

Bathrooms: 2

Bedrooms: 2

Parking spaces: Covered cars

Available from: 2024-04-24

Offered at: 280,000

Type: **Apartmen** 

This project is a true reflection of modern architecture that achieves a balance between elegant design and effective use of space. With only eight units in total – four 1-bedroom apartments and four 2-bedroom apartments – provides an exclusive and intimate living experience, allowing for a great degree of privacy and personal space for its residents, making it the perfect place to call home. Available only one last apartment with 2- bedroom! Subject to VAT...