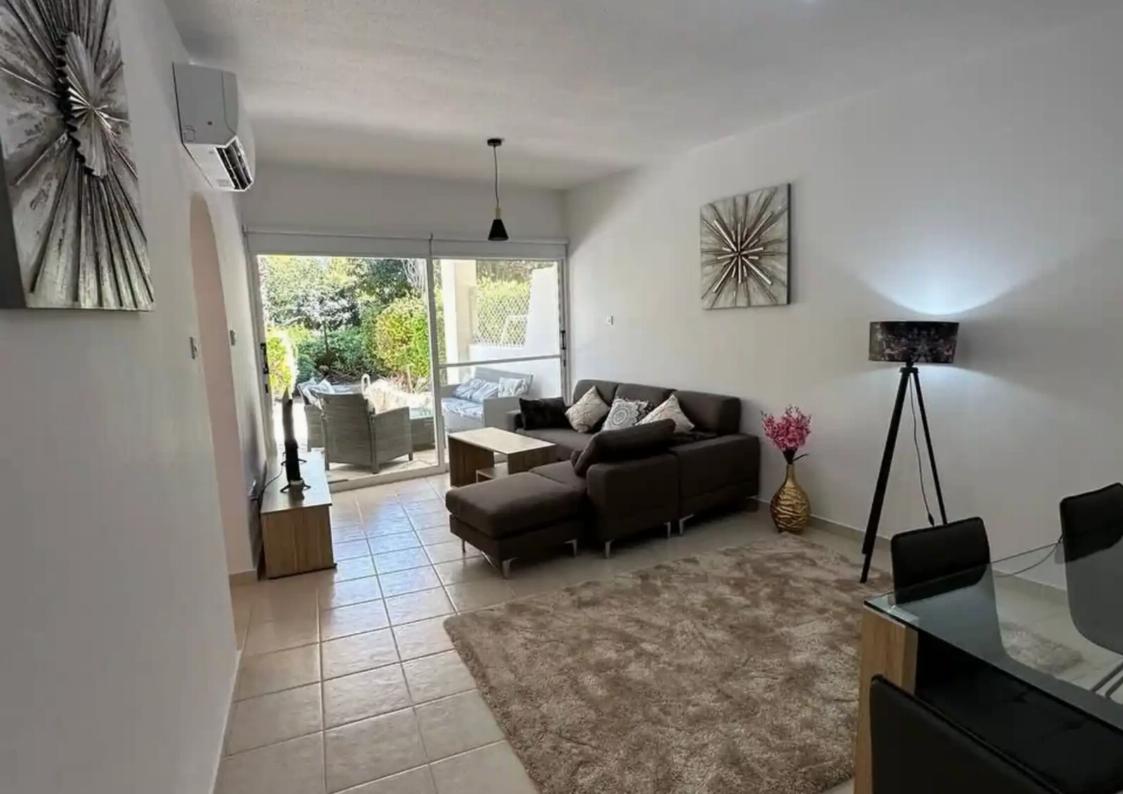

Parking spaces: Covered cars

Available from: 2024-04-25

Offered at: 1,350

Type: Apartment

Amazing 2+1 Apartment in Paradise Gardens, Kato Residential Area Everything is designed to ensure maximum convenience and comfort. The apartment features air conditioning throughout and comes fully furnished with all new furniture and appliances. Ideal for families, this spacious apartment boasts a combined living room and kitchen area, along with two bedrooms. Key Features: - Apartment Size: 78 sq.m. - Ground floor location with its own garden and relaxation area (13 sq.m.) - Close proximity to the beach, scenic harbor, shopping center, cafes, and shops - Only a 15-minute walk to the beach - Access to a luxury swimming pool within the complex - Gated complex with ample green spaces and b...