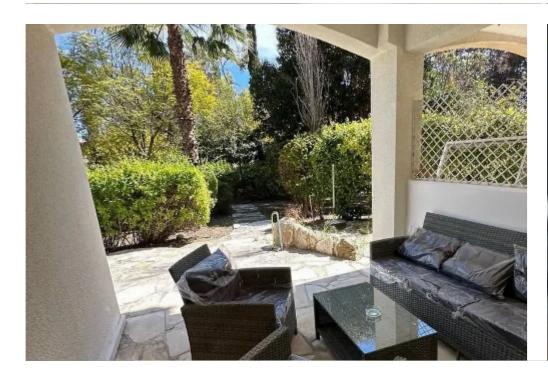

Parking spaces: Covered cars

Available from: 2024-04-25

Offered at: 1,350

Type: Apartment

Amazing 2+1 Apartment in Paradise Gardens, Kato Residential Area Everything is designed to ensure maximum convenience and comfort. The apartment features air conditioning throughout and comes fully furnished with all new furniture and appliances. Ideal for families, this spacious apartment boasts a combined living room and kitchen area, along with two bedrooms. Key Features: - Apartment Size: 78 sq.m. - Ground floor location with its own garden and relaxation area (13 sq.m.) - Close proximity to the beach, scenic harbor, shopping center, cafes, and shops - Only a 15-minute walk to the beach - Access to a luxury swimming pool within the complex - Gated complex with ample green spaces and b...