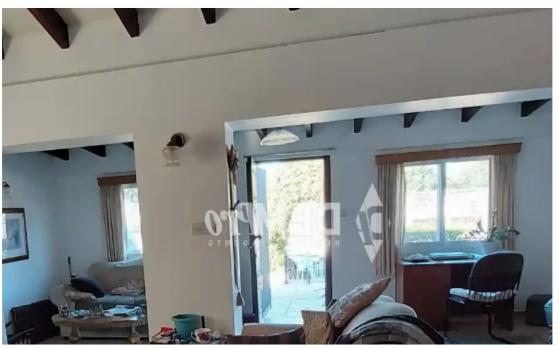

Parking spaces: Uncovered cars

Available from: 2024-04-25

Offered at: **229,000** 

Type: **SemidetachedHouse** 

For Sale 2 Bedroom - 2 Bathroom Bungalow in Chloraka - Paphos, Cyprus This cozy property is situated in a peaceful and quiet location on the outskirts of Chloraka village and is situated within walking distance to the supermarket, restaurant, cafe, pharmacy, etc. The bungalow sits on a private plot of 300 Sq.Meters approximately and retains nice outdoor area with mature fruit trees and a nice covered veranda. As well, there is a storage room.

Gated property with private parking area and Full Title Deeds AC/s Fire Place Furnished...