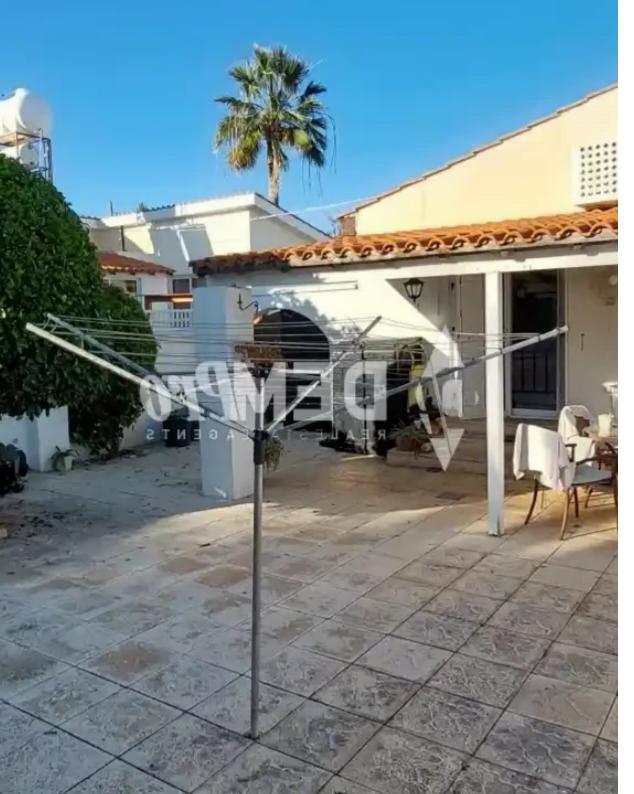

## 2-bedroom semi-detached f?r s?le €229.000

Paphos, Lempa-8260, Cyprus

**Offered at:** €229,000

**Estate ID:** 34259

**Ref:** ba5227914

NET internal area: 90

Bathrooms: 2

Bedrooms: 2

Parking spaces: Uncovered cars

Available from: 2024-04-25

Offered at: **229,000** 

Type: **SemidetachedHouse** 

For Sale 2 Bedroom - 2 Bathroom Bungalow in Chloraka - Paphos, Cyprus This cozy property is situated in a peaceful and quiet location on the outskirts of Chloraka village and is situated within walking distance to the supermarket, restaurant, cafe, pharmacy, etc. The bungalow sits on a private plot of 300 Sq.Meters approximately and retains nice outdoor area with mature fruit trees and a nice covered veranda. As well, there is a storage room.

Gated property with private parking area and Full Title Deeds AC/s Fire Place Furnished...