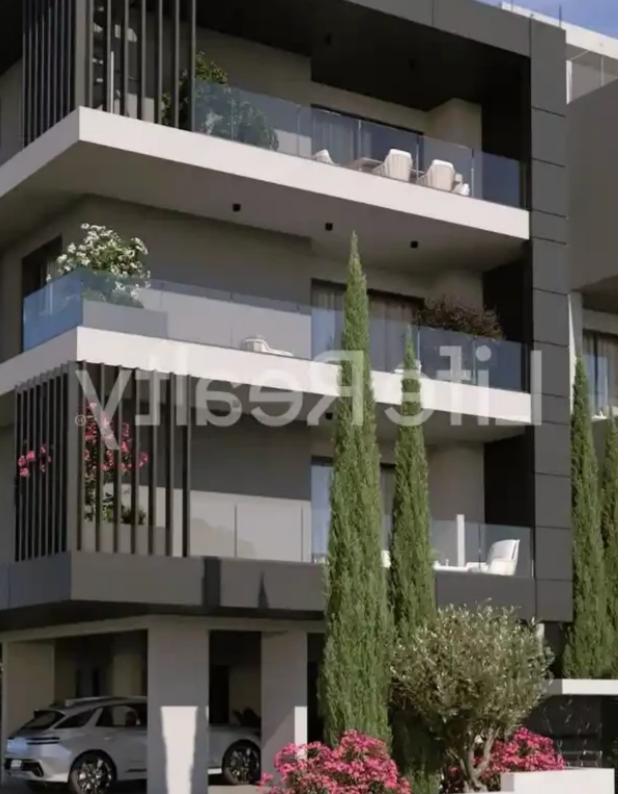

## 2-bedroom apartment f?r s?le

Limassol, Pano-Polemidia-4130, Cyprus

**Offered at:** €295,000

**Estate ID:** 34268

**Ref:** ba5227703

NET internal area: 80

Bathrooms: 2

Bedrooms: 2

Parking spaces: Covered cars

Available from: 2024-04-25

Offered at: 295,000

Type: Apartment

being conveniently close to various amenities. Just a 5-minute drive from the city center and a les than one minute from the highway, it offers easy access to everything you need. With high-quality finishes throughout, these residences present an attractive opportunity for both renters and potential buyers. Positioned just a short 10-minute drive from the beach and conveniently close to schools, banks, and markets, these apartments offer the perfect blend of luxury and convenience. With such exceptional features and amenities, this building gua...