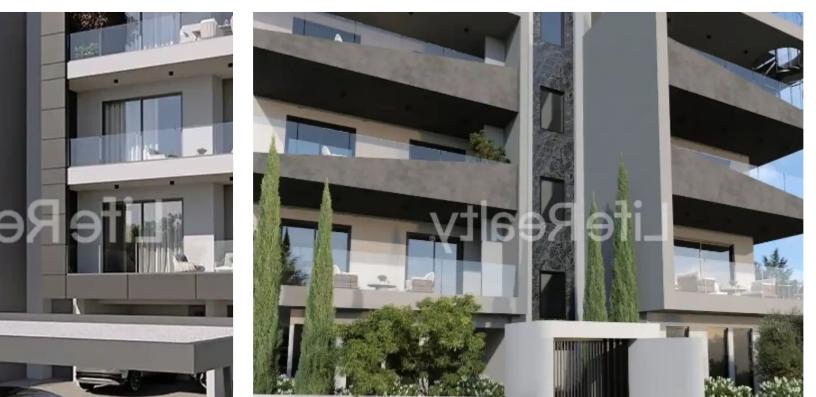

## 2-bedroom apartment f?r s?le

Limassol, Pano-Polemidia-4130, Cyprus

**Offered at:** €295,000

**Estate ID:** 34268

**Ref:** ba5227703

NET internal area: 80

Bathrooms: 2

Bedrooms: 2

Parking spaces: Covered cars

Available from: 2024-04-25

Offered at: 295,000

Type: Apartment

being conveniently close to various amenities. Just a 5-minute drive from the city center and a les than one minute from the highway, it offers easy access to everything you need. With high-quality finishes throughout, these residences present an attractive opportunity for both renters and potential buyers. Positioned just a short 10-minute drive from the beach and conveniently close to schools, banks, and markets, these apartments offer the perfect blend of luxury and convenience. With such exceptional features and amenities, this building gua...