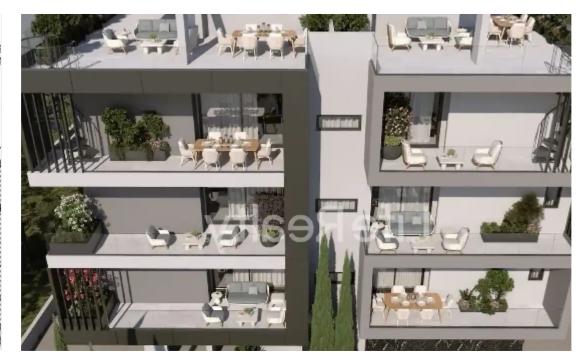

## 2-bedroom apartment f?r s?le

Limassol, Pano-Polemidia-4130, Cyprus

**Offered at:** €295,000

**Estate ID:** 34268

**Ref:** ba5227703

NET internal area: 80

Bathrooms: 2

Bedrooms: 2

Parking spaces: Covered cars

Available from: 2024-04-25

Offered at: 295,000

Type: Apartment

being conveniently close to various amenities. Just a 5-minute drive from the city center and a les than one minute from the highway, it offers easy access to everything you need. With high-quality finishes throughout, these residences present an attractive opportunity for both renters and potential buyers. Positioned just a short 10-minute drive from the beach and conveniently close to schools, banks, and markets, these apartments offer the perfect blend of luxury and convenience. With such exceptional features and amenities, this building gua...