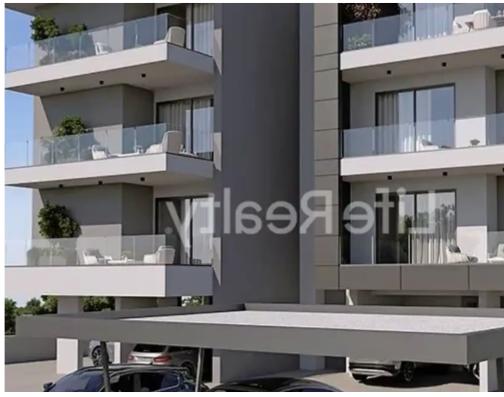

## 2-bedroom apartment f?r s?le

Limassol, Pano-Polemidia-4130, Cyprus

**Offered at:** €295,000

**Estate ID:** 34268

**Ref:** ba5227703

NET internal area: 80

Bathrooms: 2

Bedrooms: 2

Parking spaces: Covered cars

Available from: 2024-04-25

Offered at: 295,000

Type: Apartment

being conveniently close to various amenities. Just a 5-minute drive from the city center and a les than one minute from the highway, it offers easy access to everything you need. With high-quality finishes throughout, these residences present an attractive opportunity for both renters and potential buyers. Positioned just a short 10-minute drive from the beach and conveniently close to schools, banks, and markets, these apartments offer the perfect blend of luxury and convenience. With such exceptional features and amenities, this building gua...