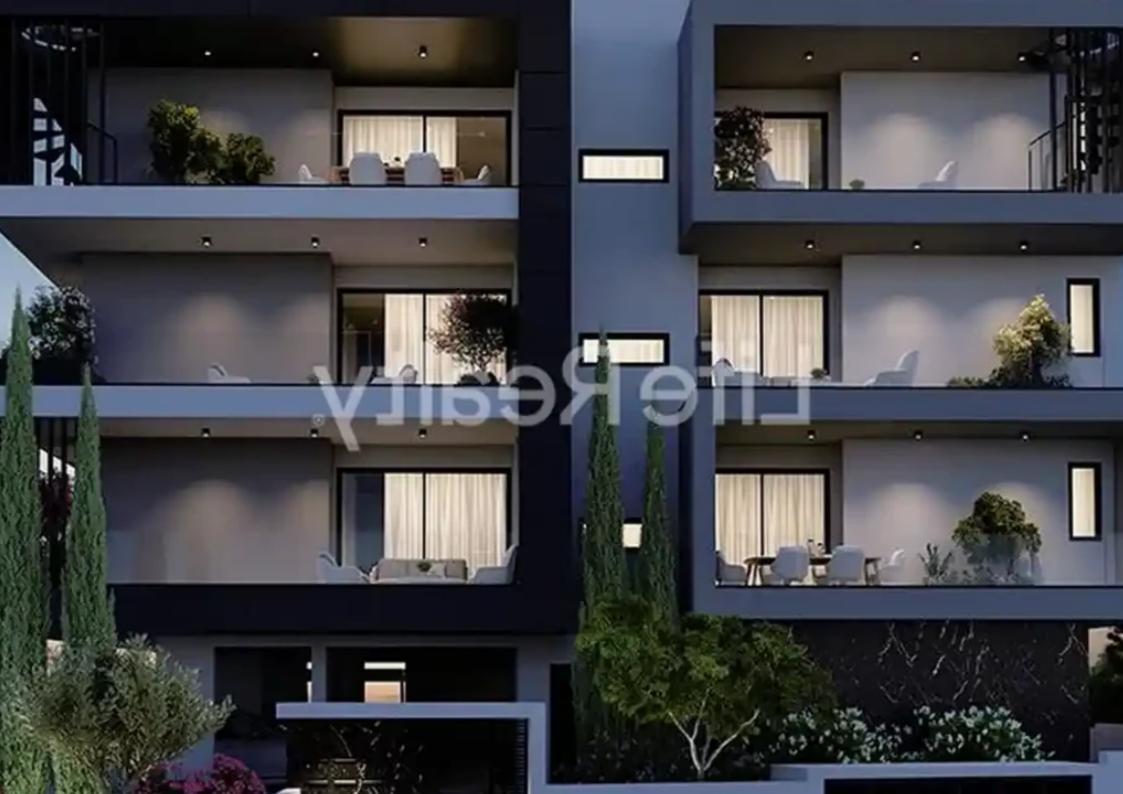

## 1-bedroom apartment f?r s?le

Limassol, Pano-Polemidia-4130, Cyprus

**Offered at:** € 195,000

**Estate ID:** 34272

**Ref:** ba5227704

Bathrooms: 1

Bedrooms: 1

Parking spaces: Covered cars

Available from: 2024-04-25

Offered at: 195,00

Гуре: **Apartment** 

being conveniently close to various amenities. Just a 5-minute drive from the city center and a les than one minute from the highway, it offers easy access to everything you need. With high-quality finishes throughout, these residences present an attractive opportunity for both renters and potential buyers. Positioned just a short 10-minute drive from the beach and conveniently close to schools, banks, and markets, these apartments offer the perfect blend of luxury and convenience. With such exceptional features and amenities, this building gua...