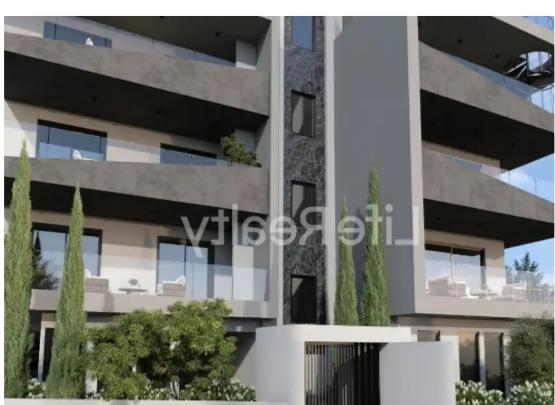

## 1-bedroom apartment f?r s?le

Limassol, Pano-Polemidia-4130, Cyprus

**Offered at:** € 195,000

**Estate ID:** 34272

**Ref:** ba5227704

Bathrooms: 1

Bedrooms: 1

Parking spaces: Covered cars

Available from: 2024-04-25

Offered at: 195,00

Гуре: **Apartment** 

being conveniently close to various amenities. Just a 5-minute drive from the city center and a les than one minute from the highway, it offers easy access to everything you need. With high-quality finishes throughout, these residences present an attractive opportunity for both renters and potential buyers. Positioned just a short 10-minute drive from the beach and conveniently close to schools, banks, and markets, these apartments offer the perfect blend of luxury and convenience. With such exceptional features and amenities, this building gua...