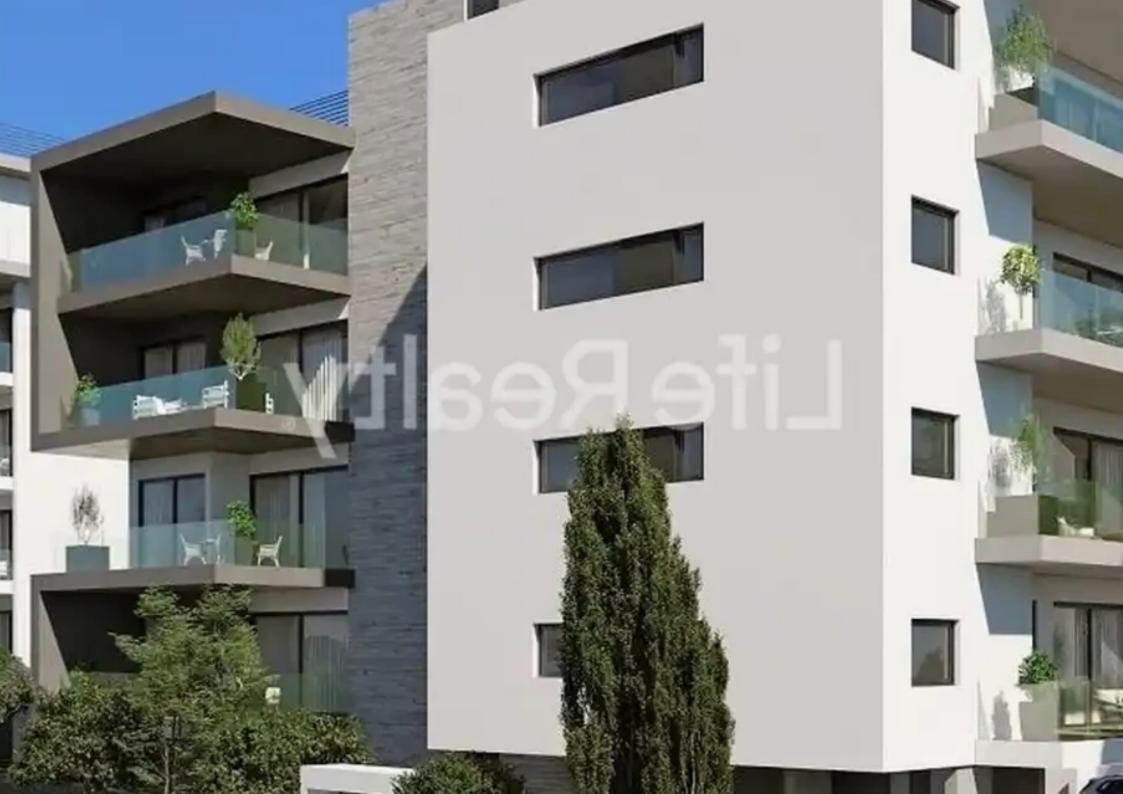

## 1-bedroom apartment f?r s?le €275.000

Limassol, Linopetra-School-Agios-Stylianos-Agios-Athanasios-4102, Cyprus

**Offered at:** €275,000

**Estate ID:** 34275

**Ref:** ba5227699

NET internal area: 51

Bathrooms: 1

Bedrooms: 1

Parking spaces: Covered cars

Available from: 2024-04-25

Offered at: 275,000

Type: Apartment

perfect finishes throughout, it offers an enticing opportunity for both renters and potential buyers. Situated near main roads in Linopetra, it provides easy access to primary thoroughfares and is only a 2-minute drive from the highway. Plus, it's conveniently situated close to schools, banks, and markets, ensuring effortless everyday living. -Video entry phone -Controlled entrance doors -Gated parking With these exceptional features and amenities, this building guarantees luxurious living and a high-quality lifestyle. Available ...