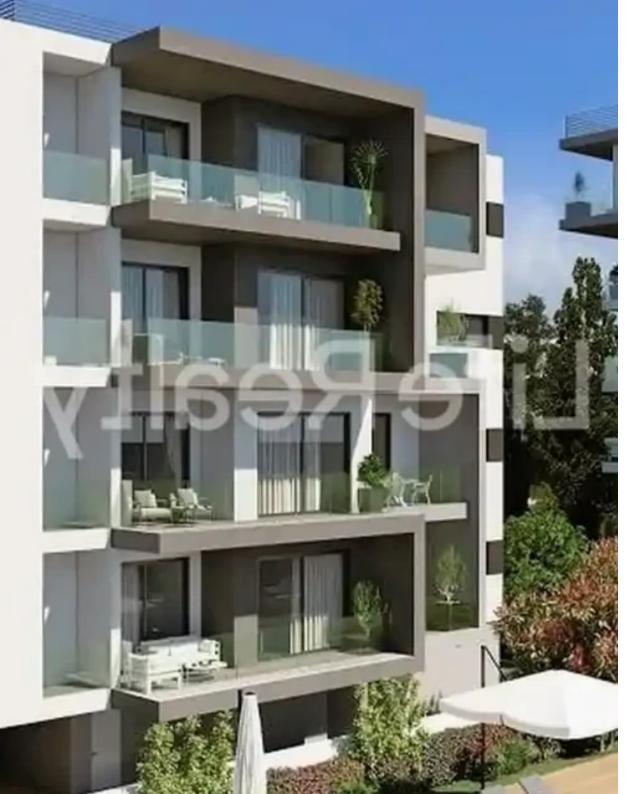

## 1-bedroom apartment f?r s?le €275.000

Limassol, Linopetra-School-Agios-Stylianos-Agios-Athanasios-4102, Cyprus

**Offered at:** €275,000

**Estate ID:** 34275

**Ref:** ba5227699

NET internal area: 51

Bathrooms: 1

Bedrooms: 1

Parking spaces: Covered cars

Available from: 2024-04-25

Offered at: 275,000

Type: Apartment

perfect finishes throughout, it offers an enticing opportunity for both renters and potential buyers. Situated near main roads in Linopetra, it provides easy access to primary thoroughfares and is only a 2-minute drive from the highway. Plus, it's conveniently situated close to schools, banks, and markets, ensuring effortless everyday living. -Video entry phone -Controlled entrance doors -Gated parking With these exceptional features and amenities, this building guarantees luxurious living and a high-quality lifestyle. Available ...