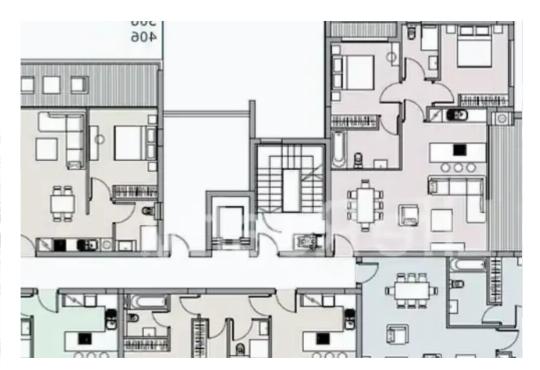

## 1-bedroom apartment f?r s?le €275.000

Limassol, Linopetra-School-Agios-Stylianos-Agios-Athanasios-4102, Cyprus

**Offered at:** €275,000

**Estate ID:** 34275

**Ref:** ba5227699

NET internal area: 51

Bathrooms: 1

Bedrooms: 1

Parking spaces: Covered cars

Available from: 2024-04-25

Offered at: 275,000

Type: Apartment

perfect finishes throughout, it offers an enticing opportunity for both renters and potential buyers. Situated near main roads in Linopetra, it provides easy access to primary thoroughfares and is only a 2-minute drive from the highway. Plus, it's conveniently situated close to schools, banks, and markets, ensuring effortless everyday living. -Video entry phone -Controlled entrance doors -Gated parking With these exceptional features and amenities, this building guarantees luxurious living and a high-quality lifestyle. Available ...