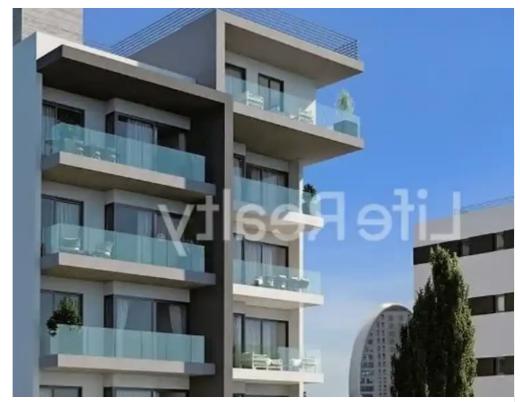

## 1-bedroom apartment f?r s?le €275.000

Limassol, Linopetra-School-Agios-Stylianos-Agios-Athanasios-4102, Cyprus

**Offered at:** €275,000

**Estate ID:** 34275

**Ref:** ba5227699

NET internal area: 51

Bathrooms: 1

Bedrooms: 1

Parking spaces: Covered cars

Available from: 2024-04-25

Offered at: 275,000

Type: Apartment

perfect finishes throughout, it offers an enticing opportunity for both renters and potential buyers. Situated near main roads in Linopetra, it provides easy access to primary thoroughfares and is only a 2-minute drive from the highway. Plus, it's conveniently situated close to schools, banks, and markets, ensuring effortless everyday living. -Video entry phone -Controlled entrance doors -Gated parking With these exceptional features and amenities, this building guarantees luxurious living and a high-quality lifestyle. Available ...