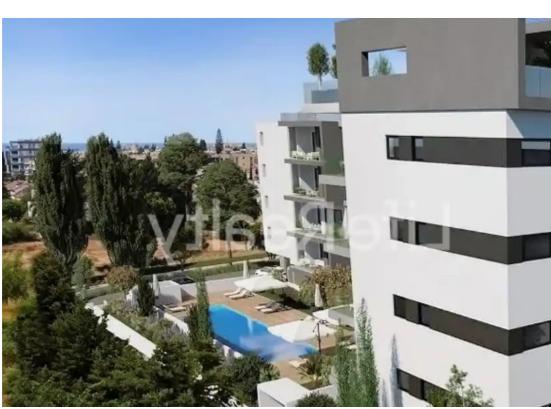

## 1-bedroom apartment f?r s?le €275.000

Limassol, Linopetra-School-Agios-Stylianos-Agios-Athanasios-4102, Cyprus

**Offered at:** €275,000

**Estate ID:** 34275

**Ref:** ba5227699

NET internal area: 51

Bathrooms: 1

Bedrooms: 1

Parking spaces: Covered cars

Available from: 2024-04-25

Offered at: 275,000

Type: Apartment

perfect finishes throughout, it offers an enticing opportunity for both renters and potential buyers. Situated near main roads in Linopetra, it provides easy access to primary thoroughfares and is only a 2-minute drive from the highway. Plus, it's conveniently situated close to schools, banks, and markets, ensuring effortless everyday living. -Video entry phone -Controlled entrance doors -Gated parking With these exceptional features and amenities, this building guarantees luxurious living and a high-quality lifestyle. Available ...