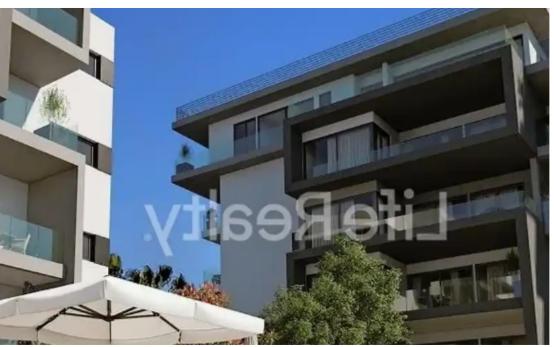

## 1-bedroom apartment f?r s?le €275.000

Limassol, Linopetra-School-Agios-Stylianos-Agios-Athanasios-4102, Cyprus

**Offered at:** €275,000

**Estate ID:** 34275

**Ref:** ba5227699

NET internal area: 51

Bathrooms: 1

Bedrooms: 1

Parking spaces: Covered cars

Available from: 2024-04-25

Offered at: 275,000

Type: Apartment

perfect finishes throughout, it offers an enticing opportunity for both renters and potential buyers. Situated near main roads in Linopetra, it provides easy access to primary thoroughfares and is only a 2-minute drive from the highway. Plus, it's conveniently situated close to schools, banks, and markets, ensuring effortless everyday living. -Video entry phone -Controlled entrance doors -Gated parking With these exceptional features and amenities, this building guarantees luxurious living and a high-quality lifestyle. Available ...