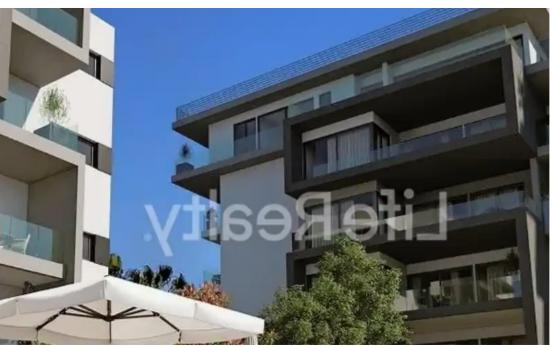

## 2-bedroom apartment f?r s?le €455.000

Limassol, Linopetra-School-Agios-Stylianos-Agios-Athanasios-4102, Cyprus

**Offered at:** € 485,000

**Estate ID:** 34276

**Ref:** ba5227700

NET internal area: 87

Bathrooms: 2

Bedrooms: 2

Parking spaces: Covered cars

Available from: 2024-04-25

Offered at: 485,000

Type: Apartment

perfect finishes throughout, it offers an enticing opportunity for both renters and potential buyers. Situated near main roads in Linopetra, it provides easy access to primary thoroughfares and is only a 2-minute drive from the highway. Plus, it's conveniently situated close to schools, banks, and markets, ensuring effortless everyday living. -Video entry phone -Controlled entrance doors -Gated parking With these exceptional features and amenities, this building guarantees luxurious living and a high-quality lifestyle. Availabili...