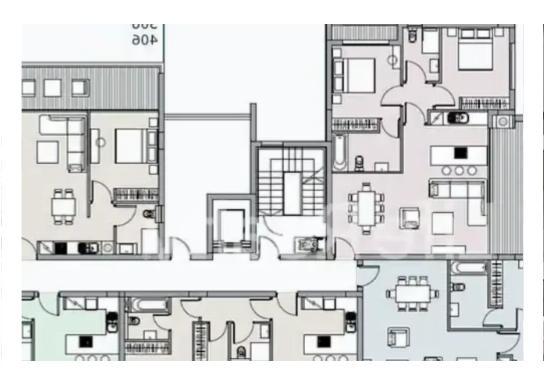

## 2-bedroom apartment f?r s?le €455.000

Limassol, Linopetra-School-Agios-Stylianos-Agios-Athanasios-4102, Cyprus

**Offered at:** € 485,000

**Estate ID:** 34276

**Ref:** ba5227700

NET internal area: 87

Bathrooms: 2

Bedrooms: 2

Parking spaces: Covered cars

Available from: 2024-04-25

Offered at: 485,000

Type: Apartment

perfect finishes throughout, it offers an enticing opportunity for both renters and potential buyers. Situated near main roads in Linopetra, it provides easy access to primary thoroughfares and is only a 2-minute drive from the highway. Plus, it's conveniently situated close to schools, banks, and markets, ensuring effortless everyday living. -Video entry phone -Controlled entrance doors -Gated parking With these exceptional features and amenities, this building guarantees luxurious living and a high-quality lifestyle. Availabili...