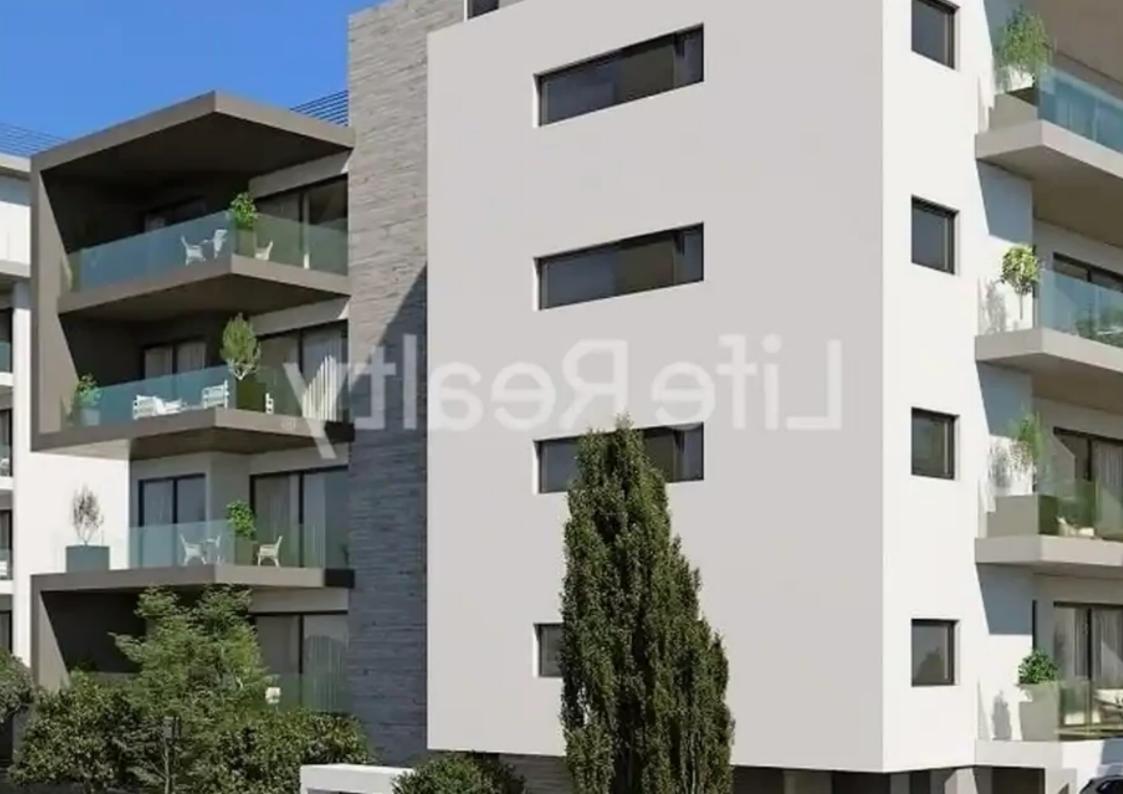

## 2-bedroom apartment f?r s?le €455.000

Limassol, Linopetra-School-Agios-Stylianos-Agios-Athanasios-4102, Cyprus

**Offered at:** € 485,000

**Estate ID:** 34276

**Ref:** ba5227700

NET internal area: 87

Bathrooms: 2

Bedrooms: 2

Parking spaces: Covered cars

Available from: 2024-04-25

Offered at: 485,000

Type: Apartment

perfect finishes throughout, it offers an enticing opportunity for both renters and potential buyers. Situated near main roads in Linopetra, it provides easy access to primary thoroughfares and is only a 2-minute drive from the highway. Plus, it's conveniently situated close to schools, banks, and markets, ensuring effortless everyday living. -Video entry phone -Controlled entrance doors -Gated parking With these exceptional features and amenities, this building guarantees luxurious living and a high-quality lifestyle. Availabili...