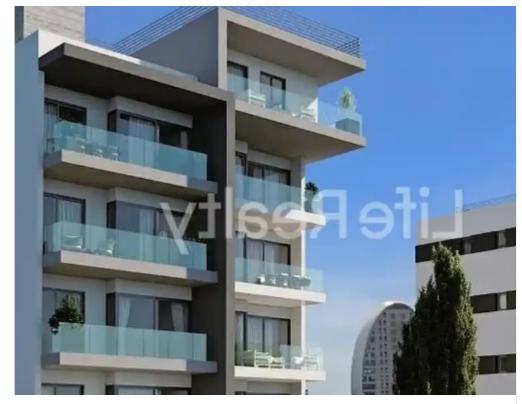

## 2-bedroom apartment f?r s?le €455.000

Limassol, Linopetra-School-Agios-Stylianos-Agios-Athanasios-4102, Cyprus

**Offered at:** € 485,000

**Estate ID:** 34276

**Ref:** ba5227700

NET internal area: 87

Bathrooms: 2

Bedrooms: 2

Parking spaces: Covered cars

Available from: 2024-04-25

Offered at: 485,000

Type: Apartment

perfect finishes throughout, it offers an enticing opportunity for both renters and potential buyers. Situated near main roads in Linopetra, it provides easy access to primary thoroughfares and is only a 2-minute drive from the highway. Plus, it's conveniently situated close to schools, banks, and markets, ensuring effortless everyday living. -Video entry phone -Controlled entrance doors -Gated parking With these exceptional features and amenities, this building guarantees luxurious living and a high-quality lifestyle. Availabili...