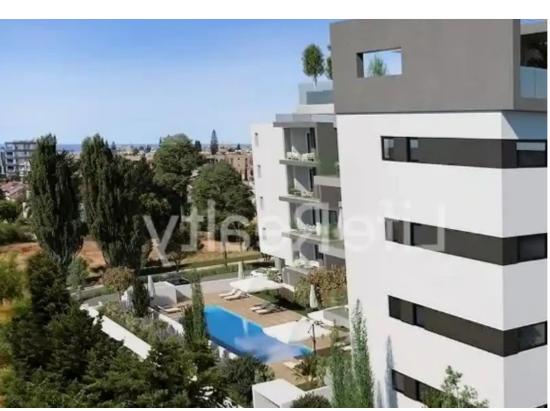

## 2-bedroom apartment f?r s?le €455.000

Limassol, Linopetra-School-Agios-Stylianos-Agios-Athanasios-4102, Cyprus

**Offered at:** € 485,000

**Estate ID:** 34276

**Ref:** ba5227700

NET internal area: 87

Bathrooms: 2

Bedrooms: 2

Parking spaces: Covered cars

Available from: 2024-04-25

Offered at: 485,000

Type: Apartment

perfect finishes throughout, it offers an enticing opportunity for both renters and potential buyers. Situated near main roads in Linopetra, it provides easy access to primary thoroughfares and is only a 2-minute drive from the highway. Plus, it's conveniently situated close to schools, banks, and markets, ensuring effortless everyday living. -Video entry phone -Controlled entrance doors -Gated parking With these exceptional features and amenities, this building guarantees luxurious living and a high-quality lifestyle. Availabili...