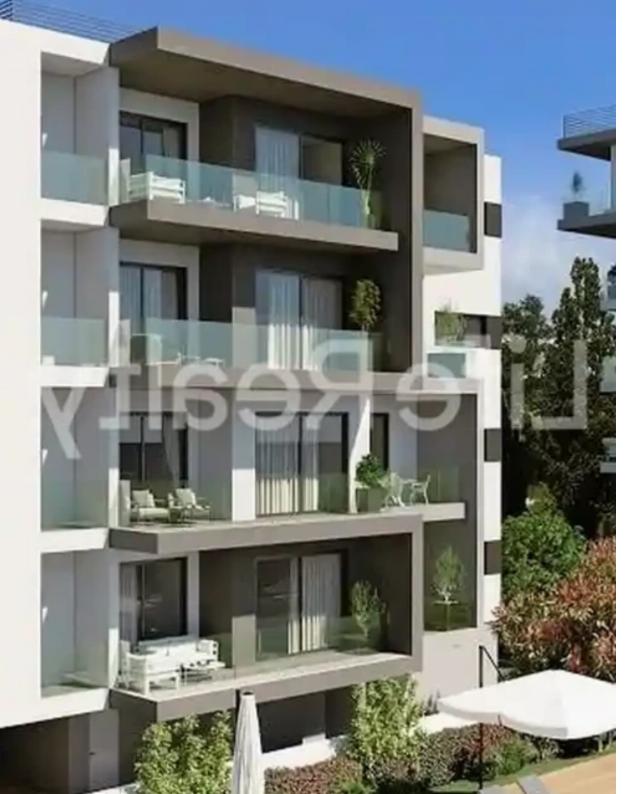

## 2-bedroom apartment f?r s?le €455.000

Limassol, Linopetra-School-Agios-Stylianos-Agios-Athanasios-4102, Cyprus

**Offered at:** € 485,000

**Estate ID:** 34276

**Ref:** ba5227700

NET internal area: 87

Bathrooms: 2

Bedrooms: 2

Parking spaces: Covered cars

Available from: 2024-04-25

Offered at: 485,000

Type: Apartment

perfect finishes throughout, it offers an enticing opportunity for both renters and potential buyers. Situated near main roads in Linopetra, it provides easy access to primary thoroughfares and is only a 2-minute drive from the highway. Plus, it's conveniently situated close to schools, banks, and markets, ensuring effortless everyday living. -Video entry phone -Controlled entrance doors -Gated parking With these exceptional features and amenities, this building guarantees luxurious living and a high-quality lifestyle. Availabili...