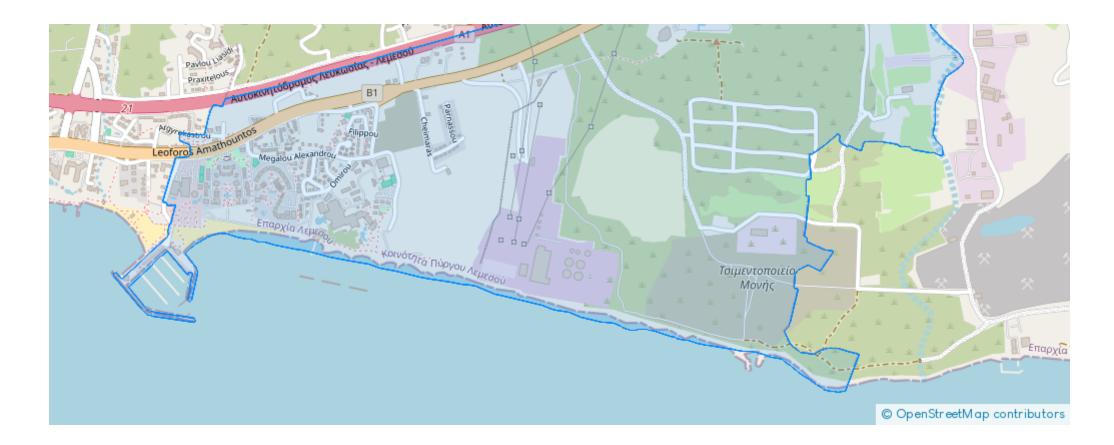

ered at:** €1,200,000 Estate ID: 34283 Ref: ba5227607











Type: Apartment

The Tower at 5 Star St Raphael Resort with endless hotel services and facilities. A luxury 14 storey residential complex, on the beachfront set in the most desirable corner of Limassol. Amazing rooftop with an infinity pool and gym room with a panoramic view of the Mediterranean Sea and Limassol city. The 2BD apartment offers a luxurious sanctuary with uninterrupted views of the waterfront and Limassol's spectacular skyline. Modern design with high quality materials fully equipped with all the necessary electrical appliances, furniture and VRV air condition in all areas. A private marina is an official port of entry, you can choose to arrive by yacht. Never rented in immaculate con...

## **Estate on map:**