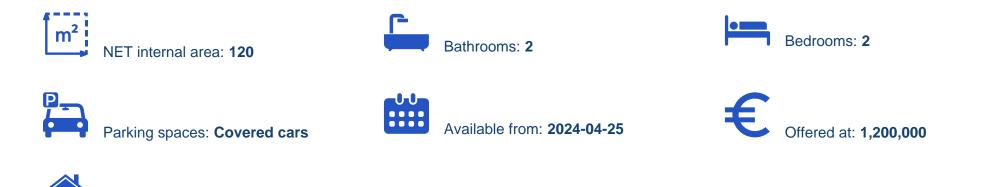

## €1.600.000

Limassol, Touristiki-Periochi-Pyrgos-4534, Cyprus

**Offered at:** €1,200,000 Estate ID: 34283 Ref: ba5227607

Type: Apartment

The Tower at 5 Star St Raphael Resort with endless hotel services and facilities. A luxury 14 storey residential complex, on the beachfront set in the most desirable corner of Limassol. Amazing rooftop with an infinity pool and gym room with a panoramic view of the Mediterranean Sea and Limassol city. The 2BD apartment offers a luxurious sanctuary with uninterrupted views of the waterfront and Limassol's spectacular skyline. Modern design with high quality materials fully equipped with all the necessary electrical appliances, furniture and VRV air condition in all areas. A private marina is an official port of entry, you can choose to arrive by yacht. Never rented in immaculate con...