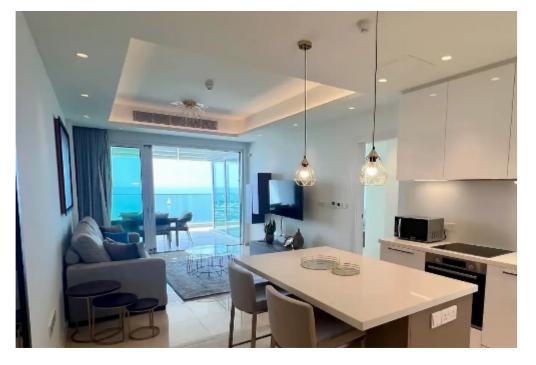

## €1.600.000

Limassol, Touristiki-Periochi-Pyrgos-4534, Cyprus

**Offered at:** €1,200,000 Estate ID: 34283 Ref: ba5227607

Type: Apartment

The Tower at 5 Star St Raphael Resort with endless hotel services and facilities. A luxury 14 storey residential complex, on the beachfront set in the most desirable corner of Limassol. Amazing rooftop with an infinity pool and gym room with a panoramic view of the Mediterranean Sea and Limassol city. The 2BD apartment offers a luxurious sanctuary with uninterrupted views of the waterfront and Limassol's spectacular skyline. Modern design with high quality materials fully equipped with all the necessary electrical appliances, furniture and VRV air condition in all areas. A private marina is an official port of entry, you can choose to arrive by yacht. Never rented in immaculate con...