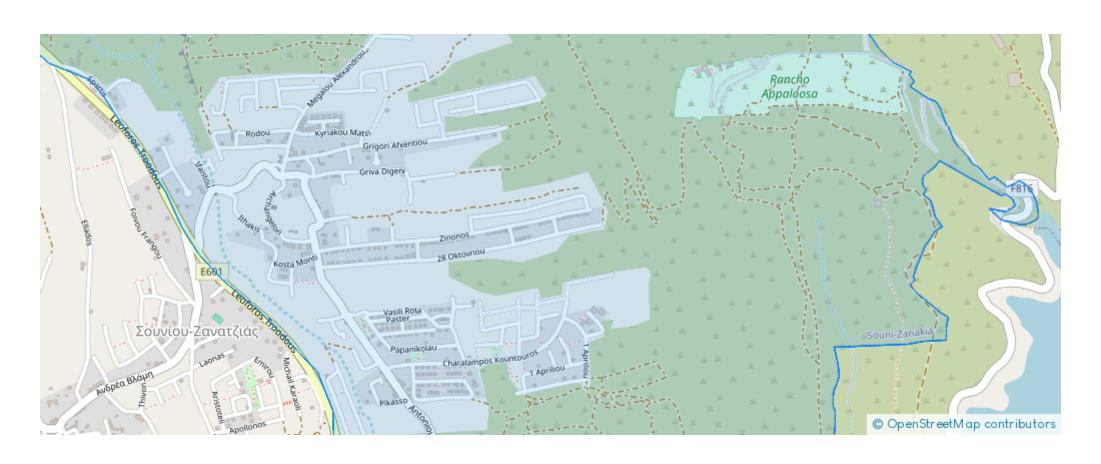

Available from: 2024-04-25



Offered at: 290,000



Type: PrivateHouse

Charming Urban Retreat in the Heart of Limassol Discover the perfect blend of comfort and convenience in this 150 sqm residence, ideally situated in the vibrant center of Limassol. This exquisite property offers a unique opportunity for homeowners looking for a living space with expansion potential. Featuring two bedrooms and two bathrooms. The sleek, fully equipped kitchen opens seamlessly into a living room, creating an inviting atmosphere for entertaining or relaxing. Step outside to the spacious balcony, where you can enjoy your morning coffee or unwind in the evening. Not to be overlooked is the spectacular roof garden, providing an ideal setting for intimate gatherings or a serene o...

## **Estate on map:**