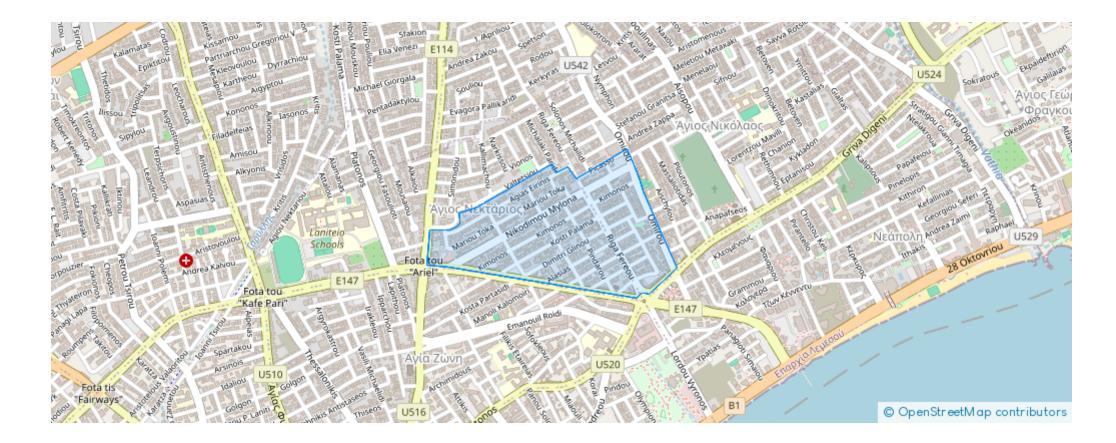

s

Offered at: €1,800 Estate ID: 34299 Ref: ba5227111





vpe: Apartment

Modern, brand new fully furnished, two bedroom apartment with perfect view of the sea, the mountains and the city, located on the most desirable area of Limassol, oposite the sea. Experience the perfect blend of coastal living and modern city life amongst the stunning skyscrapers, with easy access to the highway, 15 mins walk to the Marina and Old Town and walking distance to Alfa Mega supermarket, 5-star hotels, best sandy beaches, top restaurants and beach clubs Limassol has to offer. The apartment is on the 4th floor of this beachfront building with parking spots with 24-hour security and remote control locked gates. It has 3 Air Conditions, two covered balconies, comfortable living ro...

## **Estate on map:**