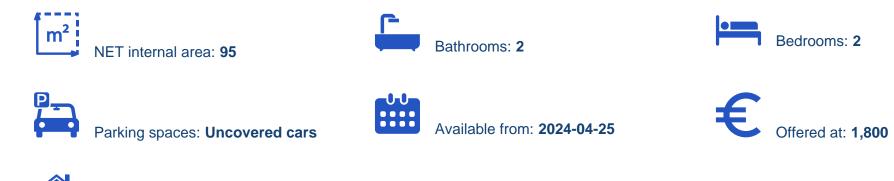

## €1.800

Limassol, Arch-Makariou-Iii-Ave-Agios-Nektarios-3095, Cyprus

Offered at: €1,800 Estate ID: 34299 Ref: ba5227111

vpe: Apartment

Modern, brand new fully furnished, two bedroom apartment with perfect view of the sea, the mountains and the city, located on the most desirable area of Limassol, oposite the sea. Experience the perfect blend of coastal living and modern city life amongst the stunning skyscrapers, with easy access to the highway, 15 mins walk to the Marina and Old Town and walking distance to Alfa Mega supermarket, 5-star hotels, best sandy beaches, top restaurants and beach clubs Limassol has to offer. The apartment is on the 4th floor of this beachfront building with parking spots with 24-hour security and remote control locked gates. It has 3 Air Conditions, two covered balconies, comfortable living ro...