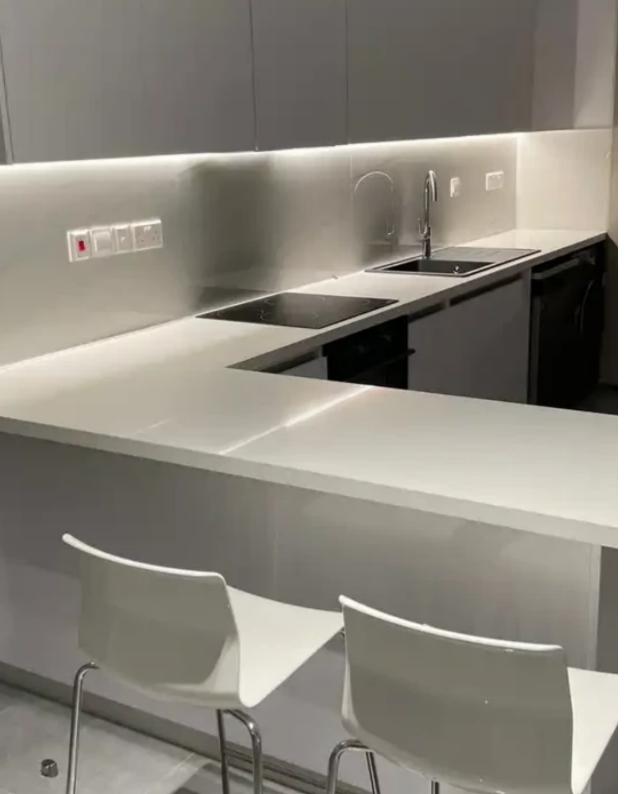

## €1.800

Limassol, Arch-Makariou-Iii-Ave-Agios-Nektarios-3095, Cyprus

Offered at: €1,800 Estate ID: 34299 Ref: ba5227111

vpe: Apartment

Modern, brand new fully furnished, two bedroom apartment with perfect view of the sea, the mountains and the city, located on the most desirable area of Limassol, oposite the sea. Experience the perfect blend of coastal living and modern city life amongst the stunning skyscrapers, with easy access to the highway, 15 mins walk to the Marina and Old Town and walking distance to Alfa Mega supermarket, 5-star hotels, best sandy beaches, top restaurants and beach clubs Limassol has to offer. The apartment is on the 4th floor of this beachfront building with parking spots with 24-hour security and remote control locked gates. It has 3 Air Conditions, two covered balconies, comfortable living ro...