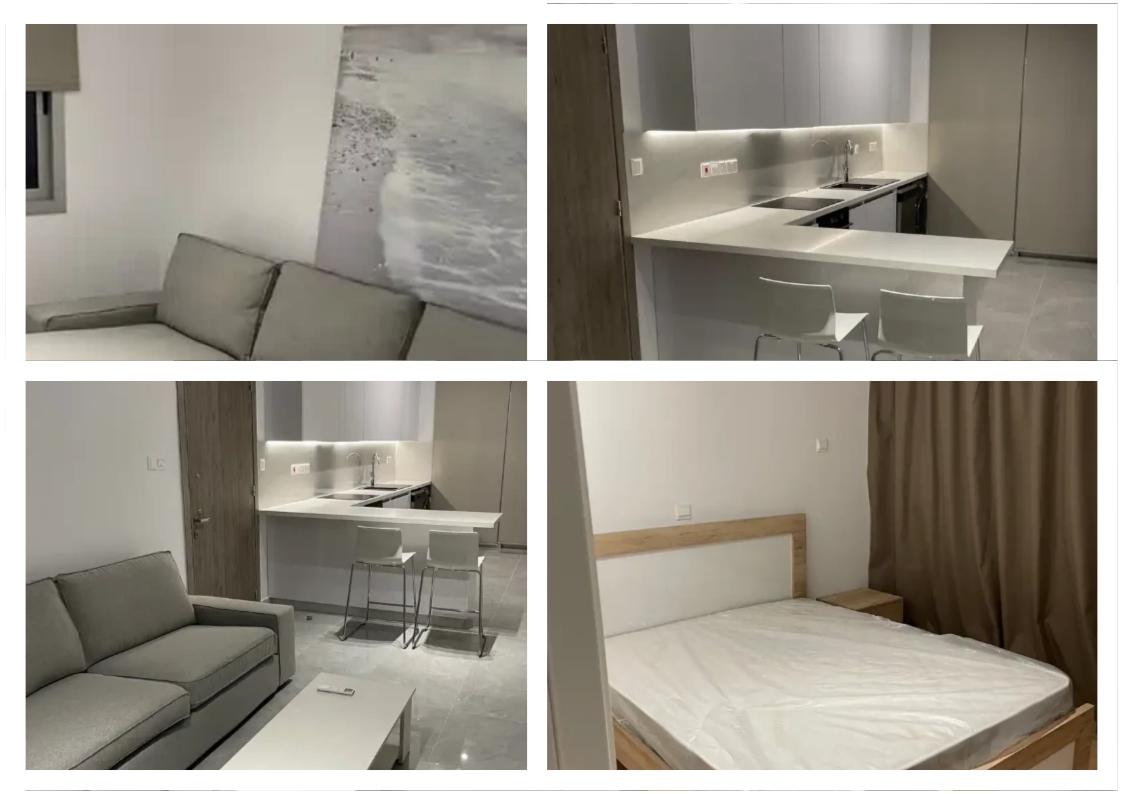

## €1.800

Limassol, Arch-Makariou-Iii-Ave-Agios-Nektarios-3095, Cyprus

Offered at: €1,800 Estate ID: 34299 Ref: ba5227111

vpe: Apartment

Modern, brand new fully furnished, two bedroom apartment with perfect view of the sea, the mountains and the city, located on the most desirable area of Limassol, oposite the sea. Experience the perfect blend of coastal living and modern city life amongst the stunning skyscrapers, with easy access to the highway, 15 mins walk to the Marina and Old Town and walking distance to Alfa Mega supermarket, 5-star hotels, best sandy beaches, top restaurants and beach clubs Limassol has to offer. The apartment is on the 4th floor of this beachfront building with parking spots with 24-hour security and remote control locked gates. It has 3 Air Conditions, two covered balconies, comfortable living ro...