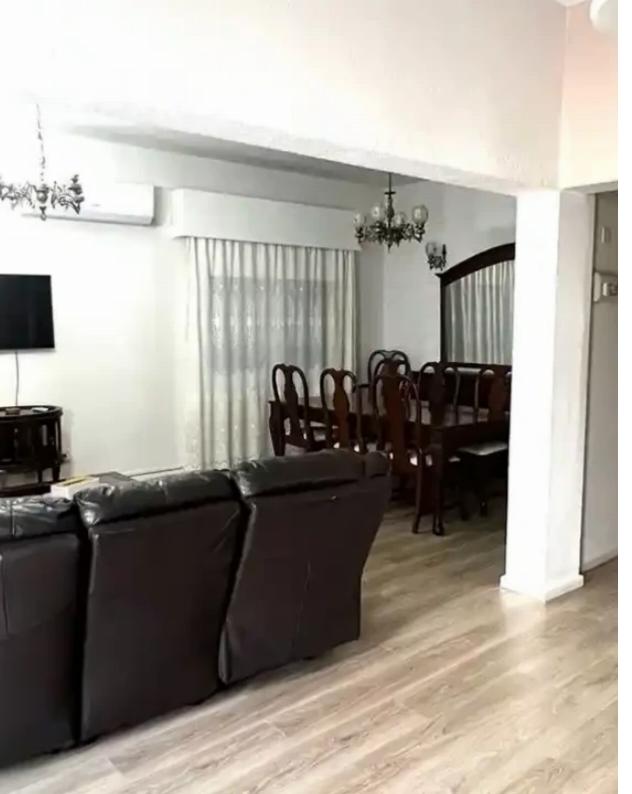

## 3-bedroom detached house to rent €2.000

Limassol, Grigori-Afxentiou-Timou-Prodromou-Mesa-Geitonia-4003, Cyprus

**Offered at:** €2,000

**Estate ID:** 34477

**Ref:** ba5229519

NET internal area: 140

Bathrooms: 1

Bedrooms: 3

Parking spaces: Uncovered cars

Available from: 2024-04-26

Offered at: 2,000

Type: **PrivateHouse** 

The house is located near all amenities with easy access to the highway and to the city center (close to SuperHome, Jumbo, BrainRocket) 3 Bedrooms (or 2 bedrooms and 1 office) 1 Bathroom Fully furnished Fully equipped with all electrical appliances (new oven and fridge will be installed) Air conditions in every room Big front and rear veranda Private parking CCTV and Alarm System...