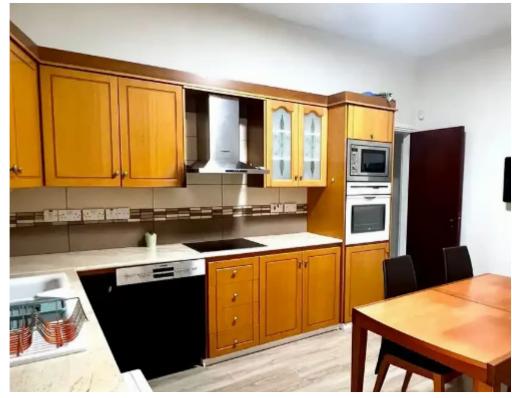

## 3-bedroom detached house to rent €2.000

Limassol, Grigori-Afxentiou-Timou-Prodromou-Mesa-Geitonia-4003, Cyprus

**Offered at:** €2,000

**Estate ID:** 34477

**Ref:** ba5229519

NET internal area: 140

Bathrooms: 1

Bedrooms: 3

Parking spaces: Uncovered cars

Available from: 2024-04-26

Offered at: 2,000

Type: **PrivateHouse** 

The house is located near all amenities with easy access to the highway and to the city center (close to SuperHome, Jumbo, BrainRocket) 3 Bedrooms (or 2 bedrooms and 1 office) 1 Bathroom Fully furnished Fully equipped with all electrical appliances (new oven and fridge will be installed) Air conditions in every room Big front and rear veranda Private parking CCTV and Alarm System...