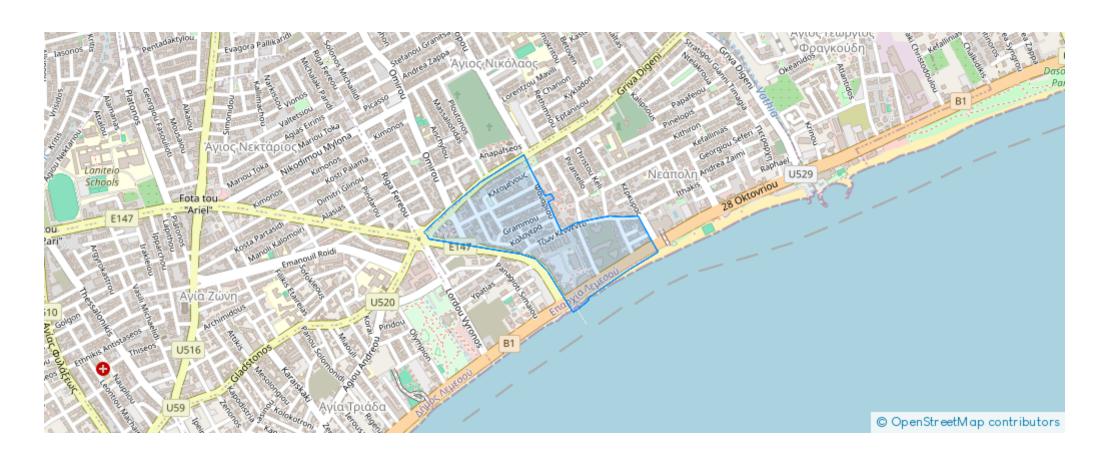

ment to rent €8.000

Limassol, Trilogy-Complex-Neapoli-3106, Cyprus

**Offered at:** €8,000

**Estate ID:** 34501

**Ref:** ba5229598











NET internal area: 125



Bathrooms: 2



Bedrooms: 2



Parking spaces: Covered cars



Available from: 2024-04-26



Offered at: 8,00



Type: **Apartmen**t

Offering a spacious 2 bedroom apartment on the coastline of Limassol in one of the most luxurious developments in Cyprus; Trilogy Tower with Seaview. The apartment is a 90 square meter area internally, with an additional veranda of 35 square meters and is on the 14th floor. The Trilogy complex has a number of amenities, such as pools, gyms, cafes, bars, restaurants and shops. The rent does not include common expenses. The apartment is available from 01 June 2024....

## **Estate on map:**