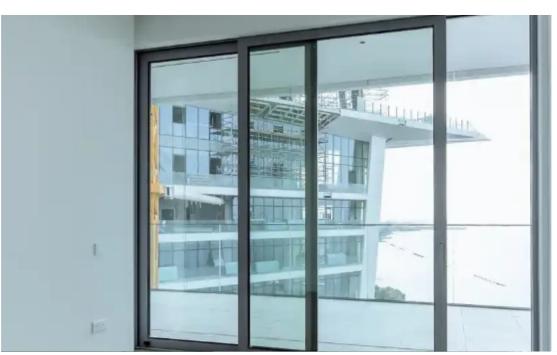

## 2-bedroom apartment to rent €8.000

Limassol, Trilogy-Complex-Neapoli-3106, Cyprus

**Offered at:** €8,000

**Estate ID:** 34501

**Ref:** ba5229598

NET internal area: 125

Bathrooms: 2

Bedrooms: 2

Parking spaces: Covered cars

Available from: 2024-04-26

Offered at: 8,00

Type: **Apartmen**t

Offering a spacious 2 bedroom apartment on the coastline of Limassol in one of the most luxurious developments in Cyprus; Trilogy Tower with Seaview. The apartment is a 90 square meter area internally, with an additional veranda of 35 square meters and is on the 14th floor. The Trilogy complex has a number of amenities, such as pools, gyms, cafes, bars, restaurants and shops. The rent does not include common expenses. The apartment is available from 01 June 2024....