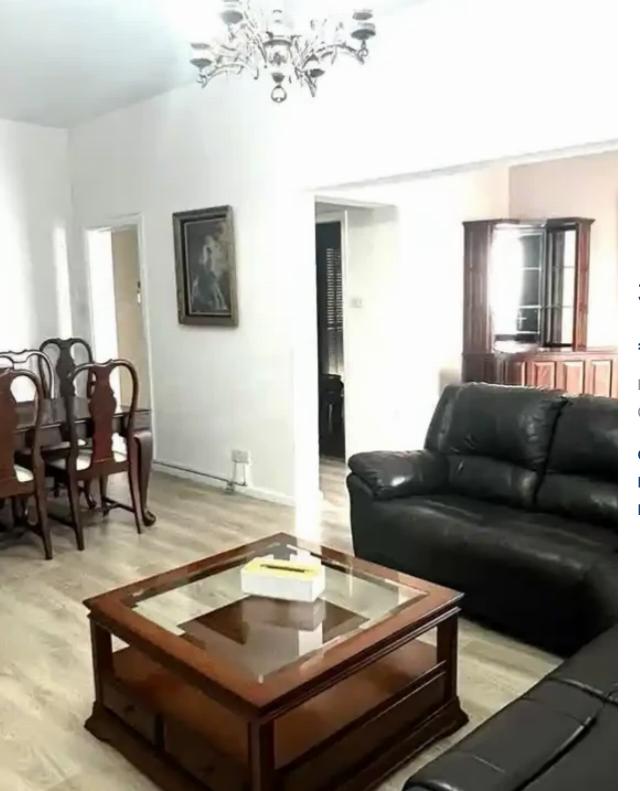

## €1.900

Limassol, Grigori-Afxentiou-Timou-Prodromou-Mesa-Geitonia-4003, Cyprus

Offered at: €1,900 Estate ID: 34504 Ref: ba5229178

Type: Apartment

Fully furnished and recently renovated ground floor apartment with large veranda, and private yard private entrance for rent in Mesa Geitonia, Limassol.
The house consists of 3 bedrooms (one of which can be used as a bedroom or office), a large bathroom, separate kitchen and open plan living and dining area. The internal covered area of the house is 121m2 + 15m2 covered verandas + 35m2 uncovered veranda. Plot size: 333m2 There is uncovered parking space for up to 3 cars and private garden around the house. Airconditions included in all spaces, central heating, double glazed windows, security system. The house is in great condition and located near city center with easy access to the hig...