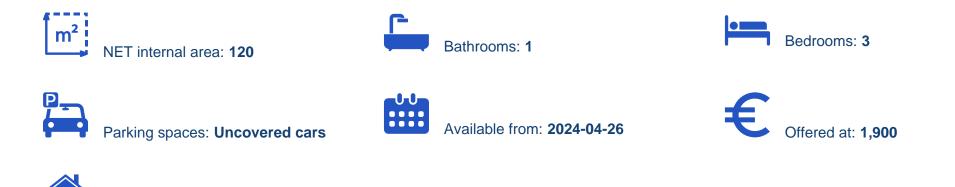

## €1.900

Limassol, Grigori-Afxentiou-Timou-Prodromou-Mesa-Geitonia-4003, Cyprus

Offered at: €1,900 Estate ID: 34504 Ref: ba5229178

Type: Apartment

Fully furnished and recently renovated ground floor apartment with large veranda, and private yard private entrance for rent in Mesa Geitonia, Limassol.
The house consists of 3 bedrooms (one of which can be used as a bedroom or office), a large bathroom, separate kitchen and open plan living and dining area. The internal covered area of the house is 121m2 + 15m2 covered verandas + 35m2 uncovered veranda. Plot size: 333m2 There is uncovered parking space for up to 3 cars and private garden around the house. Airconditions included in all spaces, central heating, double glazed windows, security system. The house is in great condition and located near city center with easy access to the hig...