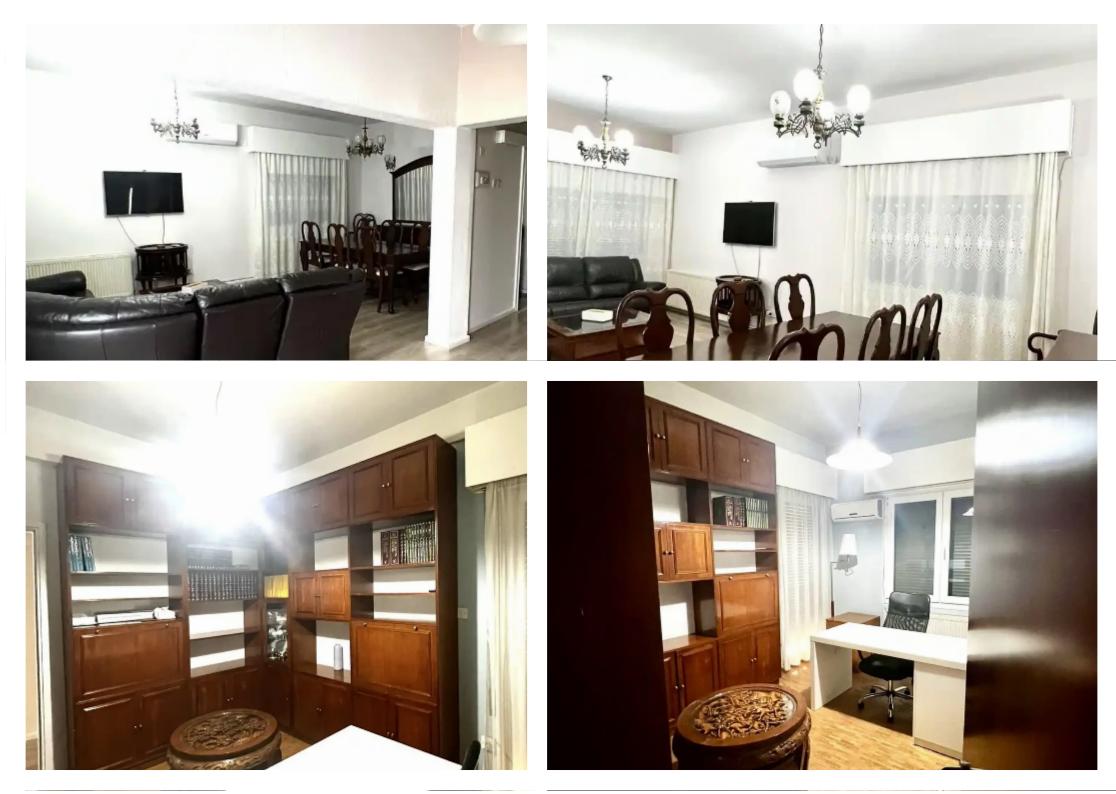

## €1.900

Limassol, Grigori-Afxentiou-Timou-Prodromou-Mesa-Geitonia-4003, Cyprus

Offered at: €1,900 Estate ID: 34504 Ref: ba5229178

Type: Apartment

Fully furnished and recently renovated ground floor apartment with large veranda, and private yard private entrance for rent in Mesa Geitonia, Limassol.
The house consists of 3 bedrooms (one of which can be used as a bedroom or office), a large bathroom, separate kitchen and open plan living and dining area. The internal covered area of the house is 121m2 + 15m2 covered verandas + 35m2 uncovered veranda. Plot size: 333m2 There is uncovered parking space for up to 3 cars and private garden around the house. Airconditions included in all spaces, central heating, double glazed windows, security system. The house is in great condition and located near city center with easy access to the hig...