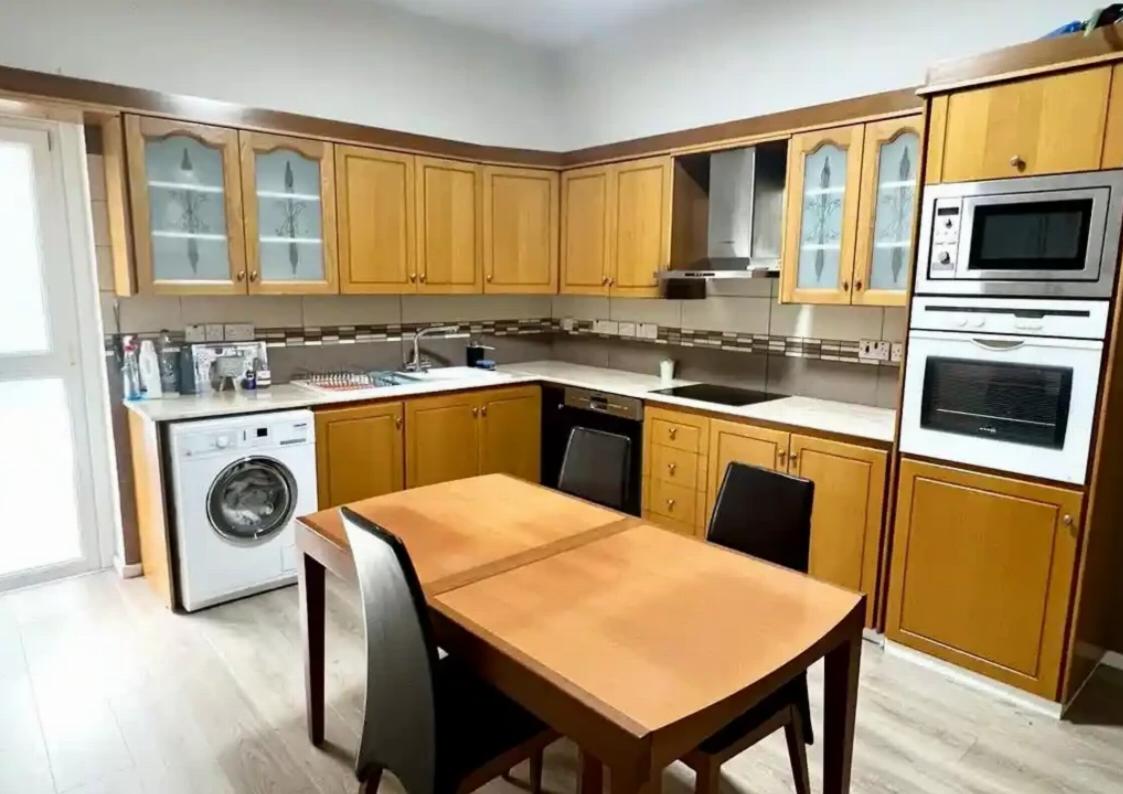

## €1.900

Limassol, Grigori-Afxentiou-Timou-Prodromou-Mesa-Geitonia-4003, Cyprus

Offered at: €1,900 Estate ID: 34504 Ref: ba5229178

Type: Apartment

Fully furnished and recently renovated ground floor apartment with large veranda, and private yard private entrance for rent in Mesa Geitonia, Limassol.
The house consists of 3 bedrooms (one of which can be used as a bedroom or office), a large bathroom, separate kitchen and open plan living and dining area. The internal covered area of the house is 121m2 + 15m2 covered verandas + 35m2 uncovered veranda. Plot size: 333m2 There is uncovered parking space for up to 3 cars and private garden around the house. Airconditions included in all spaces, central heating, double glazed windows, security system. The house is in great condition and located near city center with easy access to the hig...