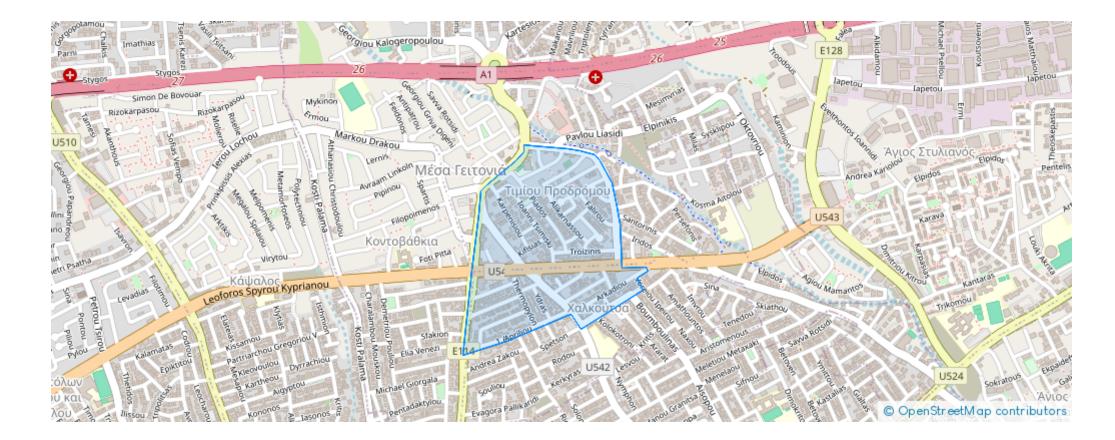

us

Offered at: €1,900 Estate ID: 34504 Ref: ba5229178





Type: Apartment

Fully furnished and recently renovated ground floor apartment with large veranda, and private yard private entrance for rent in Mesa Geitonia, Limassol.
The house consists of 3 bedrooms (one of which can be used as a bedroom or office), a large bathroom, separate kitchen and open plan living and dining area. The internal covered area of the house is 121m2 + 15m2 covered verandas + 35m2 uncovered veranda. Plot size: 333m2 There is uncovered parking space for up to 3 cars and private garden around the house. Airconditions included in all spaces, central heating, double glazed windows, security system. The house is in great condition and located near city center with easy access to the hig...

## **Estate on map:**