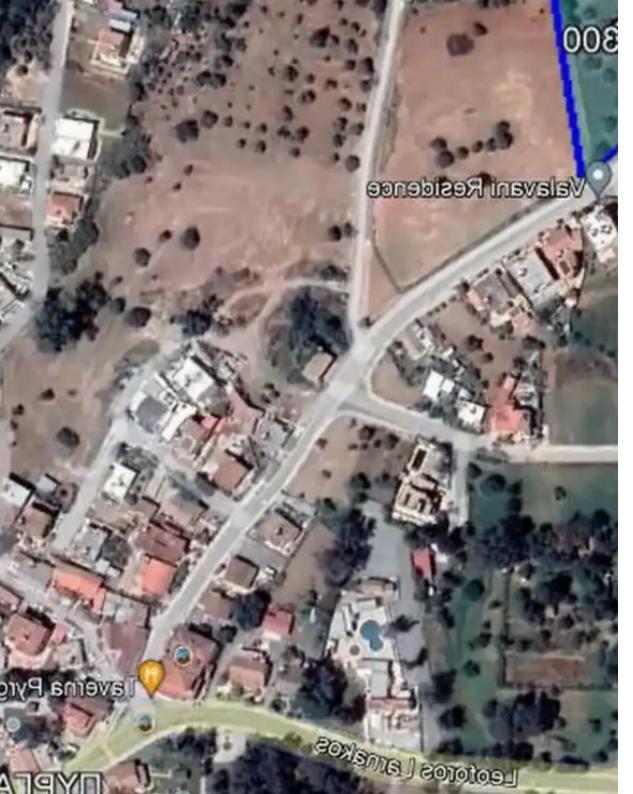

Type: Residentia

"""Residential Land for Sale in the picturesque village of Pirga in Larnaca. A short distance from Larnaca International Airport and Larnaca Town. The property is located at a distance of 360 m northwest of the center of Pirga and 1.8 km east of the Nicosia – Limassol motorway. It has easy access to the neighboring villages and the motorway to Larnaca, Limassol and Nicosia. The field extends to 5016 sq.m. in total. It has a relatively rectangular shape and a flat surface with a slight uphill slope from south to north. Also, it abuts on a public registered road along its southern boundary with a frontage of approximately 69 meters. The property is covered by the necessary services (ele...

## **Estate on map:**