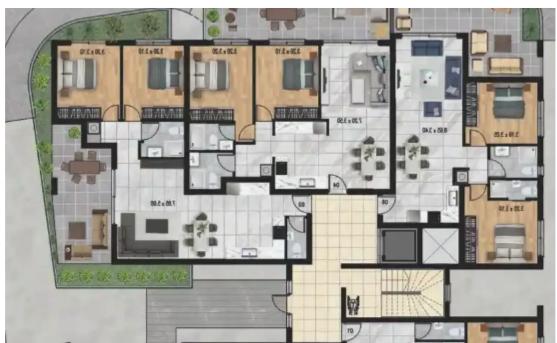

## 2-bedroom apartment f?r s?le €233.000

Limassol, Panagia-Evaggelistria-Kato-Polemidia-4156, Cyprus

**Offered at:** €233,000

**Estate ID:** 34532

**Ref:** ba5229316

NET internal area: 106

Bathrooms: 2

Bedrooms: 2

Parking spaces: Covered cars

Available from: 2024-04-26

Offered at: 233,000

Type: Apartment

Discover modern living in this 2-bedroom apartment currently under construction in the Kato Polemidia area. With a total area of 106 square meters, the apartment includes 75 square meters of internal space and a 31-square-meter covered veranda, ideal for outdoor enjoyment. Inside, you'Il find two bathrooms for added comfort, along with a welcoming open-plan kitchen and dining area, perfect for contemporary lifestyles and hosting guests. This well-designed space promises both comfort and functionality, featuring sleek finishes and modern touches throughout. Situated in a lively neighborhood, this apartment offers a promising opportunity for a stylish and comfortable living experience....