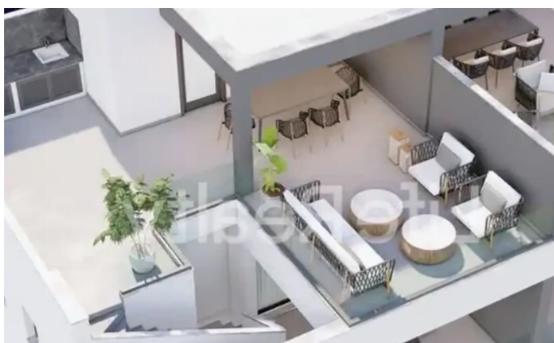

Parking spaces: Covered cars

Available from: 2024-04-26

Offered at: 410,000

Type: **Penthouse** 

""""This elegant three-floor building consisting 5 apartments and 3 penthouses, nestled in a luxurious Limassol neighborhood, while being conveniently close to many amenities. Just a 5-minute drive from downtown and less than a minute from the highway, it offers easy access. With high-quality finishes, it's appealing to both renters and buyers. Positioned just a short 10-minute drive from the beach and close to schools, banks, and markets, these penthouses offers luxury and convenience. With exceptional features and amenities, this building promises a life of luxury and quality.

Here are some key features you can expect from this luxury building: - Certificate of Energy Efficiency A...