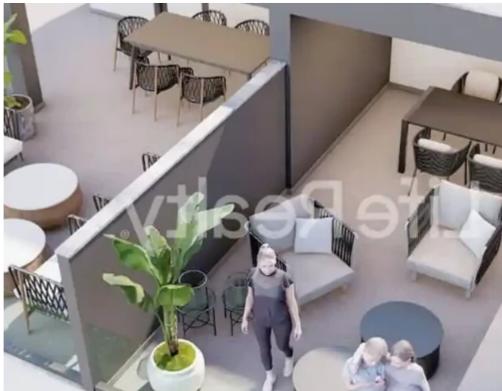

Parking spaces: Covered cars

Available from: 2024-04-26

Offered at: 410,000

Type: **Penthouse** 

""""This elegant three-floor building consisting 5 apartments and 3 penthouses, nestled in a luxurious Limassol neighborhood, while being conveniently close to many amenities. Just a 5-minute drive from downtown and less than a minute from the highway, it offers easy access. With high-quality finishes, it's appealing to both renters and buyers. Positioned just a short 10-minute drive from the beach and close to schools, banks, and markets, these penthouses offers luxury and convenience. With exceptional features and amenities, this building promises a life of luxury and quality.

Here are some key features you can expect from this luxury building: - Certificate of Energy Efficiency A...