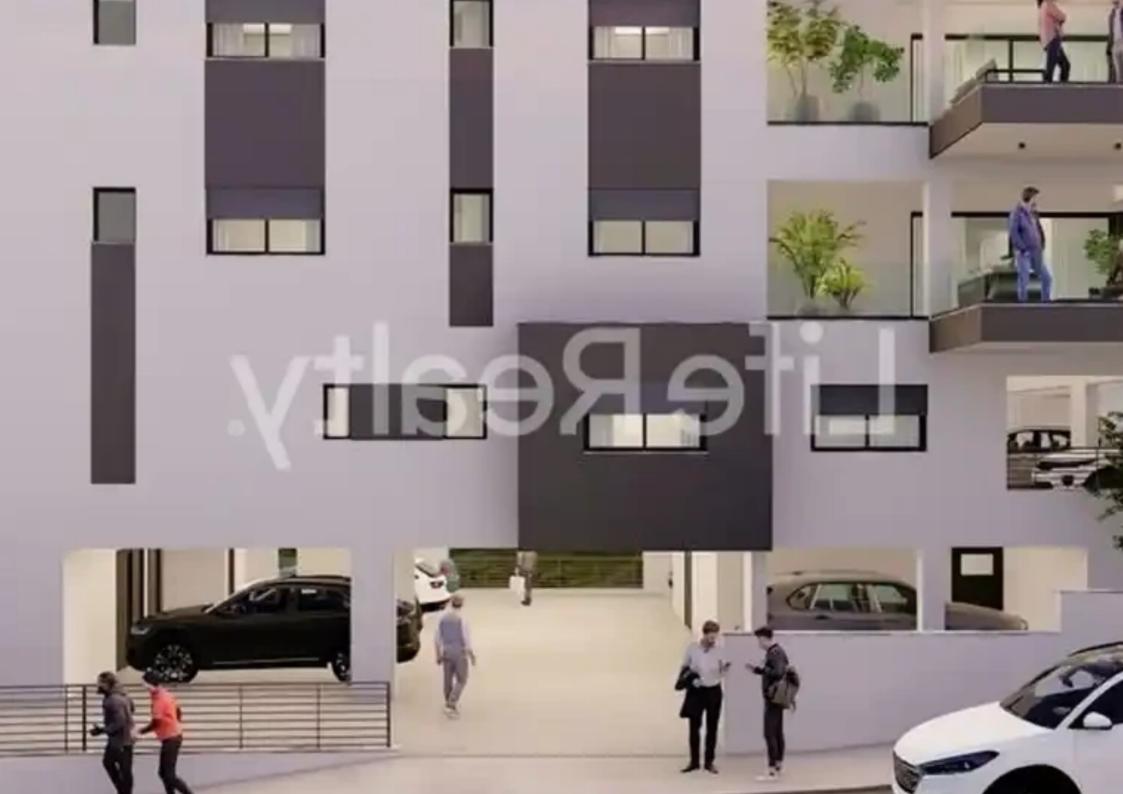

## 2-bedroom penthouse f?r s?le

Limassol, Agios-Panteleimon-School-Agia-Phyla-Agia-Fylaxis-3116, Cyprus

**Offered at:** €410,000

**Estate ID:** 34536

**Ref:** ba5229624

NET internal area: 86

Bathrooms: 2

Bedrooms: 2

Parking spaces: Covered cars

Available from: 2024-04-26

Offered at: 410,000

Type: **Penthouse** 

""""This elegant three-floor building consisting 5 apartments and 3 penthouses, nestled in a luxurious Limassol neighborhood, while being conveniently close to many amenities. Just a 5-minute drive from downtown and less than a minute from the highway, it offers easy access. With high-quality finishes, it's appealing to both renters and buyers. Positioned just a short 10-minute drive from the beach and close to schools, banks, and markets, these penthouses offers luxury and convenience. With exceptional features and amenities, this building promises a life of luxury and quality.

Here are some key features you can expect from this luxury building: - Certificate of Energy Efficiency A...