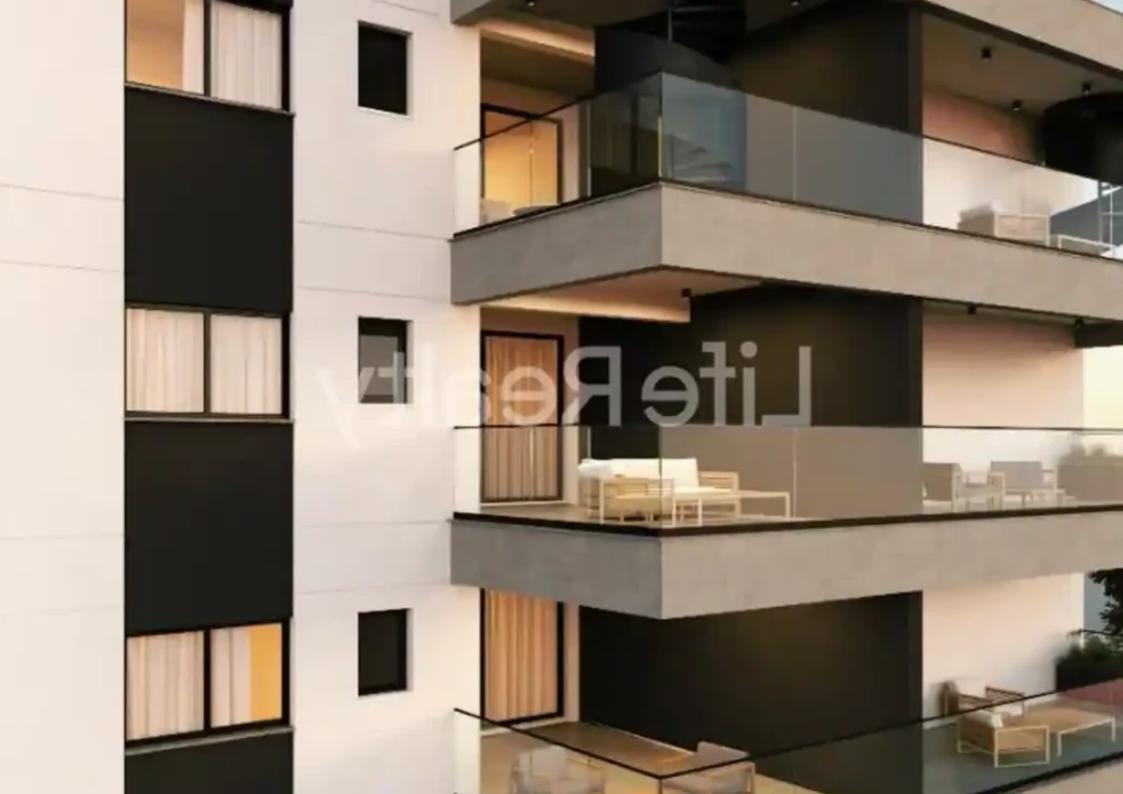

Parking spaces: Covered cars

Available from: 2024-04-26

Offered at: 395,000

Type: Apartment

\*\*This outstanding four-floor building comprises 17 apartments and 3 penthouses and is situated in the Omonoia area. Located in the popular Petrou & Detrou area in Limassol, it is conveniently close to schools, banks, and markets. This is an ultra-modern apartment development, situated within the heart of the city, just a 5-minute drive from Limassol Marina and with easy access to the highway. Here are some key features you can expect from this luxury building: - Gated parking. - Safety Doors. - Video entry system. - Certificate of Energy Efficiency A. Availability: Apartment 101: - Internal area: 96m2 - Covered veranda: 23m2 Price: €395.000 +VAT Apartment 301: - Internal are...