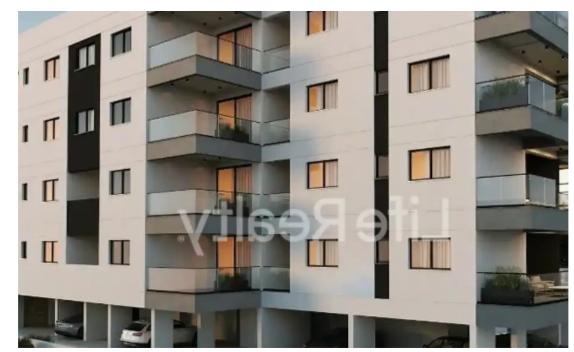

Parking spaces: Covered cars

Available from: 2024-04-26

Offered at: 395,000

Type: Apartment

\*\*This outstanding four-floor building comprises 17 apartments and 3 penthouses and is situated in the Omonoia area. Located in the popular Petrou & Detrou area in Limassol, it is conveniently close to schools, banks, and markets. This is an ultra-modern apartment development, situated within the heart of the city, just a 5-minute drive from Limassol Marina and with easy access to the highway. Here are some key features you can expect from this luxury building: - Gated parking. - Safety Doors. - Video entry system. - Certificate of Energy Efficiency A. Availability: Apartment 101: - Internal area: 96m2 - Covered veranda: 23m2 Price: €395.000 +VAT Apartment 301: - Internal are...