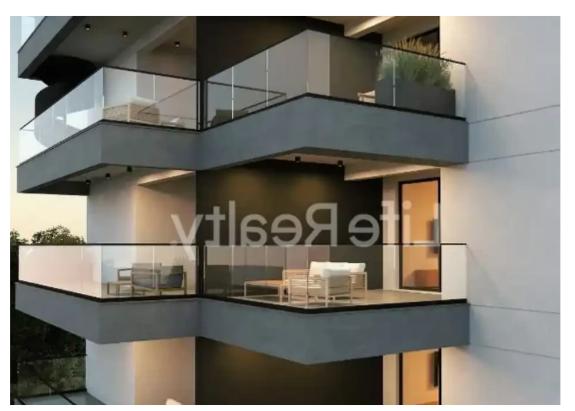

Parking spaces: Covered cars

Available from: 2024-04-26

Offered at: 395,000

Type: Apartment

\*\*This outstanding four-floor building comprises 17 apartments and 3 penthouses and is situated in the Omonoia area. Located in the popular Petrou & Detrou area in Limassol, it is conveniently close to schools, banks, and markets. This is an ultra-modern apartment development, situated within the heart of the city, just a 5-minute drive from Limassol Marina and with easy access to the highway. Here are some key features you can expect from this luxury building: - Gated parking. - Safety Doors. - Video entry system. - Certificate of Energy Efficiency A. Availability: Apartment 101: - Internal area: 96m2 - Covered veranda: 23m2 Price: €395.000 +VAT Apartment 301: - Internal are...