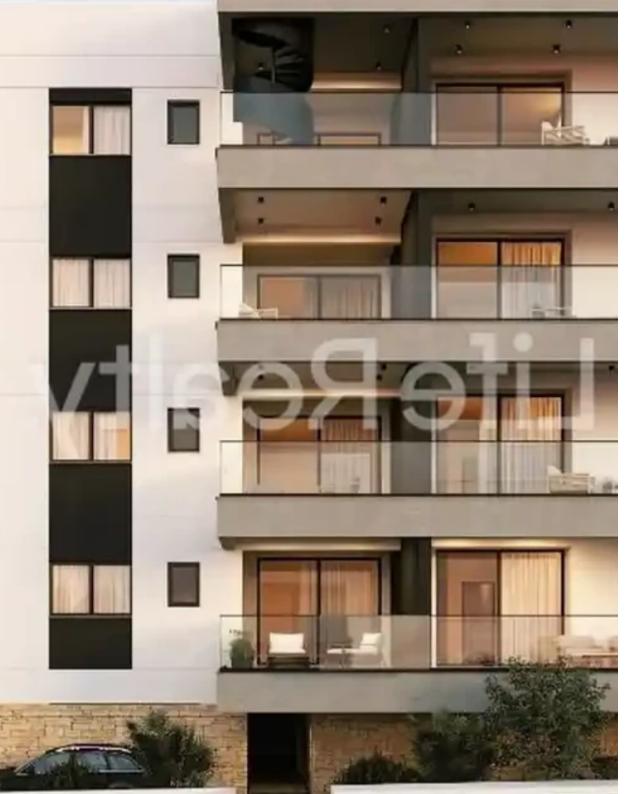

Parking spaces: Covered cars

Available from: 2024-04-26

Offered at: 395,000

Type: Apartment

\*\*This outstanding four-floor building comprises 17 apartments and 3 penthouses and is situated in the Omonoia area. Located in the popular Petrou & Detrou area in Limassol, it is conveniently close to schools, banks, and markets. This is an ultra-modern apartment development, situated within the heart of the city, just a 5-minute drive from Limassol Marina and with easy access to the highway. Here are some key features you can expect from this luxury building: - Gated parking. - Safety Doors. - Video entry system. - Certificate of Energy Efficiency A. Availability: Apartment 101: - Internal area: 96m2 - Covered veranda: 23m2 Price: €395.000 +VAT Apartment 301: - Internal are...