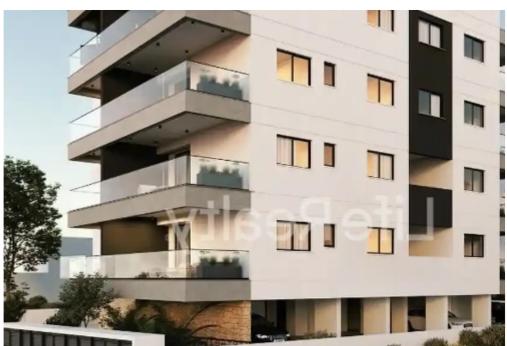

Parking spaces: Covered cars

Available from: 2024-04-26

Offered at: 395,000

Type: Apartment

\*\*This outstanding four-floor building comprises 17 apartments and 3 penthouses and is situated in the Omonoia area. Located in the popular Petrou & Detrou area in Limassol, it is conveniently close to schools, banks, and markets. This is an ultra-modern apartment development, situated within the heart of the city, just a 5-minute drive from Limassol Marina and with easy access to the highway. Here are some key features you can expect from this luxury building: - Gated parking. - Safety Doors. - Video entry system. - Certificate of Energy Efficiency A. Availability: Apartment 101: - Internal area: 96m2 - Covered veranda: 23m2 Price: €395.000 +VAT Apartment 301: - Internal are...