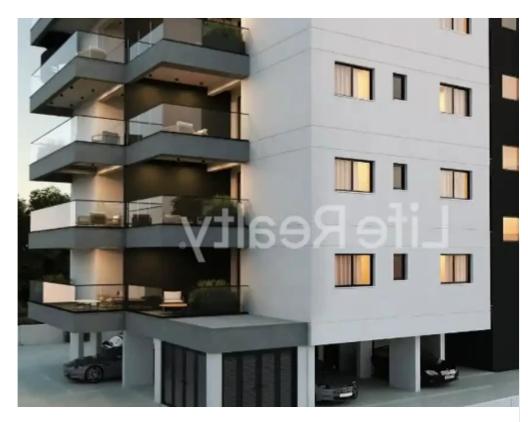

Parking spaces: Covered cars

Available from: 2024-04-26

Offered at: 395,000

Type: Apartment

\*\*This outstanding four-floor building comprises 17 apartments and 3 penthouses and is situated in the Omonoia area. Located in the popular Petrou & Detrou area in Limassol, it is conveniently close to schools, banks, and markets. This is an ultra-modern apartment development, situated within the heart of the city, just a 5-minute drive from Limassol Marina and with easy access to the highway. Here are some key features you can expect from this luxury building: - Gated parking. - Safety Doors. - Video entry system. - Certificate of Energy Efficiency A. Availability: Apartment 101: - Internal area: 96m2 - Covered veranda: 23m2 Price: €395.000 +VAT Apartment 301: - Internal are...