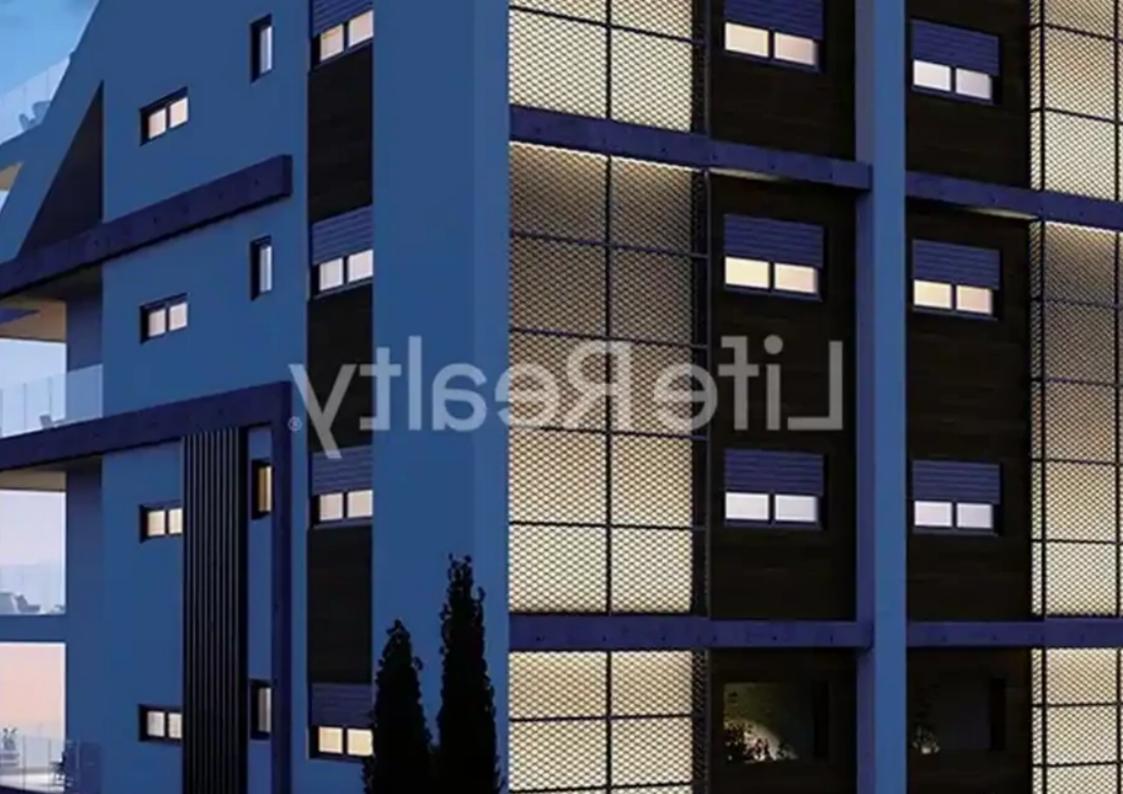

## €430.000

Limassol, Agios-Panteleimon-School-Agia-Phyla-Agia-Fylaxis-3116, Cyprus

Offered at: €430,000 Estate ID: 34538 Ref: ba5229627

Type: Penthouse

This spectacular three-floor building consists of 6 apartments and 2 penthouses, nestled in the luxurious neighborhood of Panthea in Limassol. Just a 10-minute drive from the heart of Limassol's city center and less than 2 minutes away from the highway, it offers easy access to many amenities. This building has been strictly designed and constructed with careful attention to detail and is appealing to both renters and potential buyers. Positioned in a very tranquil area, this apartment offers a luxurious and convenient lifestyle. With exceptional features and amenities, this building promises a life of luxury and quality. Here are some key features you can expect from this luxury buildi...