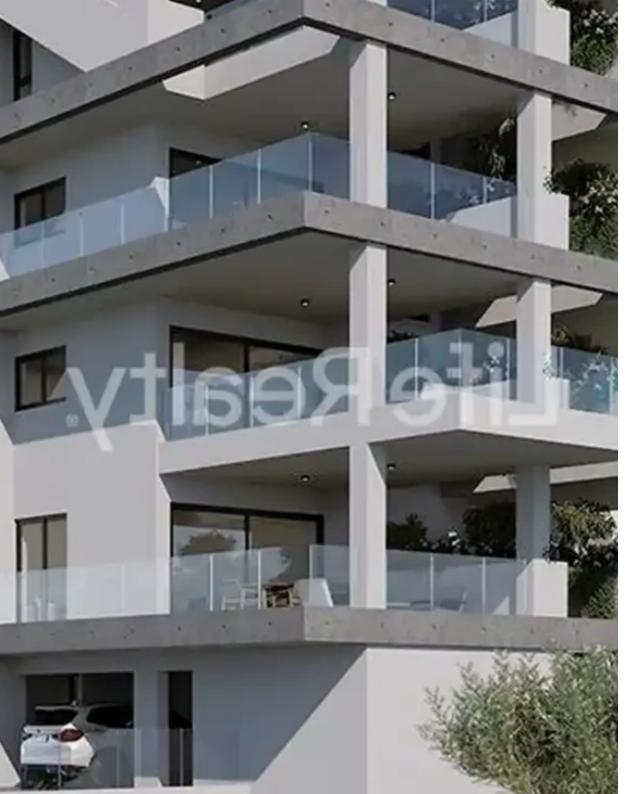

## €430.000

Limassol, Agios-Panteleimon-School-Agia-Phyla-Agia-Fylaxis-3116, Cyprus

Offered at: €430,000 Estate ID: 34538 Ref: ba5229627

Type: Penthouse

This spectacular three-floor building consists of 6 apartments and 2 penthouses, nestled in the luxurious neighborhood of Panthea in Limassol. Just a 10-minute drive from the heart of Limassol's city center and less than 2 minutes away from the highway, it offers easy access to many amenities. This building has been strictly designed and constructed with careful attention to detail and is appealing to both renters and potential buyers. Positioned in a very tranquil area, this apartment offers a luxurious and convenient lifestyle. With exceptional features and amenities, this building promises a life of luxury and quality. Here are some key features you can expect from this luxury buildi...