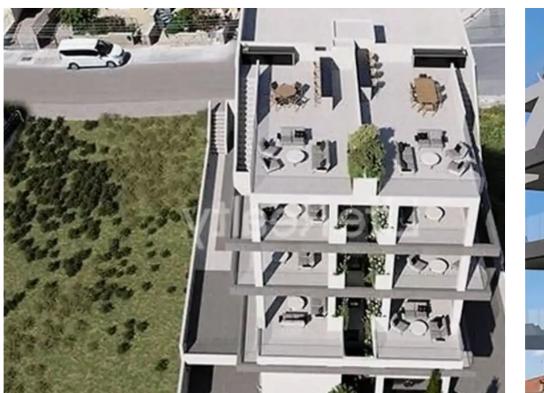

## €430.000

Limassol, Agios-Panteleimon-School-Agia-Phyla-Agia-Fylaxis-3116, Cyprus

Offered at: €430,000 Estate ID: 34538 Ref: ba5229627

Type: Penthouse

This spectacular three-floor building consists of 6 apartments and 2 penthouses, nestled in the luxurious neighborhood of Panthea in Limassol. Just a 10-minute drive from the heart of Limassol's city center and less than 2 minutes away from the highway, it offers easy access to many amenities. This building has been strictly designed and constructed with careful attention to detail and is appealing to both renters and potential buyers. Positioned in a very tranquil area, this apartment offers a luxurious and convenient lifestyle. With exceptional features and amenities, this building promises a life of luxury and quality. Here are some key features you can expect from this luxury buildi...