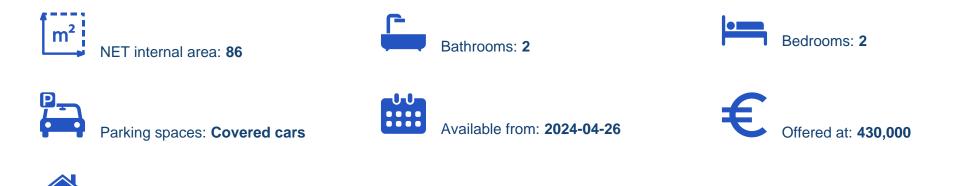

## €430.000

Limassol, Agios-Panteleimon-School-Agia-Phyla-Agia-Fylaxis-3116, Cyprus

Offered at: €430,000 Estate ID: 34538 Ref: ba5229627

Type: Penthouse

This spectacular three-floor building consists of 6 apartments and 2 penthouses, nestled in the luxurious neighborhood of Panthea in Limassol. Just a 10-minute drive from the heart of Limassol's city center and less than 2 minutes away from the highway, it offers easy access to many amenities. This building has been strictly designed and constructed with careful attention to detail and is appealing to both renters and potential buyers. Positioned in a very tranquil area, this apartment offers a luxurious and convenient lifestyle. With exceptional features and amenities, this building promises a life of luxury and quality. Here are some key features you can expect from this luxury buildi...