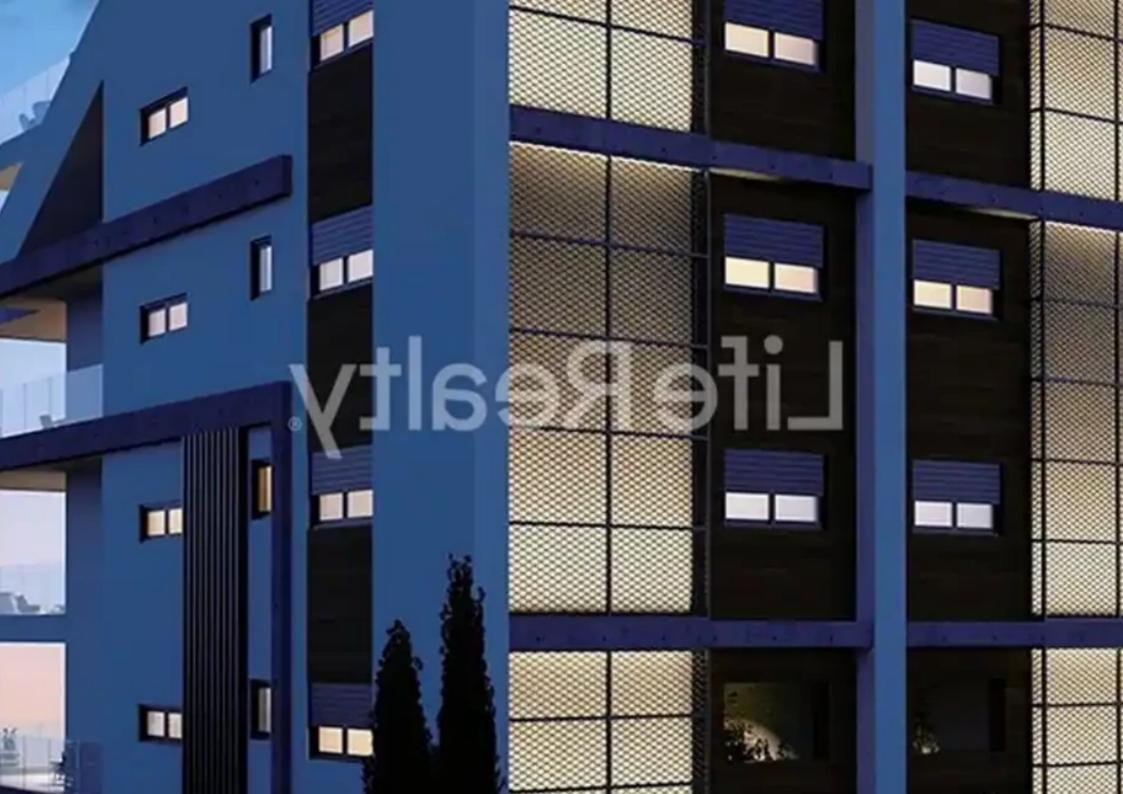

## 2-bedroom apartment f?r s?le €400.000

Limassol, Agios-Panteleimon-School-Agia-Phyla-Agia-Fylaxis-3116, Cyprus

**Offered at:** €400,000

**Estate ID:** 34540

**Ref:** ba5229626

NET internal area: 86

Bathrooms: 2

Bedrooms: 2

Parking spaces: Covered cars

Available from: 2024-04-26

Offered at: 400,000

Type: Apartment

Just a 10-minute drive from the heart of Limassol's city center and less than 2 minutes away from the highway, it offers easy access to many amenities. This building has been strictly designed and constructed with careful attention to detail and is appealing to both renters and potential buyers. Positioned in a tranquil area, this apartment offers a luxurious and convenient lifestyle. With exceptional features and amenities, this building promises a life of luxury and quality. Here are some key features you can expect from this luxury buil...