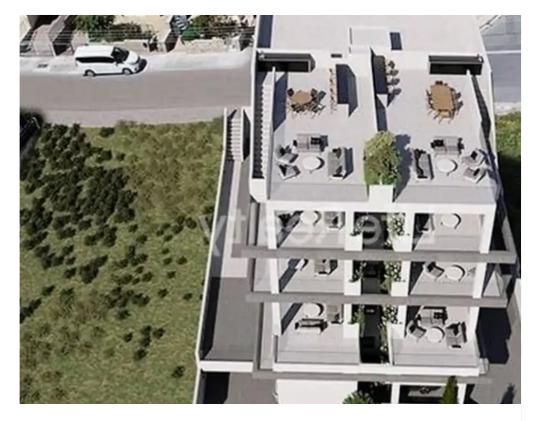

Bedrooms: 2

Parking spaces: Covered cars

Available from: 2024-04-26

Offered at: 400,000

Type: Apartment

Just a 10-minute drive from the heart of Limassol's city center and less than 2 minutes away from the highway, it offers easy access to many amenities. This building has been strictly designed and constructed with careful attention to detail and is appealing to both renters and potential buyers. Positioned in a tranquil area, this apartment offers a luxurious and convenient lifestyle. With exceptional features and amenities, this building promises a life of luxury and quality. Here are some key features you can expect from this luxury buil...