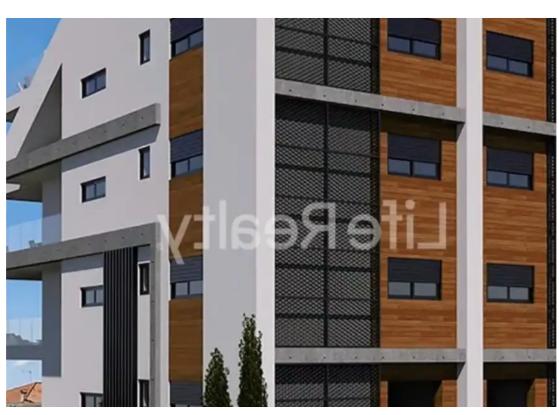

## 2-bedroom apartment f?r s?le €400.000

Limassol, Agios-Panteleimon-School-Agia-Phyla-Agia-Fylaxis-3116, Cyprus

**Offered at:** €400,000

**Estate ID:** 34540

**Ref:** ba5229626

NET internal area: 86

Bathrooms: 2

Bedrooms: 2

Parking spaces: Covered cars

Available from: 2024-04-26

Offered at: 400,000

Type: Apartment

Just a 10-minute drive from the heart of Limassol's city center and less than 2 minutes away from the highway, it offers easy access to many amenities. This building has been strictly designed and constructed with careful attention to detail and is appealing to both renters and potential buyers. Positioned in a tranquil area, this apartment offers a luxurious and convenient lifestyle. With exceptional features and amenities, this building promises a life of luxury and quality. Here are some key features you can expect from this luxury buil...