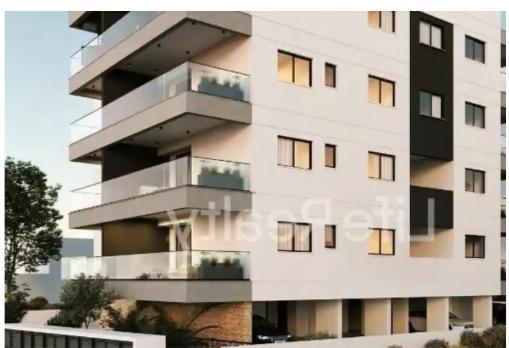

Available from: 2024-04-26

Offered at: 315,00

Гуре: **Apartment** 

\*\*This outstanding four-floor building comprises 17 apartments and 3 penthouses and is situated in the Omonoia area. Located in the popular Petrou & Description area in Limassol, it is conveniently close to schools, banks, and markets. This is an ultra-modern apartment development, situated within the heart of the city, just a 5-minute drive from Limassol Marina and with easy access to the highway. Here are some key features you can expect from this luxury building: - Gated parking. - Safety Doors. - Video entry system. - Certificate of Energy Efficiency A. Availability: Apartment 104: - Internal area: 75m2 - Covered veranda: 21m2 Price: €315.000 +VAT Apartment 405: - Internal area...