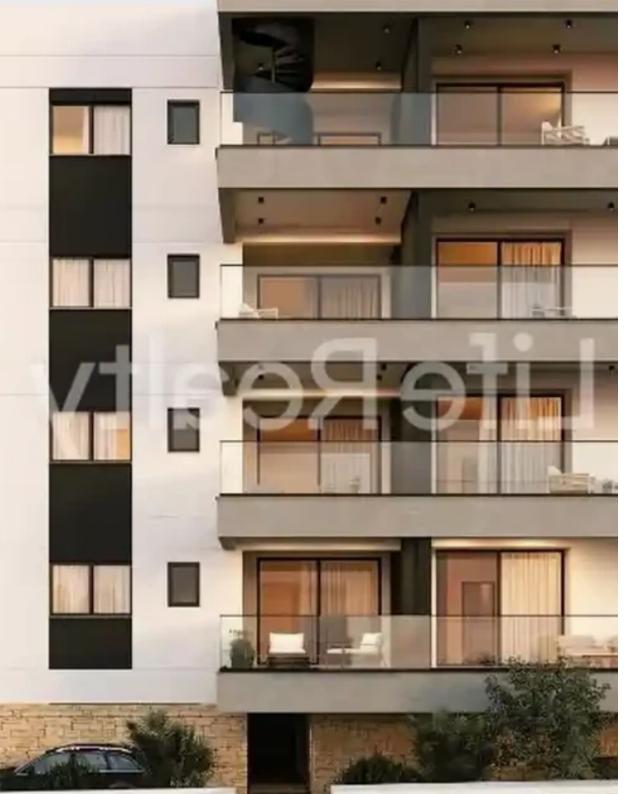

Available from: 2024-04-26

Offered at: 315,00

Гуре: **Apartment** 

\*\*This outstanding four-floor building comprises 17 apartments and 3 penthouses and is situated in the Omonoia area. Located in the popular Petrou & Description area in Limassol, it is conveniently close to schools, banks, and markets. This is an ultra-modern apartment development, situated within the heart of the city, just a 5-minute drive from Limassol Marina and with easy access to the highway. Here are some key features you can expect from this luxury building: - Gated parking. - Safety Doors. - Video entry system. - Certificate of Energy Efficiency A. Availability: Apartment 104: - Internal area: 75m2 - Covered veranda: 21m2 Price: €315.000 +VAT Apartment 405: - Internal area...