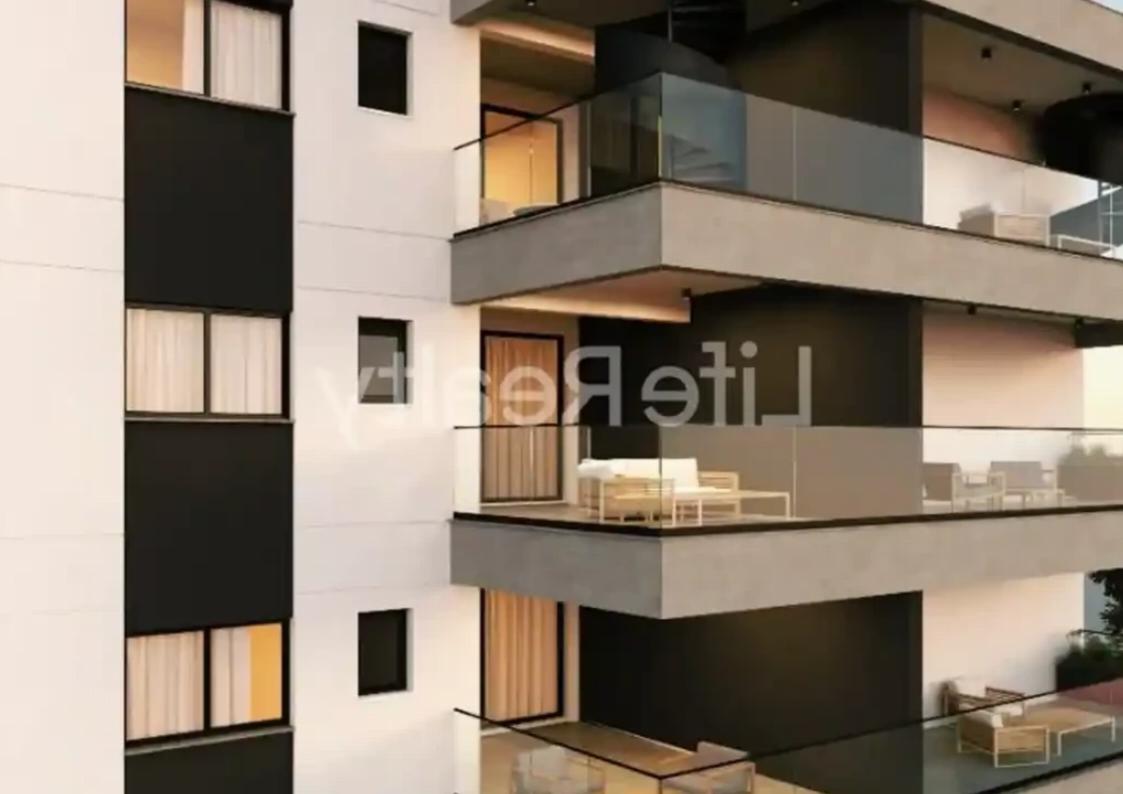

Available from: 2024-04-26

Offered at: 315,00

Гуре: **Apartment** 

\*\*This outstanding four-floor building comprises 17 apartments and 3 penthouses and is situated in the Omonoia area. Located in the popular Petrou & Description area in Limassol, it is conveniently close to schools, banks, and markets. This is an ultra-modern apartment development, situated within the heart of the city, just a 5-minute drive from Limassol Marina and with easy access to the highway. Here are some key features you can expect from this luxury building: - Gated parking. - Safety Doors. - Video entry system. - Certificate of Energy Efficiency A. Availability: Apartment 104: - Internal area: 75m2 - Covered veranda: 21m2 Price: €315.000 +VAT Apartment 405: - Internal area...