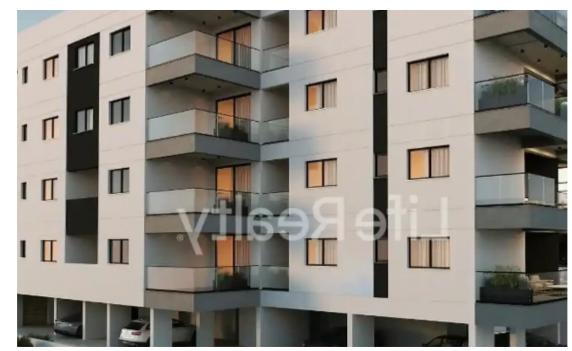

Available from: 2024-04-26

Offered at: 315,00

Гуре: **Apartment** 

\*\*This outstanding four-floor building comprises 17 apartments and 3 penthouses and is situated in the Omonoia area. Located in the popular Petrou & Description area in Limassol, it is conveniently close to schools, banks, and markets. This is an ultra-modern apartment development, situated within the heart of the city, just a 5-minute drive from Limassol Marina and with easy access to the highway. Here are some key features you can expect from this luxury building: - Gated parking. - Safety Doors. - Video entry system. - Certificate of Energy Efficiency A. Availability: Apartment 104: - Internal area: 75m2 - Covered veranda: 21m2 Price: €315.000 +VAT Apartment 405: - Internal area...