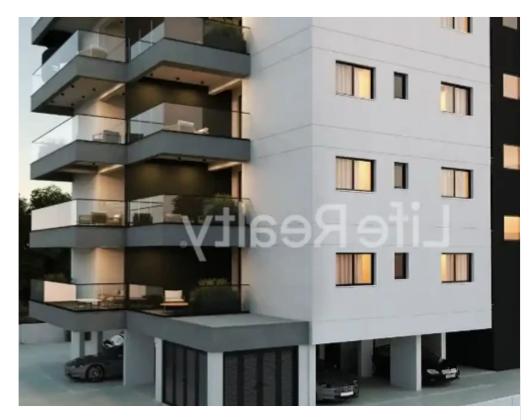

Available from: 2024-04-26

Offered at: 315,00

Гуре: **Apartment** 

\*\*This outstanding four-floor building comprises 17 apartments and 3 penthouses and is situated in the Omonoia area. Located in the popular Petrou & Description area in Limassol, it is conveniently close to schools, banks, and markets. This is an ultra-modern apartment development, situated within the heart of the city, just a 5-minute drive from Limassol Marina and with easy access to the highway. Here are some key features you can expect from this luxury building: - Gated parking. - Safety Doors. - Video entry system. - Certificate of Energy Efficiency A. Availability: Apartment 104: - Internal area: 75m2 - Covered veranda: 21m2 Price: €315.000 +VAT Apartment 405: - Internal area...