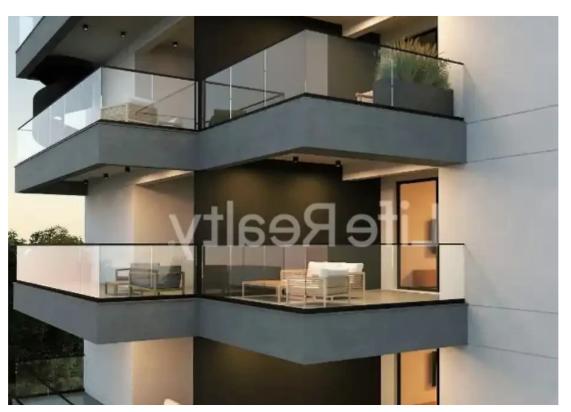

Available from: 2024-04-26

Offered at: 315,00

Гуре: **Apartment** 

\*\*This outstanding four-floor building comprises 17 apartments and 3 penthouses and is situated in the Omonoia area. Located in the popular Petrou & Description area in Limassol, it is conveniently close to schools, banks, and markets. This is an ultra-modern apartment development, situated within the heart of the city, just a 5-minute drive from Limassol Marina and with easy access to the highway. Here are some key features you can expect from this luxury building: - Gated parking. - Safety Doors. - Video entry system. - Certificate of Energy Efficiency A. Availability: Apartment 104: - Internal area: 75m2 - Covered veranda: 21m2 Price: €315.000 +VAT Apartment 405: - Internal area...