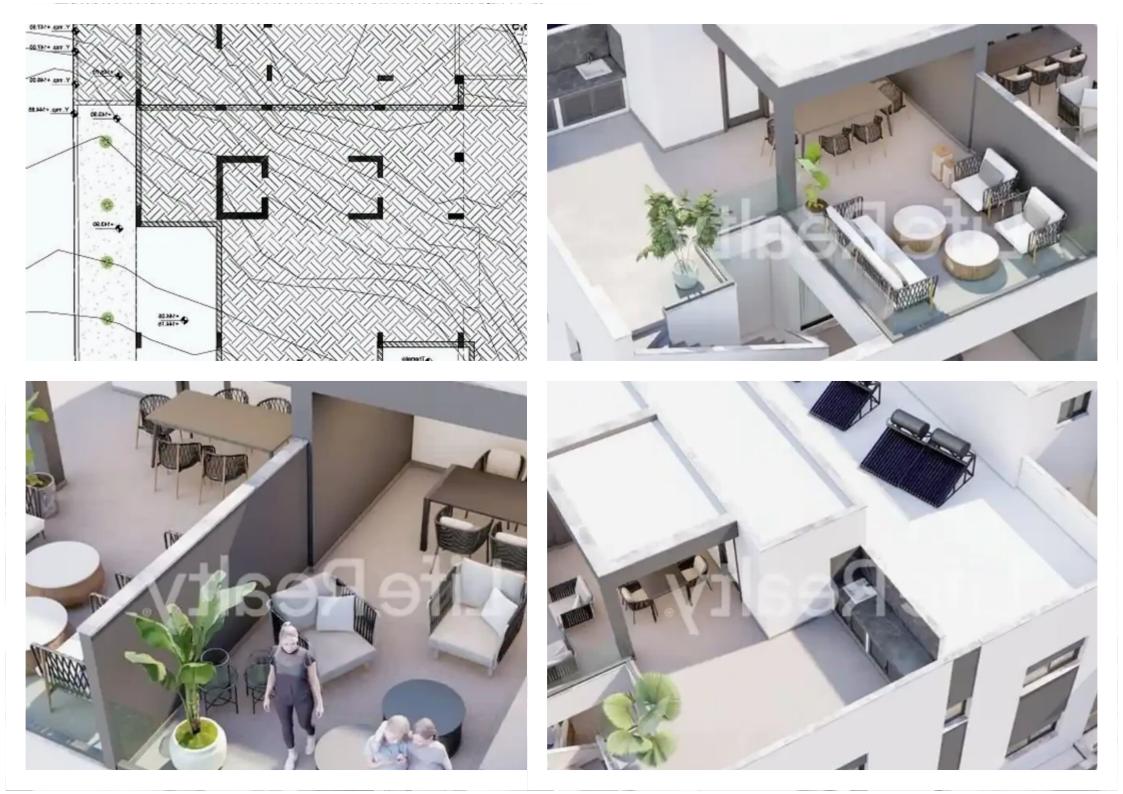

## €355.000

Limassol, Pano-Polemidia-4130, Cyprus

Offered at: €355,000 Estate ID: 34543 Ref: ba5229623

""""""This elegant three-floor building consists of 5 apartments and 3 penthouses, nestled in a luxurious Limassol neighborhood, while being conveniently close to many amenities. Just a 5-minute drive from downtown and less than a minute from the highway, it offers easy access. With highquality finishes, it appeals to both renters and buyers. Positioned just a short 10-minute drive from the beach and close to schools, banks, and markets, these apartments offer luxury and convenience. With exceptional features and amenities, this building promises a life of luxury and quality. Here are some key features you can expect from this luxury building: - Certificate of Energy Efficiency A - Secu...