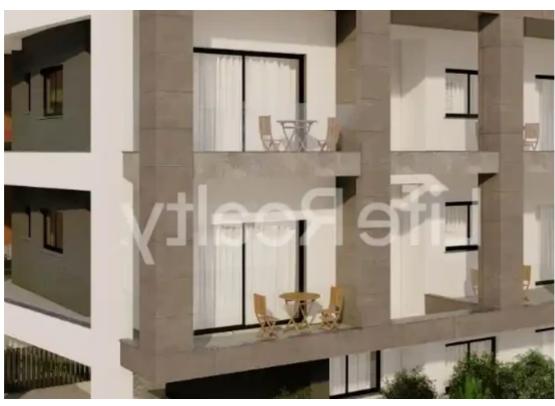

## 2-bedroom apartment f?r s?le

Limassol, Ayiou-Neophytou-School-Ikea-Makarios-Iii-Kato-Polemidia-4155 , Cyprus

**Offered at:** €243,000

**Estate ID:** 34544

**Ref:** ba5229618

Bathrooms: 2

Bedrooms: 2

Parking spaces: No cars

Available from: 2024-04-26

Offered at: **243,000** 

Гуре: **Apartmen**t

throughout, it's an attractive option for potential buyers and renters. Positioned near the city centre, it's only a 10-minute drive from Limassol's centre, just 1 minute from the highway, and a mere 7 minutes from the beach. Here are some key features you can expect from this upscale building: - Certificate of Energy Efficiency A. - Provisions for electric shutters. - Video door entry system. - Gated entrance. Available

Apartments: -Internal areas: 75m2 - 81m2 -Covered verandas: 15m2 - 31m2 Prices starts from : €233.0...