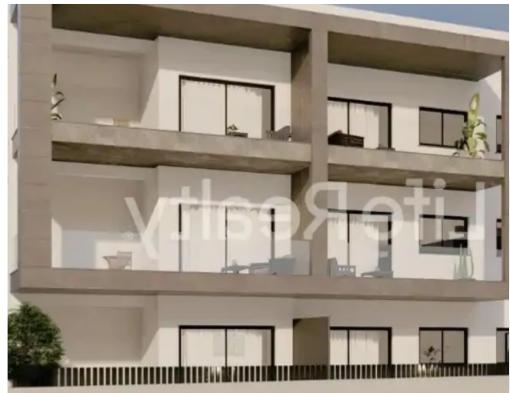

## 2-bedroom apartment f?r s?le

Limassol, Ayiou-Neophytou-School-Ikea-Makarios-Iii-Kato-Polemidia-4155 , Cyprus

**Offered at:** €243,000

**Estate ID:** 34544

**Ref:** ba5229618

Bathrooms: 2

Bedrooms: 2

Parking spaces: No cars

Available from: 2024-04-26

Offered at: **243,000** 

Гуре: **Apartmen**t

throughout, it's an attractive option for potential buyers and renters. Positioned near the city centre, it's only a 10-minute drive from Limassol's centre, just 1 minute from the highway, and a mere 7 minutes from the beach. Here are some key features you can expect from this upscale building: - Certificate of Energy Efficiency A. - Provisions for electric shutters. - Video door entry system. - Gated entrance. Available

Apartments: -Internal areas: 75m2 - 81m2 -Covered verandas: 15m2 - 31m2 Prices starts from : €233.0...