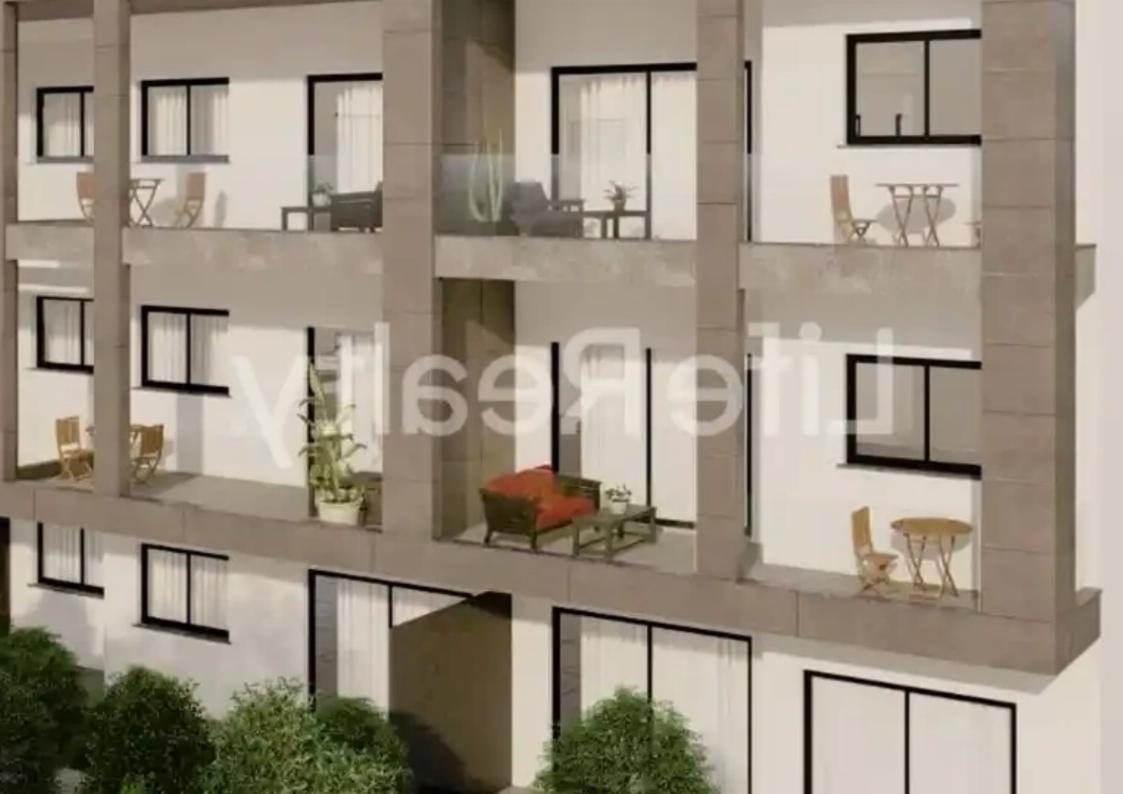

## 2-bedroom apartment f?r s?le

Limassol, Ayiou-Neophytou-School-Ikea-Makarios-Iii-Kato-Polemidia-4155 , Cyprus

**Offered at:** €243,000

**Estate ID:** 34544

**Ref:** ba5229618

Bathrooms: 2

Bedrooms: 2

Parking spaces: No cars

Available from: 2024-04-26

Offered at: **243,000** 

Гуре: **Apartmen**t

throughout, it's an attractive option for potential buyers and renters. Positioned near the city centre, it's only a 10-minute drive from Limassol's centre, just 1 minute from the highway, and a mere 7 minutes from the beach. Here are some key features you can expect from this upscale building: - Certificate of Energy Efficiency A. - Provisions for electric shutters. - Video door entry system. - Gated entrance. Available

Apartments: -Internal areas: 75m2 - 81m2 -Covered verandas: 15m2 - 31m2 Prices starts from : €233.0...