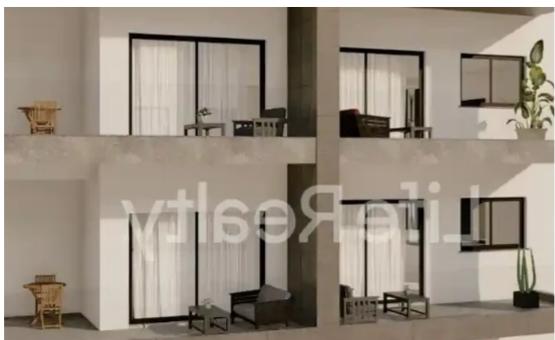

## 2-bedroom apartment f?r s?le

Limassol, Ayiou-Neophytou-School-Ikea-Makarios-Iii-Kato-Polemidia-4155 , Cyprus

**Offered at:** €243,000

**Estate ID:** 34544

**Ref:** ba5229618

Bathrooms: 2

Bedrooms: 2

Parking spaces: No cars

Available from: 2024-04-26

Offered at: **243,000** 

Гуре: **Apartmen**t

throughout, it's an attractive option for potential buyers and renters. Positioned near the city centre, it's only a 10-minute drive from Limassol's centre, just 1 minute from the highway, and a mere 7 minutes from the beach. Here are some key features you can expect from this upscale building: - Certificate of Energy Efficiency A. - Provisions for electric shutters. - Video door entry system. - Gated entrance. Available

Apartments: -Internal areas: 75m2 - 81m2 -Covered verandas: 15m2 - 31m2 Prices starts from : €233.0...