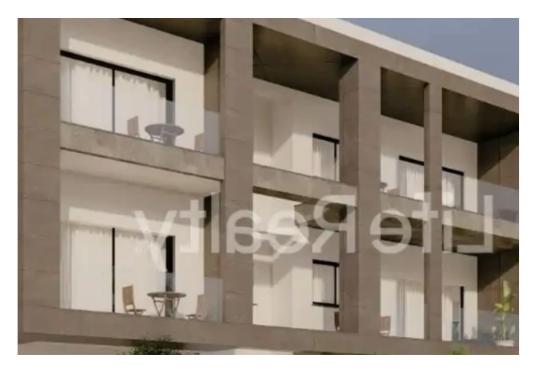

## 2-bedroom apartment f?r s?le

Limassol, Ayiou-Neophytou-School-Ikea-Makarios-Iii-Kato-Polemidia-4155 , Cyprus

**Offered at:** €243,000

**Estate ID:** 34544

**Ref:** ba5229618

Bathrooms: 2

Bedrooms: 2

Parking spaces: No cars

Available from: 2024-04-26

Offered at: **243,000** 

Гуре: **Apartmen**t

throughout, it's an attractive option for potential buyers and renters. Positioned near the city centre, it's only a 10-minute drive from Limassol's centre, just 1 minute from the highway, and a mere 7 minutes from the beach. Here are some key features you can expect from this upscale building: - Certificate of Energy Efficiency A. - Provisions for electric shutters. - Video door entry system. - Gated entrance. Available

Apartments: -Internal areas: 75m2 - 81m2 -Covered verandas: 15m2 - 31m2 Prices starts from : €233.0...