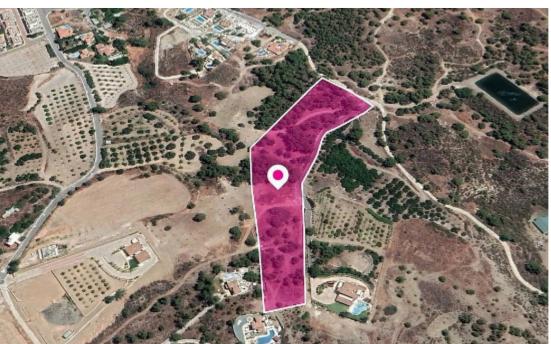

## **Shared Field Makounta Paphos**

Paphos, Argaka-8873, Cyprus

**Offered at:** €60,000

**Estate ID:** 34548

**Ref:** al2141

Total plot's-land's area: 15534 m²

Available from: 2024-04-26

Offered at: 60,000

Type: Agricultural

This is a 50% share of a field extending to about 7,767 sqm out of 15,534 sqm. in total. The property is irregularly shaped with an even surface. Access to the field is via a registered road. The property falls within Zone ??3, with a building coefficient of 5%, coverage of 5%, and permission for 2 floors (7m) of construction. GPS coordinates: 35.059623 32.493084...