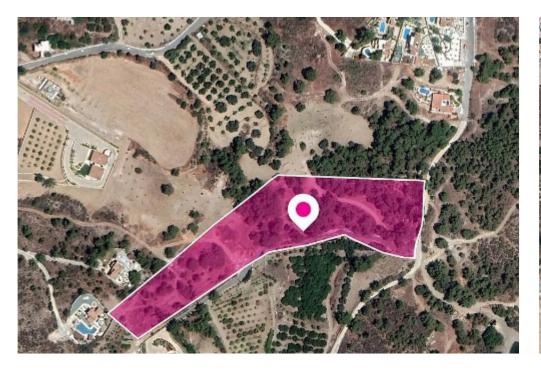

## **Shared Field Makounta Paphos**

Paphos, Argaka-8873, Cyprus

**Offered at:** €60,000

**Estate ID:** 34548

**Ref:** al2141

Total plot's-land's area: 15534 m²

Available from: 2024-04-26

Offered at: 60,000

Type: Agricultural

This is a 50% share of a field extending to about 7,767 sqm out of 15,534 sqm. in total. The property is irregularly shaped with an even surface. Access to the field is via a registered road. The property falls within Zone ??3, with a building coefficient of 5%, coverage of 5%, and permission for 2 floors (7m) of construction. GPS coordinates: 35.059623 32.493084...