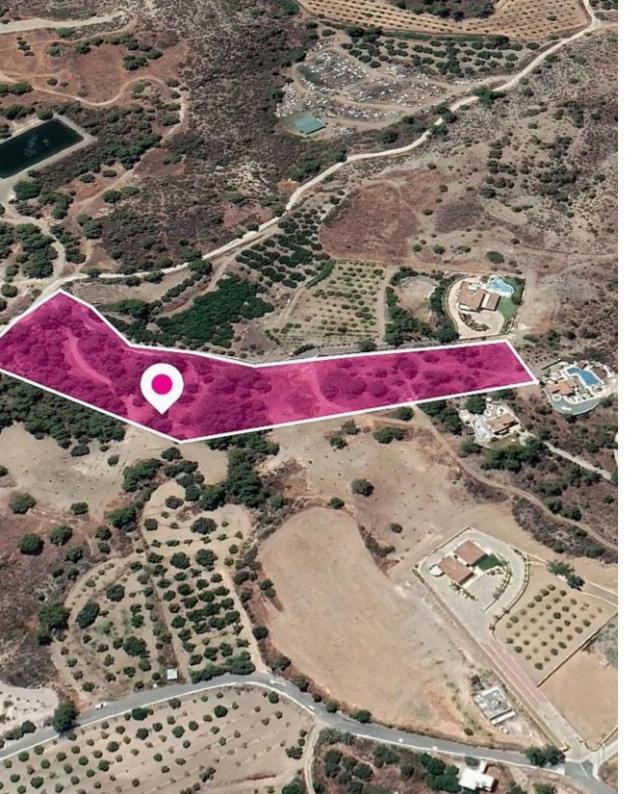

## **Shared Field Makounta Paphos**

Paphos, Argaka-8873, Cyprus

**Offered at:** €60,000

**Estate ID:** 34548

**Ref:** al2141

Total plot's-land's area: 15534 m²

Available from: 2024-04-26

Offered at: 60,000

Type: Agricultural

This is a 50% share of a field extending to about 7,767 sqm out of 15,534 sqm. in total. The property is irregularly shaped with an even surface. Access to the field is via a registered road. The property falls within Zone ??3, with a building coefficient of 5%, coverage of 5%, and permission for 2 floors (7m) of construction. GPS coordinates: 35.059623 32.493084...