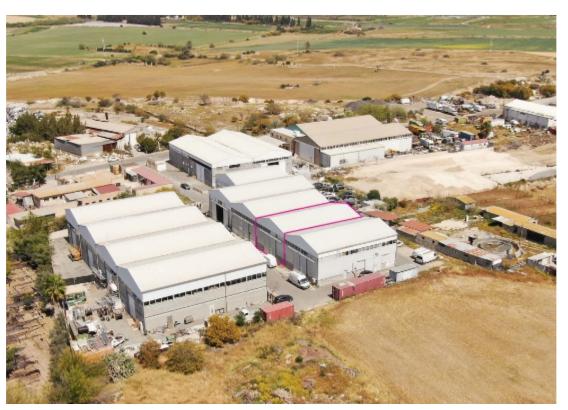

## Industrial warehouse in Kaimakli Nicosia

Nicosia, Sopaz-Industrial-Area-Kaimakli-1028, Cyprus

**Offered at:** €275,000

**Estate ID:** 34560

**Ref:** al2129

Total plot's-land's area: 7089 m²

Available from: 2024-04-26

Offered at: 275,00

Type: Industria

Industrial warehouse located in Kaimakli, Nicosia. The warehouse (no.4) corresponds to the 16.37% share of the parcel, is situated along its southeastern part and is currently in the process of a distribution agreement signing. The warehouse was constructed in 2011 and consists of an open-plan area, an office area, 2 toilets, and a kitchenette. The asset is located within the industrial area of Nicosia Municipality. It lies approximately 45m south of the closest registered road and approximately 850m southeast of the roundabout called BATA. The property falls within Zone ??3, with a building coefficient of 100%, coverage of 60%, and permission for 2 floors (0m) of construction....