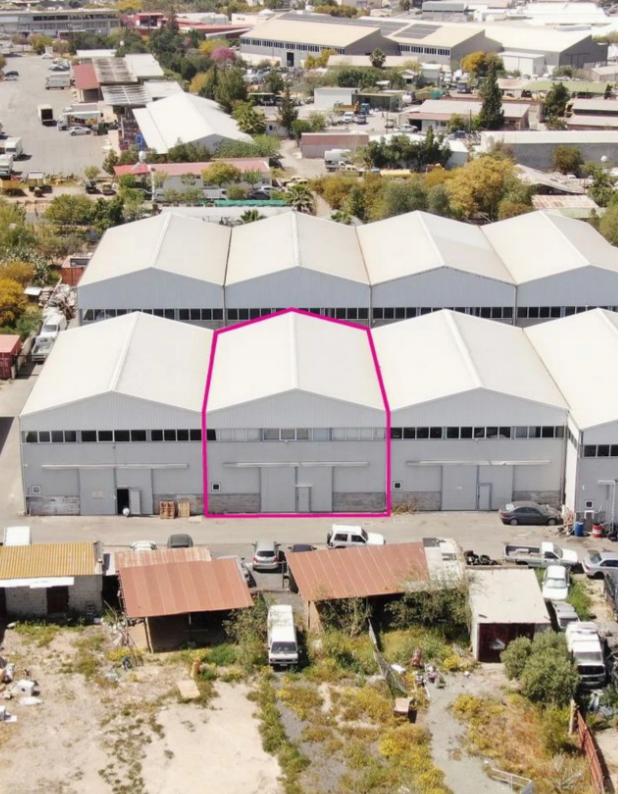

Offered at: 275,00

Type: Industria

Industrial warehouse located in Kaimakli, Nicosia. The warehouse (no.4) corresponds to the 16.37% share of the parcel, is situated along its southeastern part and is currently in the process of a distribution agreement signing. The warehouse was constructed in 2011 and consists of an open-plan area, an office area, 2 toilets, and a kitchenette. The asset is located within the industrial area of Nicosia Municipality. It lies approximately 45m south of the closest registered road and approximately 850m southeast of the roundabout called BATA. The property falls within Zone ??3, with a building coefficient of 100%, coverage of 60%, and permission for 2 floors (0m) of construction....