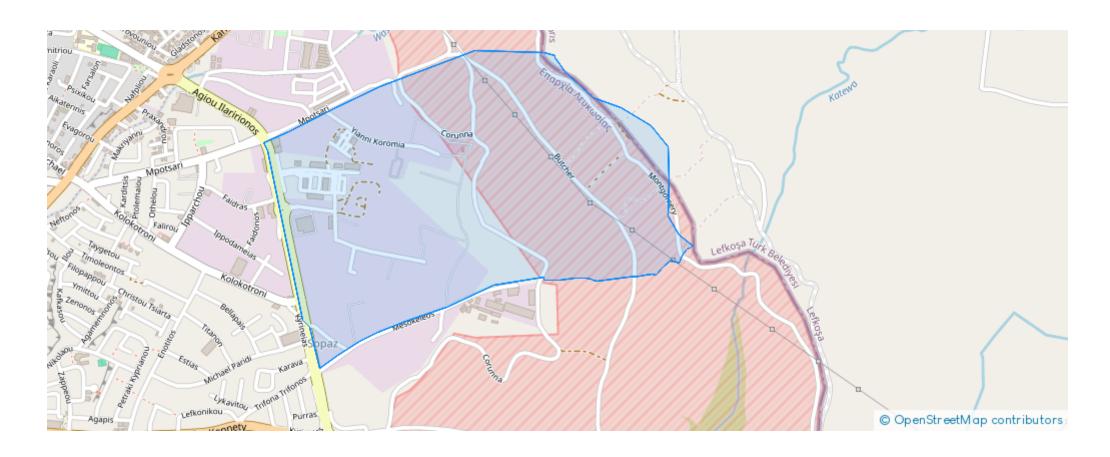

## Industrial warehouse in Kaimakli Nicosia

Nicosia, Sopaz-Industrial-Area-Kaimakli-1028, Cyprus

**Offered at:** €275,000

**Estate ID:** 34560

**Ref:** al2129

Total plot's-land's area: 7089 m²

Available from: 2024-04-26

Offered at: 275,00

Type: Industria

Industrial warehouse located in Kaimakli, Nicosia. The warehouse (no.4) corresponds to the 16.37% share of the parcel, is situated along its southeastern part and is currently in the process of a distribution agreement signing. The warehouse was constructed in 2011 and consists of an open-plan area, an office area, 2 toilets, and a kitchenette. The asset is located within the industrial area of Nicosia Municipality. It lies approximately 45m south of the closest registered road and approximately 850m southeast of the roundabout called BATA. The property falls within Zone ??3, with a building coefficient of 100%, coverage of 60%, and permission for 2 floors (0m) of construction....