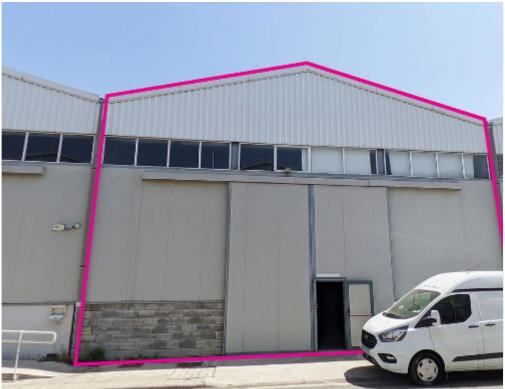

Offered at: 275,00

Type: Industria

Industrial warehouse located in Kaimakli, Nicosia. The warehouse (no.4) corresponds to the 16.37% share of the parcel, is situated along its southeastern part and is currently in the process of a distribution agreement signing. The warehouse was constructed in 2011 and consists of an open-plan area, an office area, 2 toilets, and a kitchenette. The asset is located within the industrial area of Nicosia Municipality. It lies approximately 45m south of the closest registered road and approximately 850m southeast of the roundabout called BATA. The property falls within Zone ??3, with a building coefficient of 100%, coverage of 60%, and permission for 2 floors (0m) of construction....