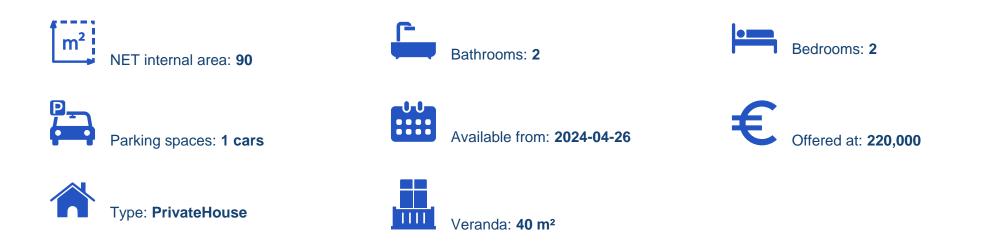

## **Paphos**

Paphos, Kouklia-Afrodite-Hills-Pafou-8500, Cyprus

Offered at: €220,000 Estate ID: 34564 Ref: al2125

Two storey house located in Kouklia, Paphos. The ground floor is comprises of an open plan living room / kitchen, a guest toilet with shower and a bedroom. On the upper floor there is a bedroom with an en-suite bathroom and an uncovered terrace. Externally there is an uncovered parking space, a swimming pool and yard. Noted that the asset is in the final stage of issuance of a separate Title Deed. The asset is located approximately 2km from A6 motorway, approximately 2.5km from the beach and approximately 6km from Kouklia community centre. Location Coordinates: 34.70054960 32.58989192...