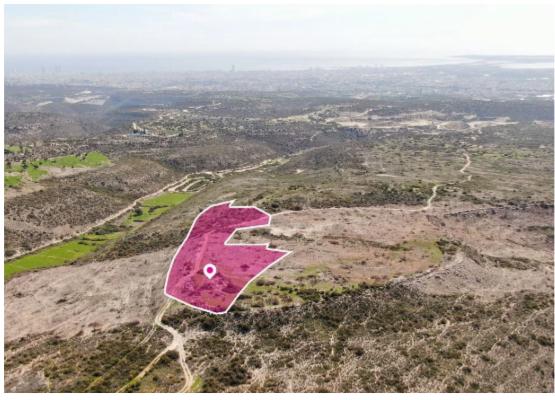

## **Livestock Field Ypsonas Limassol**

Limassol, Industrial-Zone-Ypsonas-4193, Cyprus

**Offered at:** € 145,000

**Estate ID:** 34571

**Ref:** al2118

Total plot's-land's area: 24081 m²

Available from: 2024-04-26

Offered at: 145,00

Type: Agricultura

Livestock field, extending to about 24,081 sq.m. in total and it is located in Ypsonas, Limassol. The asset is located approximately 620 meters east of the industrial area of Ypsonas and 4 kilometers north of the Limassol - Paphos motorway. The property falls within a dual Zone ??1(74%), with a building coefficient of 30%, coverage of 0%, and permission for 2 floors (7m) of construction and Zone ??3(26%), with a building coefficient of 5%, coverage of 5%, and permission for 2 floors (7m) of construction. GPS coordinates: 34.737650 32.952467...