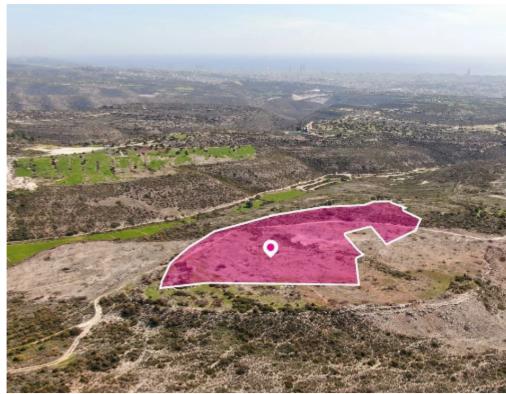

## **Livestock Field Ypsonas Limassol**

Limassol, Industrial-Zone-Ypsonas-4193, Cyprus

**Offered at:** € 145,000

**Estate ID:** 34571

**Ref:** al2118

Total plot's-land's area: 24081 m²

Available from: 2024-04-26

Offered at: 145,00

Type: Agricultura

Livestock field, extending to about 24,081 sq.m. in total and it is located in Ypsonas, Limassol. The asset is located approximately 620 meters east of the industrial area of Ypsonas and 4 kilometers north of the Limassol - Paphos motorway. The property falls within a dual Zone ??1(74%), with a building coefficient of 30%, coverage of 0%, and permission for 2 floors (7m) of construction and Zone ??3(26%), with a building coefficient of 5%, coverage of 5%, and permission for 2 floors (7m) of construction. GPS coordinates: 34.737650 32.952467...