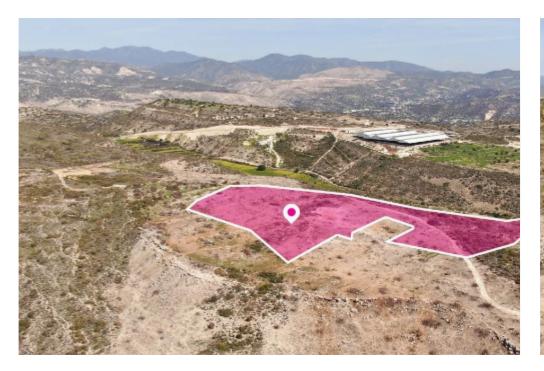

## **Livestock Field Ypsonas Limassol**

Limassol, Industrial-Zone-Ypsonas-4193, Cyprus

**Offered at:** € 145,000

**Estate ID:** 34571

**Ref:** al2118

Total plot's-land's area: 24081 m²

Available from: 2024-04-26

Offered at: 145,00

Type: Agricultura

Livestock field, extending to about 24,081 sq.m. in total and it is located in Ypsonas, Limassol. The asset is located approximately 620 meters east of the industrial area of Ypsonas and 4 kilometers north of the Limassol - Paphos motorway. The property falls within a dual Zone ??1(74%), with a building coefficient of 30%, coverage of 0%, and permission for 2 floors (7m) of construction and Zone ??3(26%), with a building coefficient of 5%, coverage of 5%, and permission for 2 floors (7m) of construction. GPS coordinates: 34.737650 32.952467...