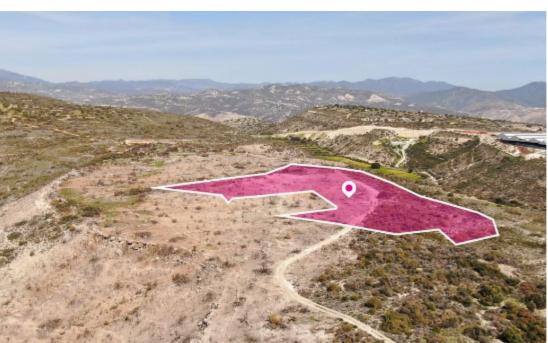

## **Livestock Field Ypsonas Limassol**

Limassol, Industrial-Zone-Ypsonas-4193, Cyprus

**Offered at:** € 145,000

**Estate ID:** 34571

**Ref:** al2118

Total plot's-land's area: 24081 m²

Available from: 2024-04-26

Offered at: 145,00

Type: Agricultura

Livestock field, extending to about 24,081 sq.m. in total and it is located in Ypsonas, Limassol. The asset is located approximately 620 meters east of the industrial area of Ypsonas and 4 kilometers north of the Limassol - Paphos motorway. The property falls within a dual Zone ??1(74%), with a building coefficient of 30%, coverage of 0%, and permission for 2 floors (7m) of construction and Zone ??3(26%), with a building coefficient of 5%, coverage of 5%, and permission for 2 floors (7m) of construction. GPS coordinates: 34.737650 32.952467...