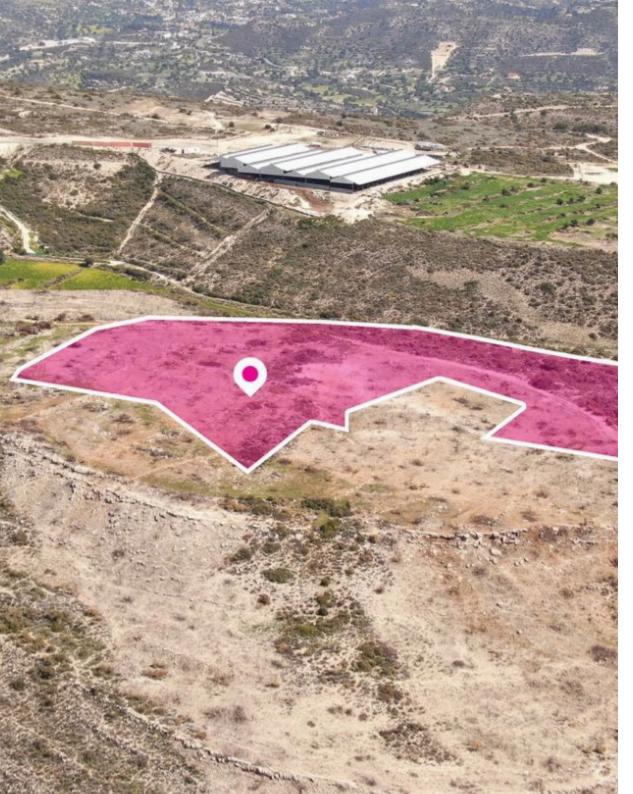

## **Livestock Field Ypsonas Limassol**

Limassol, Industrial-Zone-Ypsonas-4193, Cyprus

**Offered at:** € 145,000

**Estate ID:** 34571

**Ref:** al2118

Total plot's-land's area: 24081 m²

Available from: 2024-04-26

Offered at: 145,00

Type: Agricultura

Livestock field, extending to about 24,081 sq.m. in total and it is located in Ypsonas, Limassol. The asset is located approximately 620 meters east of the industrial area of Ypsonas and 4 kilometers north of the Limassol - Paphos motorway. The property falls within a dual Zone ??1(74%), with a building coefficient of 30%, coverage of 0%, and permission for 2 floors (7m) of construction and Zone ??3(26%), with a building coefficient of 5%, coverage of 5%, and permission for 2 floors (7m) of construction. GPS coordinates: 34.737650 32.952467...