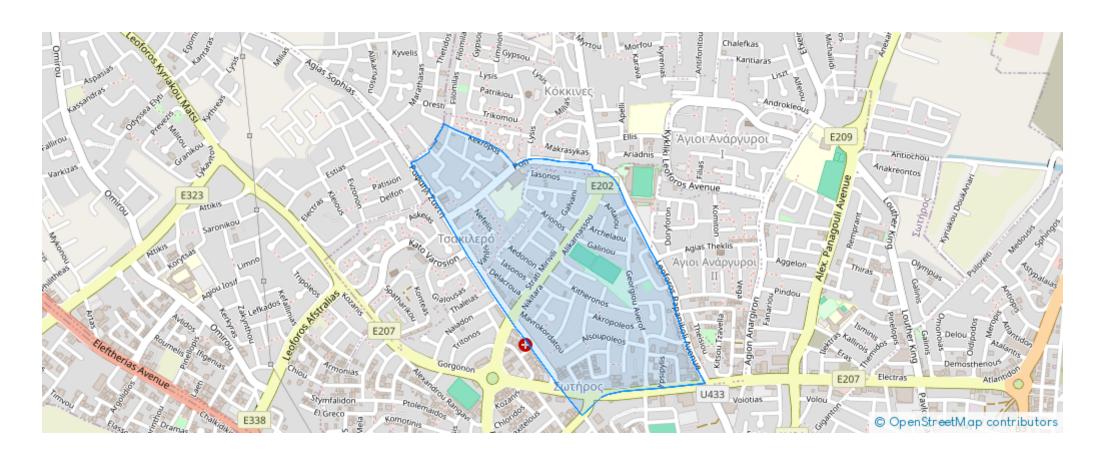

arnaka, Lisou-Santama-St-Tsakilero-Sotiros-6052, Cyprus

**Offered at:** € 430,000

**Estate ID:** 34583

**Ref:** al2105











NET internal area: 205



Bathrooms: 2



Bedrooms: 3



Parking spaces: 2 cars



Available from: 2024-04-26



Offered at: **430,00**0



Type: **PrivateHouse** 



Veranda: 40 m²

Two-storey house comprising of a sitting room, living room, kitchen with dining area, and a toilet on the ground floor. The upper floor comprises of three bedrooms of which the main bedroom is en suite and a main bathroom. Furthermore the property offers a semi basement with storage space, an ensuite toilet/bathroom, two parking spaces, large covered terrace with a BBQ. The asset is located approx. 1.3km from the motorway and approx. 3km from the beach...

## **Estate on map:**