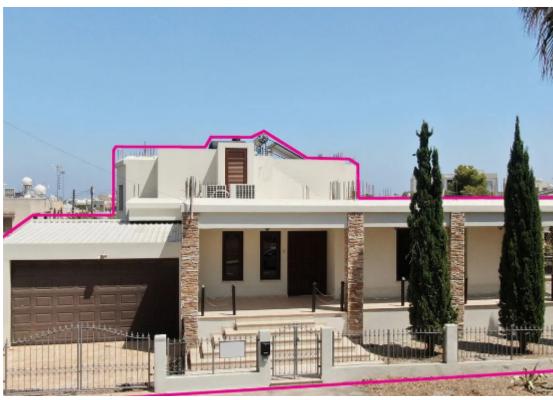

## Twostorey detached house in SotirosLarnaca

Larnaka, Lisou-Santama-St-Tsakilero-Sotiros-6052, Cyprus

**Offered at:** € 430,000

**Estate ID:** 34583

**Ref:** al2105

NET internal area: 205

Bathrooms: 2

Bedrooms: 3

Parking spaces: 2 cars

Available from: 2024-04-26

Offered at: **430,00**0

Type: **PrivateHouse** 

Veranda: 40 m²

Two-storey house comprising of a sitting room, living room, kitchen with dining area, and a toilet on the ground floor. The upper floor comprises of three bedrooms of which the main bedroom is en suite and a main bathroom. Furthermore the property offers a semi basement with storage space, an ensuite toilet/bathroom, two parking spaces, large covered terrace with a BBQ. The asset is located approx. 1.3km from the motorway and approx. 3km from the beach...