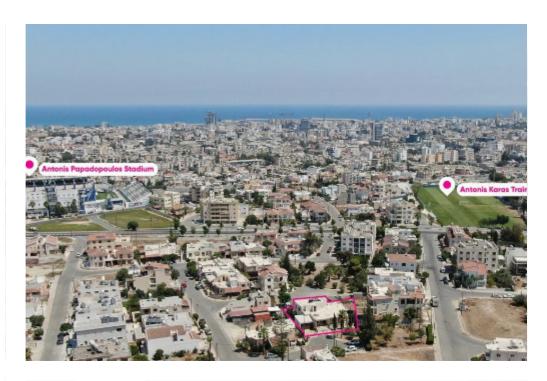

## Twostorey detached house in SotirosLarnaca

Larnaka, Lisou-Santama-St-Tsakilero-Sotiros-6052, Cyprus

**Offered at:** € 430,000

**Estate ID:** 34583

**Ref:** al2105











NET internal area: 205



Bathrooms: 2



Bedrooms: 3



Parking spaces: 2 cars



Available from: 2024-04-26



Offered at: **430,00**0



Type: **PrivateHouse** 



Veranda: 40 m²

Two-storey house comprising of a sitting room, living room, kitchen with dining area, and a toilet on the ground floor. The upper floor comprises of three bedrooms of which the main bedroom is en suite and a main bathroom. Furthermore the property offers a semi basement with storage space, an ensuite toilet/bathroom, two parking spaces, large covered terrace with a BBQ. The asset is located approx. 1.3km from the motorway and approx. 3km from the beach...

## **Estate on map:**