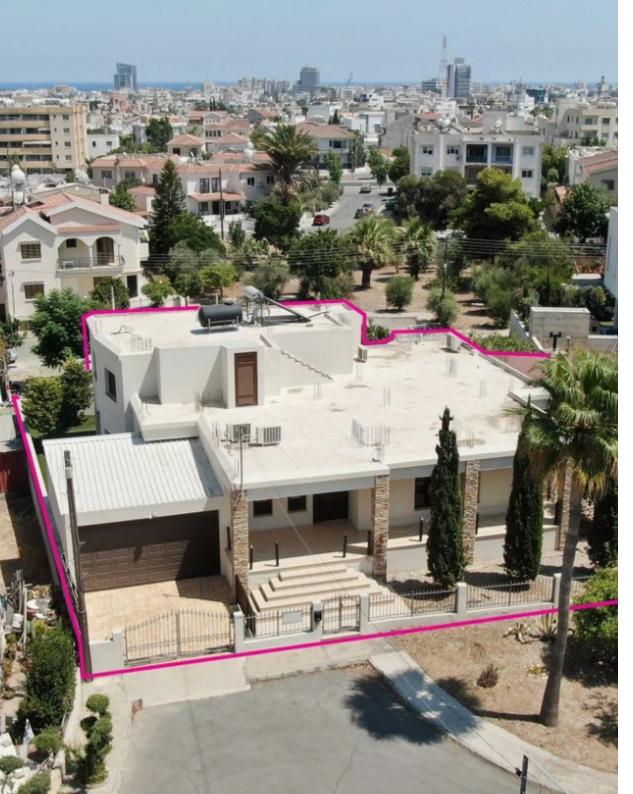

## Twostorey detached house in SotirosLarnaca

Larnaka, Lisou-Santama-St-Tsakilero-Sotiros-6052, Cyprus

**Offered at:** € 430,000

**Estate ID:** 34583

**Ref:** al2105

NET internal area: 205

Bathrooms: 2

Bedrooms: 3

Parking spaces: 2 cars

Available from: 2024-04-26

Offered at: **430,00**0

Type: **PrivateHouse** 

Veranda: 40 m²

Two-storey house comprising of a sitting room, living room, kitchen with dining area, and a toilet on the ground floor. The upper floor comprises of three bedrooms of which the main bedroom is en suite and a main bathroom. Furthermore the property offers a semi basement with storage space, an ensuite toilet/bathroom, two parking spaces, large covered terrace with a BBQ. The asset is located approx. 1.3km from the motorway and approx. 3km from the beach...