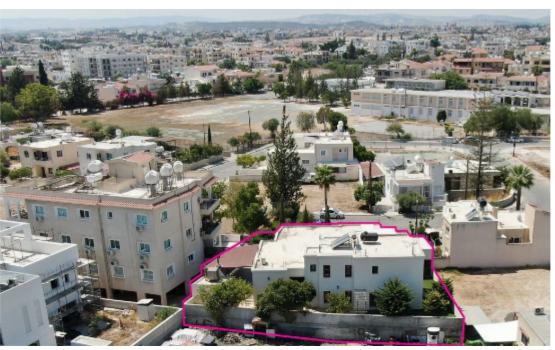

## Twostorey detached house in SotirosLarnaca

Larnaka, Lisou-Santama-St-Tsakilero-Sotiros-6052, Cyprus

**Offered at:** € 430,000

**Estate ID:** 34583

**Ref:** al2105

NET internal area: 205

Bathrooms: 2

Bedrooms: 3

Parking spaces: 2 cars

Available from: 2024-04-26

Offered at: **430,00**0

Type: **PrivateHouse** 

Veranda: 40 m²

Two-storey house comprising of a sitting room, living room, kitchen with dining area, and a toilet on the ground floor. The upper floor comprises of three bedrooms of which the main bedroom is en suite and a main bathroom. Furthermore the property offers a semi basement with storage space, an ensuite toilet/bathroom, two parking spaces, large covered terrace with a BBQ. The asset is located approx. 1.3km from the motorway and approx. 3km from the beach...