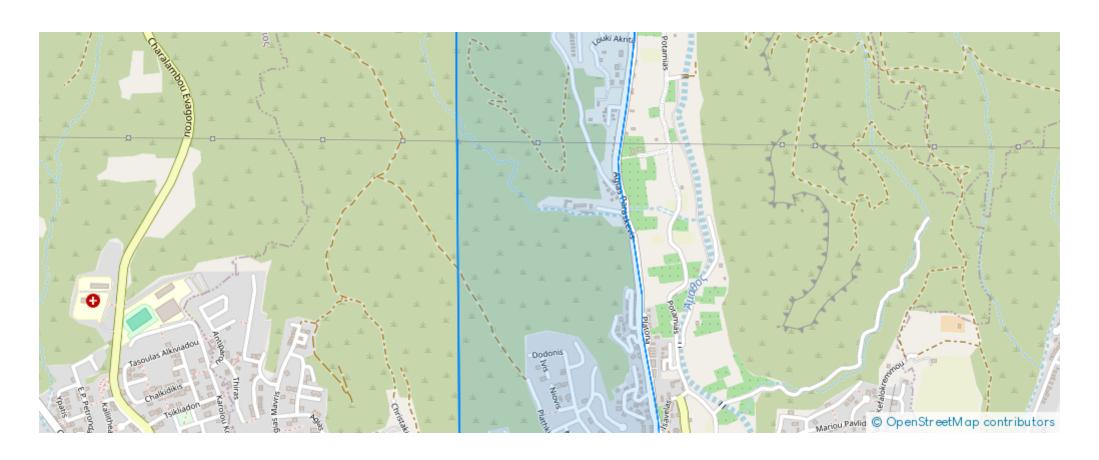

Available from: 2024-04-26

Offered at: 230,00

Type: Residentia

Residential plot of 546m² located in Limassol, Dimos Germasogeias. The property is rectangularly shaped with access via a registered road with a total frontage of approximately 27m. The asset is located approximately 650m from Germasogias community centre, approximately 3km from A1 motorway and approximately 4.5km from the beach. The property falls within Zone ??6, with a building coefficient of 90%, coverage of 50%, and permission for 3 floors (13.5m) of construction. GPS Coordinates: 34.72564599 33.08343867...