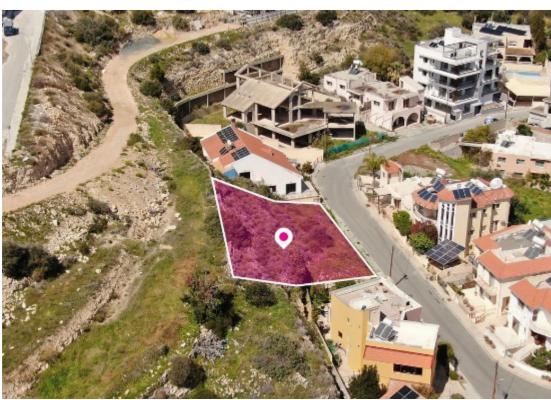

Available from: 2024-04-26

Offered at: 230,00

Type: Residentia

Residential plot of 546m² located in Limassol, Dimos Germasogeias. The property is rectangularly shaped with access via a registered road with a total frontage of approximately 27m. The asset is located approximately 650m from Germasogias community centre, approximately 3km from A1 motorway and approximately 4.5km from the beach. The property falls within Zone ??6, with a building coefficient of 90%, coverage of 50%, and permission for 3 floors (13.5m) of construction. GPS Coordinates: 34.72564599 33.08343867...