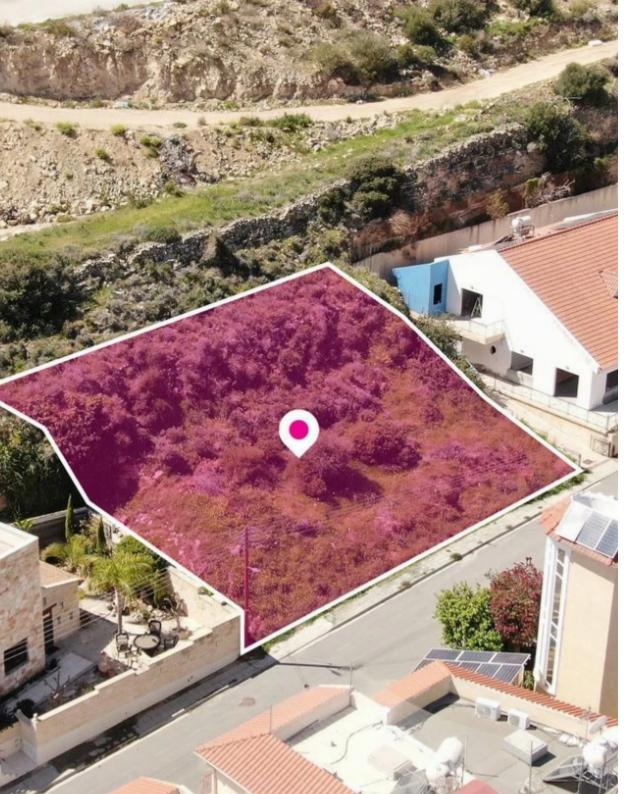

## Residential Plot Germasogeia Limassol

Limassol, Green-Area-Mersinies-Paniotis-Agia-Paraskevi-Germasogeias-Villag-4044, Cyprus

**Offered at:** €230,000

**Estate ID:** 34585

**Ref:** al2103

Total plot's-land's area: **546 m²** 

Available from: 2024-04-26

Offered at: 230,00

Type: Residentia

Residential plot of 546m² located in Limassol, Dimos Germasogeias. The property is rectangularly shaped with access via a registered road with a total frontage of approximately 27m. The asset is located approximately 650m from Germasogias community centre, approximately 3km from A1 motorway and approximately 4.5km from the beach. The property falls within Zone ??6, with a building coefficient of 90%, coverage of 50%, and permission for 3 floors (13.5m) of construction. GPS Coordinates: 34.72564599 33.08343867...