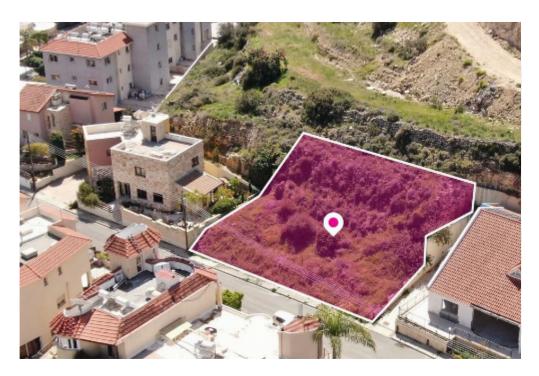

## Residential Plot Germasogeia Limassol

Limassol, Green-Area-Mersinies-Paniotis-Agia-Paraskevi-Germasogeias-Villag-4044, Cyprus

**Offered at:** €230,000

**Estate ID:** 34585

**Ref:** al2103

Total plot's-land's area: **546 m²** 

Available from: 2024-04-26

Offered at: 230,00

Type: Residentia

Residential plot of 546m² located in Limassol, Dimos Germasogeias. The property is rectangularly shaped with access via a registered road with a total frontage of approximately 27m. The asset is located approximately 650m from Germasogias community centre, approximately 3km from A1 motorway and approximately 4.5km from the beach. The property falls within Zone ??6, with a building coefficient of 90%, coverage of 50%, and permission for 3 floors (13.5m) of construction. GPS Coordinates: 34.72564599 33.08343867...